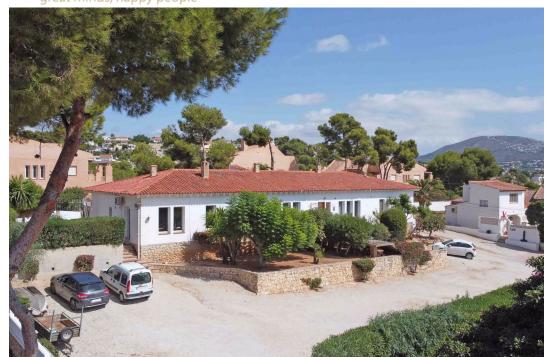

## 9 bedroom Villa in Moraira

Ref: MV3926

€699,900

**Property type :** Villa **Swimming pool :** No **House area :** 295 m<sup>2</sup>

**Location :** Moraira Plot area : 2528 m<sup>2</sup>

**Bedrooms**: 9 **Bathrooms**: 6

A property with a lot of potential, close to Moraira town. This is a converted office building which consists of one 3-bedroom apartment and three 2-bedroom apartments. Two of the apartments need refurbishment but, two are already renovated and have been used for rental clients. The building sits on 1200m2 plot and in front there is a 1000m2 building plot which has had permission for separation from the original plot but, is being sold together. Good investment / project.

Externally there is a large car parking area with plenty of room for approximately 10 cars and there is a garden area already established.

The first apartments on the right of the building have a large American style kitchen with a spacious living area and air-conditioning unit. There are two bedrooms, one with an en-suite as well as a family bathroom. One of the bedrooms is currently being used as a dressing room.