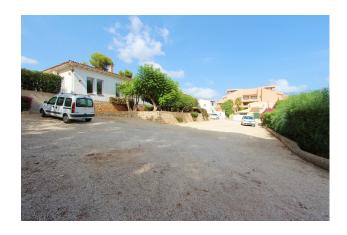

Externally there is a large car parking area with plenty of room for approximately 10 cars and there is a garden area already established.

The first apartments on the right of the building have a large American style kitchen with a spacious living area and air-conditioning unit. There are two bedrooms, one with an en-suite as well as a family bathroom. One of the bedrooms is currently being used as a dressing room.