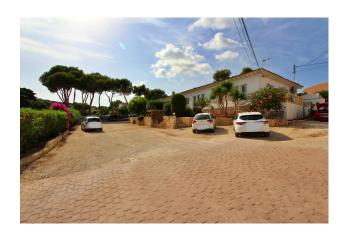

Externally there is a large car parking area with plenty of room for approximately 10 cars and there is a garden area already established.

The first apartments on the right of the building have a large American style kitchen with a spacious living area and air-conditioning unit. There are two bedrooms, one with an en-suite as well as a family bathroom. One of the bedrooms is currently being used as a dressing room.