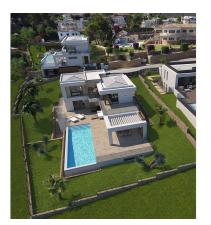

A stunning designer villa for sale in Javea and part of an exclusive development of 4 villas to be built in Javea, all with sea views.

Entering the plot through the motorised gate with pedestrian gate, you arrive at the double carport, which is on first floor level. Entering the villa, this floor provides the master suite with private terrace, feature stand alone bathtub, double bathroom and dressing room. Also on this level another bedroom with en-suite.

Going down to the ground floor with either elevator or stairs, where you'll find the open concept living-dining and fully equipped kitchen with separate laundry / store room. On this level also a guest bedroom with en-suite and a guest toilet. Through the full-height double glazed windows, you access the ample covered and uncovered terrace with barbecue and 12x4m salt water infinity pool.