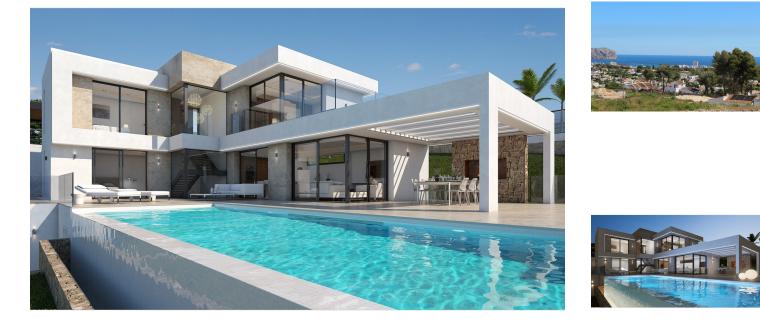

A stunning designer villa for sale in Javea and part of an exclusive development of 4 villas to be built in Javea, all with sea views.

Entering the plot through the motorised gate with pedestrian gate, you arrive at the double carport, which is on first floor level. Entering the villa, this floor provides the master suite with private terrace, feature stand alone bathtub, double bathroom and dressing room. Also on this level another bedroom with en-suite.

Going down to the ground floor with either elevator or stairs, where you'll find the open concept living-dining and fully equipped kitchen with separate laundry / store room. On this level also a guest bedroom with en-suite and a guest toilet. Through the full-height double glazed windows, you access the ample covered and uncovered terrace with barbecue and 12x4m salt water infinity pool.

In the basement a heated indoor swimming pool, shower room, storage area, home cinema room and a large guestroom with en-suite shower room.

The villa boasts views of sea and mountains from any room on the ground and first floor. 🔲

Extra's: landscaped garden with irrigation system and LED lighting, double glazed security glass, mosquitos blinds, motorised screen blinds, home automation system, Miele appliances, Sony system home cinema, elevator etc.Licence has been granted.