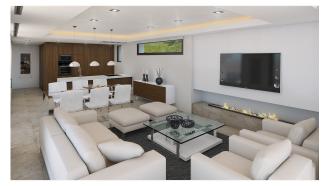

Going down to the ground floor with either elevator or stairs, where you'll find the open concept living-dining and fully equipped kitchen with separate laundry / store room. On this level also a guest bedroom with en-suite and a guest toilet. Through the full-height double glazed windows, you access the ample covered and uncovered terrace with barbecue and 12x4m salt water infinity pool.