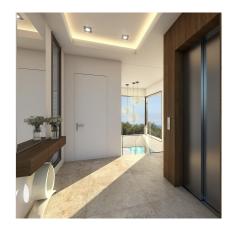

Going down to the ground floor with either elevator or stairs, where you'll find the open concept living-dining and fully equipped kitchen with separate laundry / store room. On this level also a guest bedroom with en-suite and a guest toilet. Through the full-height double glazed windows, you access the ample covered and uncovered terrace with barbecue and 12x4m salt water infinity pool.

Extra's: landscaped garden with irrigation system and LED lighting, double glazed security glass, mosquitos blinds, motorised screen blinds, home automation system, Miele appliances, Sony system home cinema, elevator etc.Licence has been granted.