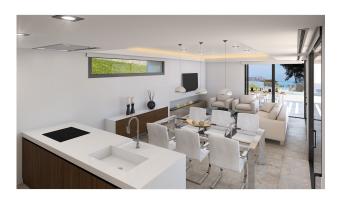

Going down to the ground floor with either elevator or stairs, where you'll find the open concept living-dining and fully equipped kitchen with separate laundry / store room. On this level also a guest bedroom with en-suite and a guest toilet. Through the full-height double glazed windows, you access the ample covered and uncovered terrace with barbecue and 12x4m salt water infinity pool.