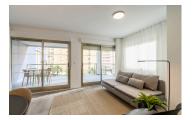

The ground floor of these duplex properties consist of an entrance hall, 2 bedrooms and 2 bathrooms (one of which is ensuite). Both bedrooms have access to a covered terrace. Stairs take us to the top floor. Here is a spacious living-dining room, separate kitchen, bedroom with dressing room and en-suite bathroom, guest toilet and a huge roof terrace. From this terrace there are great views of the Mediterranean, the Rock of Calpe and the Salinas. The penthouses are equipped with air conditionin hot/cold.

The price is a starting price.

The availability of the flats varies from day to day. Please do not hesitate to contact us for the most up-to-date information.

The photos are of the show house (2 bedrooms) and show what the flats may look like after renovation. Each flat differs in quality, furniture, view and price.