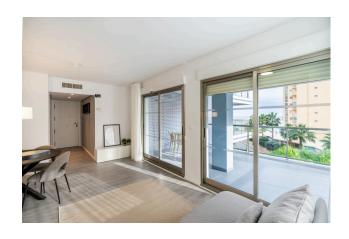

The ground floor of these duplex properties consist of an entrance hall, 2 bedrooms and 2 bathrooms (one of which is ensuite). Both bedrooms have access to a covered terrace. Stairs take us to the top floor. Here is a spacious living-dining room, separate kitchen, bedroom with dressing room and en-suite bathroom, guest toilet and a huge roof terrace. From this terrace there are great views of the Mediterranean, the Rock of Calpe and the Salinas. The penthouses are equipped with air conditionin hot/cold.

The price is a starting price.

The availability of the flats varies from day to day. Please do not hesitate to contact us for the most up-to-date information.

The photos are of the show house (2 bedrooms) and show what the flats may look like after renovation. Each flat differs in quality, furniture, view and price.