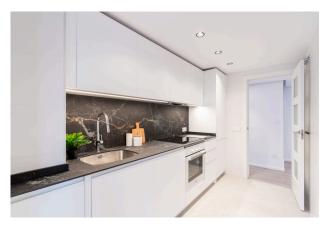

The ground floor of these duplex properties consist of an entrance hall, 2 bedrooms and 2 bathrooms (one of which is ensuite). Both bedrooms have access to a covered terrace. Stairs take us to the top floor. Here is a spacious living-dining room, separate kitchen, bedroom with dressing room and en-suite bathroom, guest toilet and a huge roof terrace. From this terrace there are great views of the Mediterranean, the Rock of Calpe and the Salinas. The penthouses are equipped with air conditionin hot/cold.