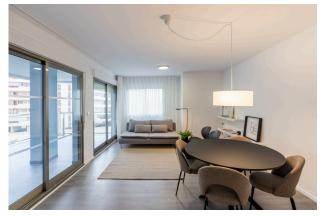

The ground floor of these duplex properties consist of an entrance hall, 2 bedrooms and 2 bathrooms (one of which is ensuite). Both bedrooms have access to a covered terrace. Stairs take us to the top floor. Here is a spacious living-dining room, separate kitchen, bedroom with dressing room and en-suite bathroom, guest toilet and a huge roof terrace. From this terrace there are great views of the Mediterranean, the Rock of Calpe and the Salinas. The penthouses are equipped with air conditionin hot/cold.

The price is a starting price.

The availability of the flats varies from day to day. Please do not hesitate to contact us for the most up-to-date information.

The photos are of the show house (2 bedrooms) and show what the flats may look like after renovation. Each flat differs in quality, furniture, view and price.