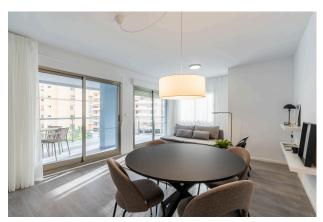

The ground floor of these duplex properties consist of an entrance hall, 2 bedrooms and 2 bathrooms (one of which is ensuite). Both bedrooms have access to a covered terrace. Stairs take us to the top floor. Here is a spacious living-dining room, separate kitchen, bedroom with dressing room and en-suite bathroom, guest toilet and a huge roof terrace. From this terrace there are great views of the Mediterranean, the Rock of Calpe and the Salinas. The penthouses are equipped with air conditionin hot/cold.

The price is a starting price.

The availability of the flats varies from day to day. Please do not hesitate to contact us for the most up-to-date information.

The photos are of the show house (2 bedrooms) and show what the flats may look like after renovation. Each flat differs in quality, furniture, view and price.