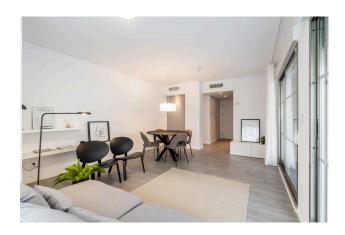

The ground floor of these duplex properties consist of an entrance hall, 2 bedrooms and 2 bathrooms (one of which is ensuite). Both bedrooms have access to a covered terrace. Stairs take us to the top floor. Here is a spacious living-dining room, separate kitchen, bedroom with dressing room and en-suite bathroom, guest toilet and a huge roof terrace. From this terrace there are great views of the Mediterranean, the Rock of Calpe and the Salinas. The penthouses are equipped with air conditionin hot/cold.

The price is a starting price.

The availability of the flats varies from day to day. Please do not hesitate to contact us for the most up-to-date information.

The photos are of the show house (2 bedrooms) and show what the flats may look like after renovation. Each flat differs in quality, furniture, view and price.