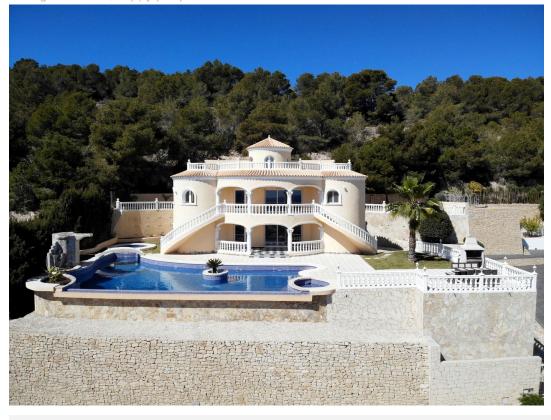

Airconditioning

✓ Barbecue

Utility room

Luxury villa with seaview for sale in Calpe.

This new villa from 2013 was built according to German standards, i.e. with insulation inside the exterior walls and ceiling, giving a pleasant atmosphere both in summer and winter.

The villa has 2 identical apartments (which could be connected to an interior staircase), each with living and dining room, open kitchens, 2 bedrooms and 2 bathrooms. It has air conditioning, terraces and a roof terrace/solarium with the most magnificent sea view imaginable.

At street level is a garage for 3 cars and the access leads to the house. The garden is easy to maintain, and the windows are made of rough aluminium, bronzed safety glass, mosquito screen, roller shutters, railings of approx. 80m, electric doors. The staircase is made of granite and marble and the kitchen upstairs is furnished.

The infinity pool, unique in shape and size, is 23x12 meters with palm tree in the center and at the end, has waterfall and shower, jacuzzi, children's pool. The house is situated on a hillside, but house and pool are on one floor due to a natural stone wall 4.5m high, in a cul-de-sac, and behind the house is the "Special Zone" (natural reserve - pines), so it has absolute privacy.