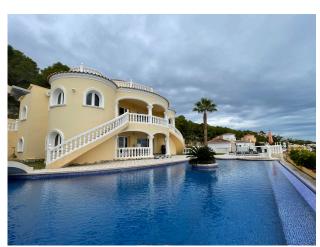

The infinity pool, unique in shape and size, is 23x12 meters with palm tree in the center and at the end, has waterfall and shower, jacuzzi, children's pool. The house is situated on a hillside, but house and pool are on one floor due to a natural stone wall 4.5m high, in a cul-de-sac, and behind the house is the "Special Zone" (natural reserve - pines), so it has absolute privacy.