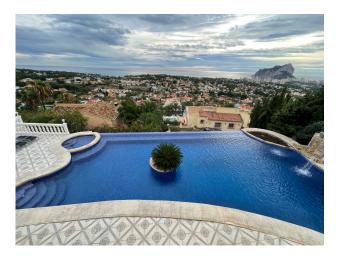

The infinity pool, unique in shape and size, is 23x12 meters with palm tree in the center and at the end, has waterfall and shower, jacuzzi, children's pool. The house is situated on a hillside, but house and pool are on one floor due to a natural stone wall 4.5m high, in a cul-de-sac, and behind the house is the "Special Zone" (natural reserve - pines), so it has absolute privacy.