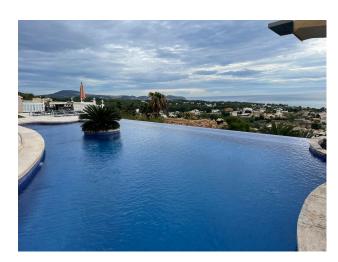

The villa has 2 identical apartments (which could be connected to an interior staircase), each with living and dining room, open kitchens, 2 bedrooms and 2 bathrooms. It has air conditioning, terraces and a roof terrace/solarium with the most magnificent sea view imaginable.

The infinity pool, unique in shape and size, is 23x12 meters with palm tree in the center and at the end, has waterfall and shower, jacuzzi, children's pool. The house is situated on a hillside, but house and pool are on one floor due to a natural stone wall 4.5m high, in a cul-de-sac, and behind the house is the "Special Zone" (natural reserve - pines), so it has absolute privacy.