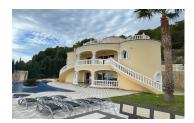

The infinity pool, unique in shape and size, is 23x12 meters with palm tree in the center and at the end, has waterfall and shower, jacuzzi, children's pool. The house is situated on a hillside, but house and pool are on one floor due to a natural stone wall 4.5m high, in a cul-de-sac, and behind the house is the "Special Zone" (natural reserve - pines), so it has absolute privacy.