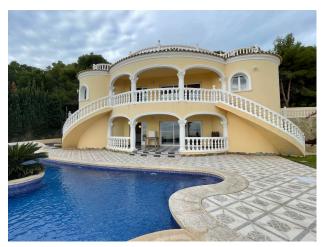

Airconditioning

✓ Barbecue

Utility room

Luxury villa with seaview for sale in Calpe.

This new villa from 2013 was built according to German standards, i.e. with insulation inside the exterior walls and ceiling, giving a pleasant atmosphere both in summer and winter.

The villa has 2 identical apartments (which could be connected to an interior staircase), each with living and dining room, open kitchens, 2 bedrooms and 2 bathrooms. It has air conditioning, terraces and a roof terrace/solarium with the most magnificent sea view imaginable.

The infinity pool, unique in shape and size, is 23x12 meters with palm tree in the center and at the end, has waterfall and shower, jacuzzi, children's pool. The house is situated on a hillside, but house and pool are on one floor due to a natural stone wall 4.5m high, in a cul-de-sac, and behind the house is the "Special Zone" (natural reserve - pines), so it has absolute privacy.