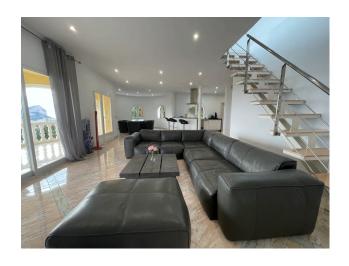

The villa has 2 identical apartments (which could be connected to an interior staircase), each with living and dining room, open kitchens, 2 bedrooms and 2 bathrooms. It has air conditioning, terraces and a roof terrace/solarium with the most magnificent sea view imaginable.

At street level is a garage for 3 cars and the access leads to the house. The garden is easy to maintain, and the windows are made of rough aluminium, bronzed safety glass, mosquito screen, roller shutters, railings of approx. 80m, electric doors. The staircase is made of granite and marble and the kitchen upstairs is furnished.