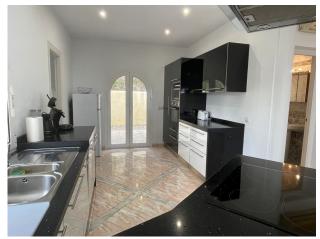

At street level is a garage for 3 cars and the access leads to the house. The garden is easy to maintain, and the windows are made of rough aluminium, bronzed safety glass, mosquito screen, roller shutters, railings of approx. 80m, electric doors. The staircase is made of granite and marble and the kitchen upstairs is furnished.