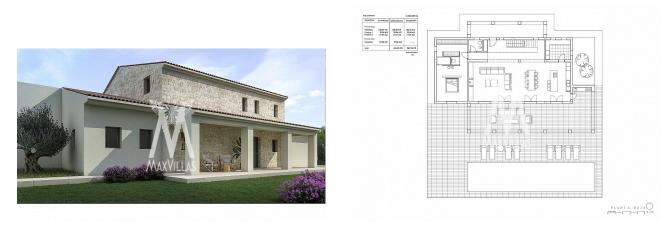

| Property type : Villa                                    | Swimming pool : Private                             | House area :                                               | 460 m <sup>2</sup>   |  |
|----------------------------------------------------------|-----------------------------------------------------|------------------------------------------------------------|----------------------|--|
| Location : Moraira                                       | Garden : Private                                    | Plot area :                                                | 13536 m <sup>2</sup> |  |
| Bedrooms: 4                                              | Orientation : South                                 | Airport :                                                  | 75                   |  |
| Bathrooms: 4                                             | Views : Sea views                                   | Beach :                                                    | 4                    |  |
|                                                          | Parking : Private                                   | City :                                                     | 4                    |  |
| <ul><li>Double glazing</li><li>Central heating</li></ul> | <ul><li>Close to golf</li><li>White goods</li></ul> | <ul><li>Fitted wardrobes</li><li>Airconditioning</li></ul> |                      |  |

This Mediterranean style villa has 3 floors which are connected with an internal staircase. It has a spacious openplan living-dining-kitchen area. The kitchen is fully equipped and has a cooking island. It has 4 bathrooms and a guest toilet. The property also has a basement and utility room.