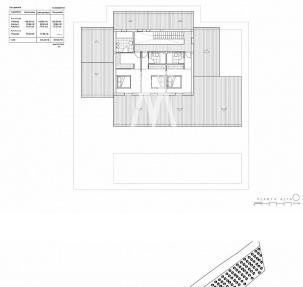

| Property type : Villa                                    | Swimming pool : Private                             | House area :                                               | 460 m <sup>2</sup>   |  |
|----------------------------------------------------------|-----------------------------------------------------|------------------------------------------------------------|----------------------|--|
| Location : Moraira                                       | Garden : Private                                    | Plot area :                                                | 13536 m <sup>2</sup> |  |
| Bedrooms: 4                                              | Orientation : South                                 | Airport :                                                  | 75                   |  |
| Bathrooms: 4                                             | Views : Sea views                                   | Beach :                                                    | 4                    |  |
|                                                          | Parking : Private                                   | City :                                                     | 4                    |  |
| <ul><li>Double glazing</li><li>Central heating</li></ul> | <ul><li>Close to golf</li><li>White goods</li></ul> | <ul><li>Fitted wardrobes</li><li>Airconditioning</li></ul> |                      |  |

This Mediterranean style villa has 3 floors which are connected with an internal staircase. It has a spacious openplan living-dining-kitchen area. The kitchen is fully equipped and has a cooking island. It has 4 bathrooms and a guest toilet. The property also has a basement and utility room.

It has air conditioning throughout the house (conduct) and central heating. Automatic entrance gate with separate pedestrian entrance and intercom. On the same level as the main house is the pool and a large terrace.