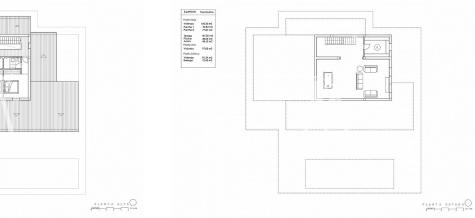

| Property type : Villa                                    | Swimming pool : Private                             | House area :                                               | 460 m <sup>2</sup>   |  |
|----------------------------------------------------------|-----------------------------------------------------|------------------------------------------------------------|----------------------|--|
| Location : Moraira                                       | Garden : Private                                    | Plot area :                                                | 13536 m <sup>2</sup> |  |
| Bedrooms: 4                                              | Orientation : South                                 | Airport :                                                  | 75                   |  |
| Bathrooms: 4                                             | Views : Sea views                                   | Beach :                                                    | 4                    |  |
|                                                          | Parking : Private                                   | City :                                                     | 4                    |  |
| <ul><li>Double glazing</li><li>Central heating</li></ul> | <ul><li>Close to golf</li><li>White goods</li></ul> | <ul><li>Fitted wardrobes</li><li>Airconditioning</li></ul> |                      |  |

This Mediterranean style villa has 3 floors which are connected with an internal staircase. It has a spacious openplan living-dining-kitchen area. The kitchen is fully equipped and has a cooking island. It has 4 bathrooms and a guest toilet. The property also has a basement and utility room.