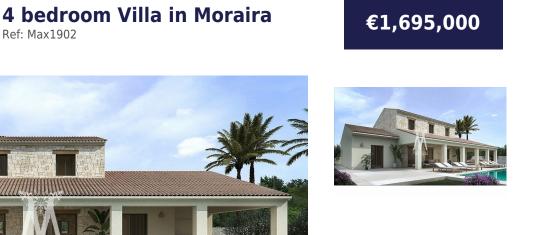

| Property type : Villa                                    | Swimming pool : Private                             | House area :                                               | 460 m <sup>2</sup>   |  |
|----------------------------------------------------------|-----------------------------------------------------|------------------------------------------------------------|----------------------|--|
| Location : Moraira                                       | Garden : Private                                    | Plot area :                                                | 13536 m <sup>2</sup> |  |
| Bedrooms: 4                                              | Orientation : South                                 | Airport :                                                  | 75                   |  |
| Bathrooms: 4                                             | Views : Sea views                                   | Beach :                                                    | 4                    |  |
|                                                          | Parking : Private                                   | City :                                                     | 4                    |  |
| <ul><li>Double glazing</li><li>Central heating</li></ul> | <ul><li>Close to golf</li><li>White goods</li></ul> | <ul><li>Fitted wardrobes</li><li>Airconditioning</li></ul> |                      |  |

This Mediterranean style villa has 3 floors which are connected with an internal staircase. It has a spacious openplan living-dining-kitchen area. The kitchen is fully equipped and has a cooking island. It has 4 bathrooms and a guest toilet. The property also has a basement and utility room.

It has air conditioning throughout the house (conduct) and central heating. Automatic entrance gate with separate pedestrian entrance and intercom. On the same level as the main house is the pool and a large terrace.