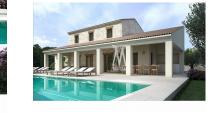

This Mediterranean style villa has 3 floors which are connected with an internal staircase. It has a spacious openplan living-dining-kitchen area. The kitchen is fully equipped and has a cooking island. It has 4 bathrooms and a guest toilet. The property also has a basement and utility room.

It has air conditioning throughout the house (conduct) and central heating. Automatic entrance gate with separate pedestrian entrance and intercom. On the same level as the main house is the pool and a large terrace.