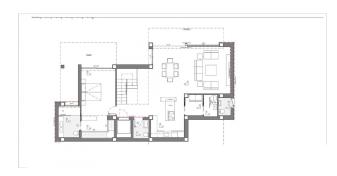

Light, air, sea and vegetation make it clear that the style adapts to the landscape and integrates with it.

It is built on three levels, access is via the highest level, which houses the garage and the hall of the house, equipped with a lift, so that movement between levels is comfortable.

The middle floor houses three bedrooms, all with en-suite bathrooms and access to a terrace to enjoy the sea from every room of the house.

On the main floor is the fourth bedroom of this villa, also with direct access to the terrace and the entire day area, a large open plan living room connected to the kitchen, the terrace and the swimming pool.