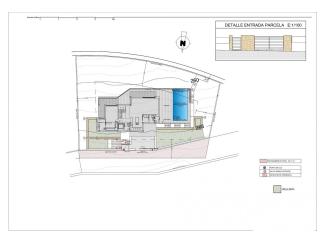

The outdoor spaces, built on different levels, allow stone and native plants to play their decorative role, while integrating perfectly with the surroundings.

Altea is one of the most charming villages on the Costa Blanca. It also holds the official title of Cultural Capital of the Valencian Community.