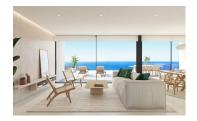

The living area is on the same floor. A spacious kitchen with a centre island equipped with top brand electrical appliances, a large living room and terrace with an amazing view of the Mediterranean sea.

The living room has a very warm and cosy design. It consists of a large room, which could be divided into two rooms for more privacy.

On the same floor, we can find the main suite with its own bathroom and private terrace, where you can enjoy the lovely weather and the sea views from the privacy you have from being in your own room.