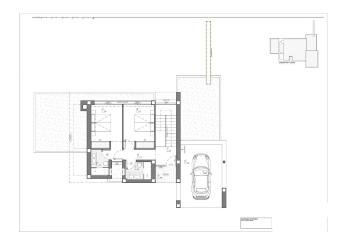

us to extend it to 4 bedrooms.

The main floor is characterised by open-plan spaces, where the kitchen and living-dining room are joined together and open onto the main terrace with a beautiful private infinity pool and the porch.

A modern design and an elegant and bright layout are the keys to this villa with 3 bedrooms, all with en-suite bathrooms, with the master bedroom also having a large dressing room. The ground floor of this property allows

the living-dining room. At the same time, special attention has been paid to privacy, incorporating a vertical wall

181 m<sup>2</sup>

824 m<sup>2</sup>

€1,745,000