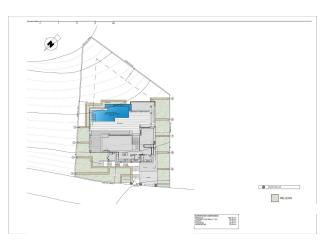

Benitachell located 65 minutes from Alicante airport and 1,5 hour Valencia airport. info@max-villas.eu www.max-villas.eu

**3 bedroom Villa in Benitachell** Ref: rSPSP0694

Property type : Villa Swimming pool : Yes House area : Location : Benitachell Plot area :

the living-dining room. At the same time, special attention has been paid to privacy, incorporating a vertical wall

181 m<sup>2</sup>

824 m<sup>2</sup>

€1,745,000