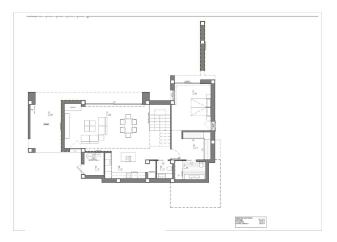

us to extend it to 4 bedrooms.

The main floor is characterised by open-plan spaces, where the kitchen and living-dining room are joined together and open onto the main terrace with a beautiful private infinity pool and the porch.

Its layout and design have been conceived to make the most of the sea views, both from the bedrooms and from that not only provides privacy to the main terrace, but also stands out as a decorative element.

the living-dining room. At the same time, special attention has been paid to privacy, incorporating a vertical wall

181 m<sup>2</sup>

824 m<sup>2</sup>

€1,745,000