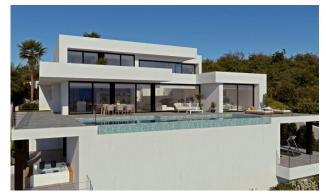

The villa has a total of four bedrooms, all with en suite bathroom, dressing room or wardrobes and access to terrace with sea views.

Equipped with parking for two vehicles, and impressive outdoor areas with infinity pool, gardens, terraces and a large porch to enjoy living in the Mediterranean. Included in the villa:

Private plot and fenced,

Garden,

Swimming pool, Parking, Decoration project with technical lighting, Heating by underfloor heating,

Preinstallation Ducted air conditioning,

Kitchen equipped with appliances: Integrated combined refrigerator, Independent multi-function oven with timer, Independent Touchcontrol hob, Decorative hood, Microwave for free installation