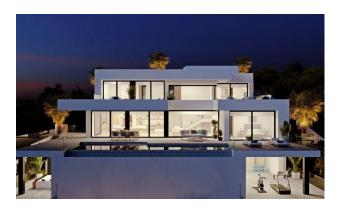

The most spectacular feature of this villa is its impressive living room, with an open layout with three distinct areas, TV area, living room and dining room also joined with the kitchen, large, by a magnificent central island. All the main rooms are connected to the outside, with the pool terrace and the porch to enjoy eating outdoors and watching the sea for practically all the year.

The master bedroom also deserves a special mention, with an en-suite bathroom with double-basin, with bathtub and shower, communicated with the dressing room and the seating area, a design oriented to comfort, that lets in the light and the sun and that allows us to wake up contemplating the sea.

The villa has a total of four bedrooms, all with en suite bathroom, dressing room or wardrobes and access to terrace with sea views.

Equipped with parking for two vehicles, and impressive outdoor areas with infinity pool, gardens, terraces and a large porch to enjoy living in the Mediterranean. Included in the villa:

Private plot and fenced,

Garden,

Swimming pool, Parking, Decoration project with technical lighting, Heating by underfloor heating,

Preinstallation Ducted air conditioning,

Kitchen equipped with appliances: Integrated combined refrigerator, Independent multi-function oven with timer, Independent Touchcontrol hob, Decorative hood, Microwave for free installation