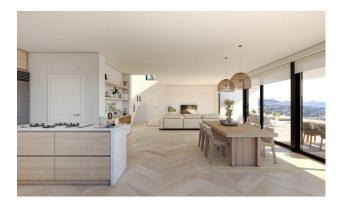

The most spectacular feature of this villa is its impressive living room, with an open layout with three distinct areas, TV area, living room and dining room also joined with the kitchen, large, by a magnificent central island. All the main rooms are connected to the outside, with the pool terrace and the porch to enjoy eating outdoors and watching the sea for practically all the year.