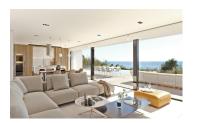

For added comfort, living/dining room and kitchen are on the same floor. The kitchen connects to the living room through a island, so nothing separates you from your friends. Large windows lead to the solarium with infinity pool which blends in with the sea.