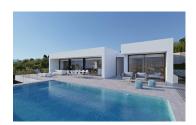

## NEW BUILD LUXURY VILLA IN CUMBRE DEL SOL

New Build modern villa located in the Cumbre del Sol Resort, an exclusive area of large luxury villas that elegantly overlook the Mediterranean Sea.

New Build villa is designed for enjoyment and recreation. All the extras of this modern luxury villa can be found on this plot of more than 1,300 square metres. A villa with 3 bedrooms, 5 bathrooms and parking for 4 cars: 2 spaces under a covered porch and 2 in a locked garage.

For added comfort, living/dining room and kitchen are on the same floor. The kitchen connects to the living room through a island, so nothing separates you from your friends. Large windows lead to the solarium with infinity pool which blends in with the sea.