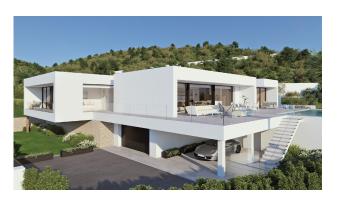

For added comfort, living/dining room and kitchen are on the same floor. The kitchen connects to the living room through a island, so nothing separates you from your friends. Large windows lead to the solarium with infinity pool which blends in with the sea.

The exclusivity of this modern villa lies in its lower floor, which is dedicated to entertain the whole family. It contains a private gym with bathroom and sauna as well as a cinema room. All comes with a porch under which you can relax surrounded by the tranquillity of the sea.