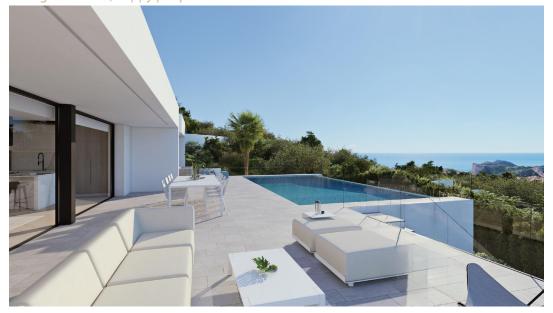

## NEW BUILD LUXURY VILLA IN CUMBRE DEL SOL

New Build modern villa located in the Cumbre del Sol Resort, an exclusive area of large luxury villas that elegantly overlook the Mediterranean Sea.

New Build villa is designed for enjoyment and recreation. All the extras of this modern luxury villa can be found on this plot of more than 1,300 square metres. A villa with 3 bedrooms, 5 bathrooms and parking for 4 cars: 2 spaces under a covered porch and 2 in a locked garage.

For added comfort, living/dining room and kitchen are on the same floor. The kitchen connects to the living room through a island, so nothing separates you from your friends. Large windows lead to the solarium with infinity pool which blends in with the sea.

The exclusivity of this modern villa lies in its lower floor, which is dedicated to entertain the whole family. It contains a private gym with bathroom and sauna as well as a cinema room. All comes with a porch under which you can relax surrounded by the tranquillity of the sea.