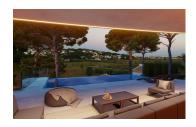

Then we go up to the upper floor (133.65m2) where we find 3 spacious rooms with their bathroom en suite. Finally the basement floor, where it leads to a double garage and laundry.

EXTRAS: Technal carpentry with safety glass, full kitchen with Siemens appliances, full Roca brand bathrooms and taps, LED lighting, aerothermal system for hot water and underfloor heating, ducted air conditioning (hot and cold) throughout the house, solar panels, fitted wardrobes, electric shutters, interior alarm, pre-installation of exterior alarm and security cameras. Rectangular pool with overflow system of 12x4.5 meters, barbecue area of 22m2, laundry room, finished garden.