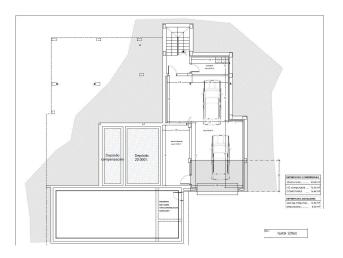

Then we go up to the upper floor (133.65m2) where we find 3 spacious rooms with their bathroom en suite. Finally the basement floor, where it leads to a double garage and laundry.

EXTRAS: Technal carpentry with safety glass, full kitchen with Siemens appliances, full Roca brand bathrooms and taps, LED lighting, aerothermal system for hot water and underfloor heating, ducted air conditioning (hot and cold) throughout the house, solar panels, fitted wardrobes, electric shutters, interior alarm, pre-installation of exterior alarm and security cameras. Rectangular pool with overflow system of 12x4.5 meters, barbecue area of 22m2, laundry room, finished garden.