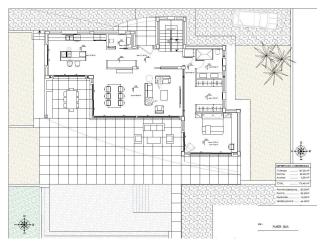

## LUXURY NEW BUILD VILLA IN MORAIRA

New Build Luxury villa with the best qualities, and within walking distance of the beautiful beaches and the center of Moraira.

This luxury villa is distributed over 3 floors: on the ground floor (147.30m2) there is a large bright living room next to the open kitchen with a cooking island, a guest toilet and a bedroom with an en-suite bathroom. On the outside of this floor we find the swimming pool and the barbecue area.