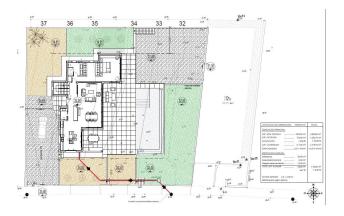

## LUXURY NEW BUILD VILLA IN MORAIRA

New Build Luxury villa with the best qualities, and within walking distance of the beautiful beaches and the center of Moraira.

This luxury villa is distributed over 3 floors: on the ground floor (147.30m2) there is a large bright living room next to the open kitchen with a cooking island, a guest toilet and a bedroom with an en-suite bathroom. On the outside of this floor we find the swimming pool and the barbecue area.

Then we go up to the upper floor (133.65m2) where we find 3 spacious rooms with their bathroom en suite. Finally the basement floor, where it leads to a double garage and laundry.

EXTRAS: Technal carpentry with safety glass, full kitchen with Siemens appliances, full Roca brand bathrooms and taps, LED lighting, aerothermal system for hot water and underfloor heating, ducted air conditioning (hot and cold) throughout the house, solar panels, fitted wardrobes, electric shutters, interior alarm, pre-installation of exterior alarm and security cameras. Rectangular pool with overflow system of 12x4.5 meters, barbecue area of 22m2, laundry room, finished garden.