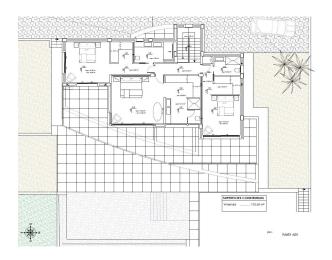

Then we go up to the upper floor (133.65m2) where we find 3 spacious rooms with their bathroom en suite. Finally the basement floor, where it leads to a double garage and laundry.

EXTRAS: Technal carpentry with safety glass, full kitchen with Siemens appliances, full Roca brand bathrooms and taps, LED lighting, aerothermal system for hot water and underfloor heating, ducted air conditioning (hot and cold) throughout the house, solar panels, fitted wardrobes, electric shutters, interior alarm, pre-installation of exterior alarm and security cameras. Rectangular pool with overflow system of 12x4.5 meters, barbecue area of 22m2, laundry room, finished garden.