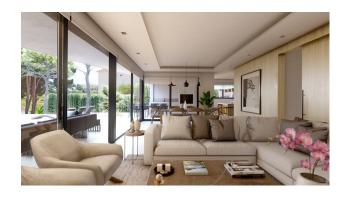

## LUXURY NEW BUILD VILLA IN MORAIRA

New Build Luxury villa with the best qualities, and within walking distance of the beautiful beaches and the center of Moraira.

This luxury villa is distributed over 3 floors: on the ground floor (147.30m2) there is a large bright living room next to the open kitchen with a cooking island, a guest toilet and a bedroom with an en-suite bathroom. On the outside of this floor we find the swimming pool and the barbecue area.