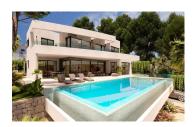

## 5 bedroom Villa in Moraira

Ref: rSPSP0228

€1,775,000

**Property type :** Villa **Swimming pool :** Yes **House area :** 370 m<sup>2</sup>

**Location :** Moraira **Plot area :** 1003 m<sup>2</sup>

**Bedrooms**: 5 **Bathrooms**: 4

## LUXURY NEW BUILD VILLA IN MORAIRA

New Build Luxury villa with the best qualities, and within walking distance of the beautiful beaches and the center of Moraira.

This luxury villa is distributed over 3 floors: on the ground floor (147.30m2) there is a large bright living room next to the open kitchen with a cooking island, a guest toilet and a bedroom with an en-suite bathroom. On the outside of this floor we find the swimming pool and the barbecue area.

Then we go up to the upper floor (133.65m2) where we find 3 spacious rooms with their bathroom en suite. Finally the basement floor, where it leads to a double garage and laundry.

EXTRAS: Technal carpentry with safety glass, full kitchen with Siemens appliances, full Roca brand bathrooms and taps, LED lighting, aerothermal system for hot water and underfloor heating, ducted air conditioning (hot and cold) throughout the house, solar panels, fitted wardrobes, electric shutters, interior alarm, pre-installation of exterior alarm and security cameras. Rectangular pool with overflow system of 12x4.5 meters, barbecue area of 22m2, laundry room, finished garden.