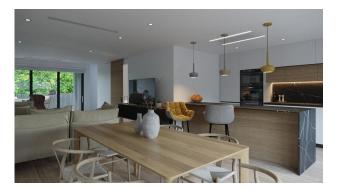

## NEW BUILD RESIDENTIAL COMPLEX WITH THE SEA VIEW IN FINESTRAT

New Build Residential complex with the sea views in Finestrat.

Complex made up of 9 blocks of 9 apartments each.

There are 3 types of homes: 27 penthouses with a private solarium, 27 on the first floor with terraces and 27 ground floors with private garden.

All within a private and exclusive environment, to enjoy sports activities and entertainment.

The houses have their modern and exclusive design, and are equipped with the latest construction technologies applied to comfort, thermal and acoustic insulation, aerothermal energy, air conditioning, etc.

Designed in a private luxury environment with community pool with separate area for children and adults. Large private garden areas. Gym with jacuzzi, changing rooms and showers. Relaxation area. Children's play area.