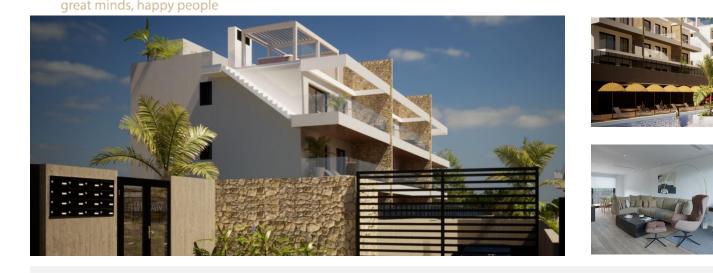

## NEW BUILD RESIDENTIAL COMPLEX WITH THE SEA VIEW IN FINESTRAT

New Build Residential complex with the sea views in Finestrat.

Complex made up of 9 blocks of 9 apartments each.

There are 3 types of homes: 27 penthouses with a private solarium, 27 on the first floor with terraces and 27 ground floors with private garden.

All within a private and exclusive environment, to enjoy sports activities and entertainment.

The houses have their modern and exclusive design, and are equipped with the latest construction technologies applied to comfort, thermal and acoustic insulation, aerothermal energy, air conditioning, etc.

Designed in a private luxury environment with community pool with separate area for children and adults. Large private garden areas. Gym with jacuzzi, changing rooms and showers. Relaxation area. Children's play area.