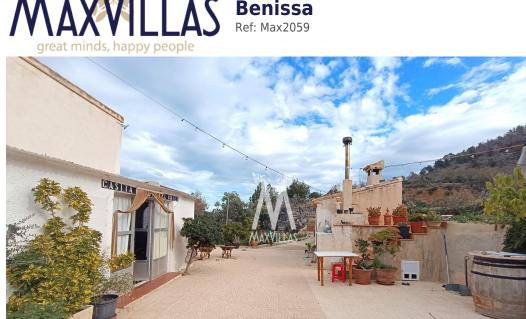

| Property type : Country house | Garden : Private         | House area : | 100 m²   |
|-------------------------------|--------------------------|--------------|----------|
| Location : Benissa            | Orientation : South East | Plot area :  | 30000 m² |
| Bedrooms: 2                   | Views : Mountain views   |              |          |
| Bathrooms : 1                 | Parking : Garage         |              |          |

- \* Land: Approximately 30,000 m<sup>2</sup> surrounds the house, offering privacy and multiple uses.
- \* Outdoor areas and outbuildings

\* Covered and fully equipped outdoor kitchen. \* Two large enclosed garages for better storage and/or vehicles.

\* The terraces, with hand-made stone walls, are currently planted with olive and almond trees, but are also suitable for planting vineyards.

This finca offers absolute privacy and is located approximately 25 minutes from Calpe.