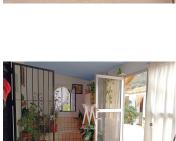

This charming rustic finca with lots of land has 2 bedrooms and 1 bathroom. There is the possibility to expand by building on the roof, as the stairs for this project are already finished and the roof has been adapted to it. Upon entering you will find a cozy living/dining room with a cast iron wood-burning fireplace and oven, perfect for preparing delicious dishes. The renovated open kitchen offers plenty of storage space. From the living room there is access to a spacious master bedroom, connected via a small hallway to another

large bedroom. There is also a large renovated bathroom with shower and built-in wardrobes. Special features

\* Water: The house is fed by its own well and has another well and cistern.

\* Electricity: Connection via cable to the electricity company, but with great potential for the installation of solar panels.