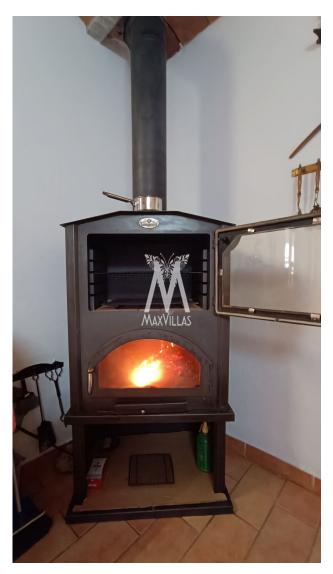

This charming rustic finca with lots of land has 2 bedrooms and 1 bathroom. There is the possibility to expand by building on the roof, as the stairs for this project are already finished and the roof has been adapted to it. Upon entering you will find a cozy living/dining room with a cast iron wood-burning fireplace and oven, perfect for preparing delicious dishes. The renovated open kitchen offers plenty of storage space. From the living room there is access to a spacious master bedroom, connected via a small hallway to another