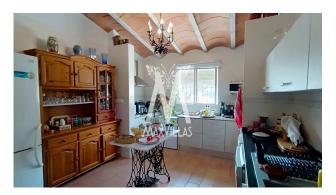

This charming rustic finca with lots of land has 2 bedrooms and 1 bathroom. There is the possibility to expand by building on the roof, as the stairs for this project are already finished and the roof has been adapted to it. Upon entering you will find a cozy living/dining room with a cast iron wood-burning fireplace and oven, perfect for preparing delicious dishes. The renovated open kitchen offers plenty of storage space. From the living room there is access to a spacious master bedroom, connected via a small hallway to another