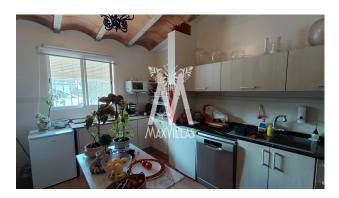

This charming rustic finca with lots of land has 2 bedrooms and 1 bathroom. There is the possibility to expand by building on the roof, as the stairs for this project are already finished and the roof has been adapted to it. Upon entering you will find a cozy living/dining room with a cast iron wood-burning fireplace and oven, perfect for preparing delicious dishes. The renovated open kitchen offers plenty of storage space. From the living room there is access to a spacious master bedroom, connected via a small hallway to another