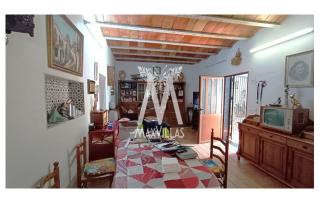

This charming rustic finca with lots of land has 2 bedrooms and 1 bathroom. There is the possibility to expand by building on the roof, as the stairs for this project are already finished and the roof has been adapted to it. Upon entering you will find a cozy living/dining room with a cast iron wood-burning fireplace and oven, perfect for preparing delicious dishes. The renovated open kitchen offers plenty of storage space. From the living room there is access to a spacious master bedroom, connected via a small hallway to another

large bedroom. There is also a large renovated bathroom with shower and built-in wardrobes. Special features

\* Water: The house is fed by its own well and has another well and cistern.

\* Electricity: Connection via cable to the electricity company, but with great potential for the installation of solar panels.