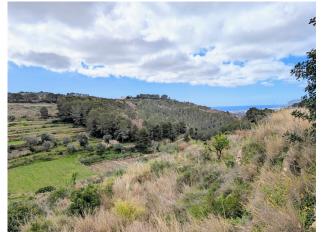

This plot is a rare development opportunity, & nbsp; in total it is 73,751m2 and it includes terraces perfect for construction, terraces which are currently used to grow grapes, some ruins from an old building and water deposits, a pine forest and a valley. Water is in the road nearby and there is also a pylon on the border of the plot. Access to the plot is by a tarmac road and there are three possible entrances. This south facing plot

with sea and mountain views, located on the Pedramala/Biasner border, offers the new owner lots of possibilities. Choose the size and situation of the property you want to build, choose the views you want to enjoy and choose want to grow fruit trees. There are always so many guestions to answer when you want to build a finca/country house, but when you have a plot of this size there are far fewer restrictions, so you can create exactly what you