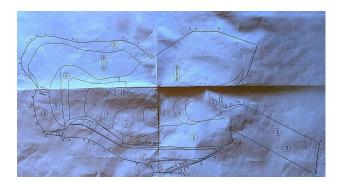

This plot is a rare development opportunity, & nbsp; in total it is 73,751m2 and it includes terraces perfect for construction, terraces which are currently used to grow grapes, some ruins from an old building and water deposits, a pine forest and a valley. Water is in the road nearby and there is also a pylon on the border of the plot. Access to the plot is by a tarmac road and there are three possible entrances. This south facing plot