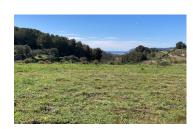

This plot is a rare development opportunity, & nbsp; in total it is 73,751m2 and it includes terraces perfect for construction, terraces which are currently used to grow grapes, some ruins from an old building and water deposits, a pine forest and a valley. Water is in the road nearby and there is also a pylon on the border of the plot. Access to the plot is by a tarmac road and there are three possible entrances. This south facing plot

with sea and mountain views, located on the Pedramala/Biasner border, offers the new owner lots of possibilities. Choose the size and situation of the property you want to build, choose the views you want to enjoy and choose want to grow fruit trees. There are always so many guestions to answer when you want to build a finca/country house, but when you have a plot of this size there are far fewer restrictions, so you can create exactly what you