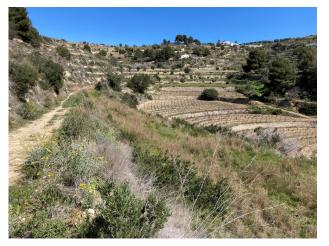

This plot is a rare development opportunity, & nbsp; in total it is 73,751m2 and it includes terraces perfect for construction, terraces which are currently used to grow grapes, some ruins from an old building and water deposits, a pine forest and a valley. Water is in the road nearby and there is also a pylon on the border of the plot. Access to the plot is by a tarmac road and there are three possible entrances. This south facing plot

with sea and mountain views, located on the Pedramala/Biasner border, offers the new owner lots of possibilities. Choose the size and situation of the property you want to build, choose the views you want to enjoy and choose want to grow fruit trees. There are always so many guestions to answer when you want to build a finca/country house, but when you have a plot of this size there are far fewer restrictions, so you can create exactly what you