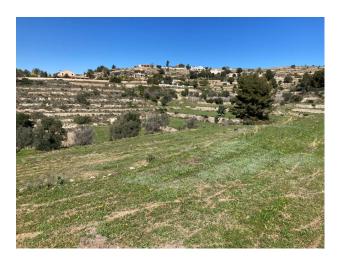

This plot is a rare development opportunity, & nbsp; in total it is 73,751m2 and it includes terraces perfect for construction, terraces which are currently used to grow grapes, some ruins from an old building and water deposits, a pine forest and a valley. Water is in the road nearby and there is also a pylon on the border of the plot. Access to the plot is by a tarmac road and there are three possible entrances. This south facing plot

with sea and mountain views, located on the Pedramala/Biasner border, offers the new owner lots of possibilities. Choose the size and situation of the property you want to build, choose the views you want to enjoy and choose want to grow fruit trees. There are always so many guestions to answer when you want to build a finca/country house, but when you have a plot of this size there are far fewer restrictions, so you can create exactly what you