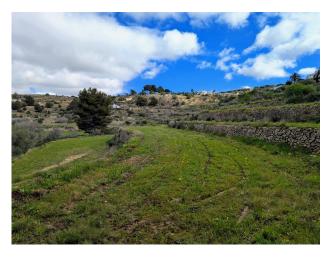

This plot is a rare development opportunity, & nbsp; in total it is 73,751m2 and it includes terraces perfect for construction, terraces which are currently used to grow grapes, some ruins from an old building and water deposits, a pine forest and a valley. Water is in the road nearby and there is also a pylon on the border of the plot. Access to the plot is by a tarmac road and there are three possible entrances. This south facing plot

with sea and mountain views, located on the Pedramala/Biasner border, offers the new owner lots of possibilities. Choose the size and situation of the property you want to build, choose the views you want to enjoy and choose want to grow fruit trees. There are always so many guestions to answer when you want to build a finca/country house, but when you have a plot of this size there are far fewer restrictions, so you can create exactly what you