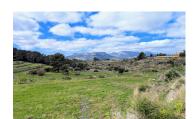

This plot is a rare development opportunity, & nbsp; in total it is 73,751m2 and it includes terraces perfect for construction, terraces which are currently used to grow grapes, some ruins from an old building and water deposits, a pine forest and a valley. Water is in the road nearby and there is also a pylon on the border of the plot. Access to the plot is by a tarmac road and there are three possible entrances. This south facing plot

with sea and mountain views, located on the Pedramala/Biasner border, offers the new owner lots of possibilities. Choose the size and situation of the property you want to build, choose the views you want to enjoy and choose want to grow fruit trees. There are always so many guestions to answer when you want to build a finca/country house, but when you have a plot of this size there are far fewer restrictions, so you can create exactly what you