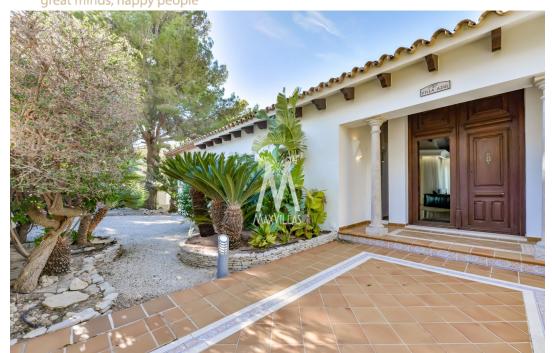

## 3 bedroom Villa in Altea

Ref: Max2056

€2,650,000

Property type: Villa

**Location :** Altea **Bedrooms :** 3

Bathrooms: 3

Swimming pool: Private

Garden: Private
Orientation: N/A
Views: Sea views
Parking: Garage

Garage

Guest apartment

Fitted wardrobes

Utility room

This luxury villa, situated in a privileged location and with absolute privacy, redefines exclusivity and comfort. As you enter the elegant hall, a solid wooden door leads you into a bright, open space. The impressive living room with fireplace, dining room and designer kitchen with cooking island create an ideal setting for entertaining. From every angle, the large windows frame the exceptional sea views of the Bay of Altea and the majestic Sierra Helada.