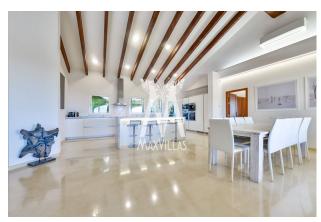

Garage

Guest apartment

Fitted wardrobes

Utility room

This luxury villa, situated in a privileged location and with absolute privacy, redefines exclusivity and comfort. As you enter the elegant hall, a solid wooden door leads you into a bright, open space. The impressive living room with fireplace, dining room and designer kitchen with cooking island create an ideal setting for entertaining. From every angle, the large windows frame the exceptional sea views of the Bay of Altea and the majestic Sierra Helada.

The high ceilings with wooden beams, the fine materials and the harmony of every detail reflect luxury at its best. The master bedroom with sea views has built-in wardrobes and an en-suite bathroom with a shower, bath and double sinks. In addition, there are two en-suite bedrooms, each with its own bathroom.