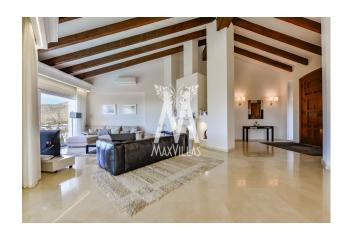

Garage

Guest apartment

Fitted wardrobes

Utility room

This luxury villa, situated in a privileged location and with absolute privacy, redefines exclusivity and comfort. As you enter the elegant hall, a solid wooden door leads you into a bright, open space. The impressive living room with fireplace, dining room and designer kitchen with cooking island create an ideal setting for entertaining. From every angle, the large windows frame the exceptional sea views of the Bay of Altea and the majestic Sierra Helada.

The high ceilings with wooden beams, the fine materials and the harmony of every detail reflect luxury at its best. The master bedroom with sea views has built-in wardrobes and an en-suite bathroom with a shower, bath and double sinks. In addition, there are two en-suite bedrooms, each with its own bathroom.