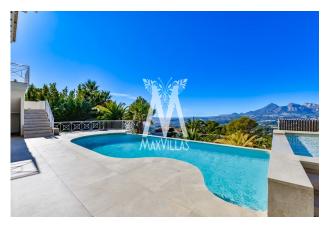

## 3 bedroom Villa in Altea

Ref: Max2056

€2,650,000

Property type: Villa

**Location :** Altea **Bedrooms :** 3

Bathrooms: 3

Swimming pool: Private

Garden: Private
Orientation: N/A
Views: Sea views
Parking: Garage

Garage

Guest apartment

Fitted wardrobes

Utility room

This luxury villa, situated in a privileged location and with absolute privacy, redefines exclusivity and comfort. As you enter the elegant hall, a solid wooden door leads you into a bright, open space. The impressive living room with fireplace, dining room and designer kitchen with cooking island create an ideal setting for entertaining. From every angle, the large windows frame the exceptional sea views of the Bay of Altea and the majestic Sierra Helada.