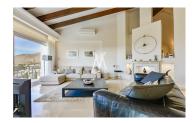

Garage

Guest apartment

Fitted wardrobes

Utility room

This luxury villa, situated in a privileged location and with absolute privacy, redefines exclusivity and comfort. As you enter the elegant hall, a solid wooden door leads you into a bright, open space. The impressive living room with fireplace, dining room and designer kitchen with cooking island create an ideal setting for entertaining. From every angle, the large windows frame the exceptional sea views of the Bay of Altea and the majestic Sierra Helada.

The high ceilings with wooden beams, the fine materials and the harmony of every detail reflect luxury at its best. The master bedroom with sea views has built-in wardrobes and an en-suite bathroom with a shower, bath and double sinks. In addition, there are two en-suite bedrooms, each with its own bathroom.