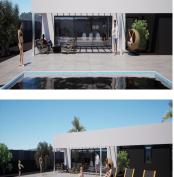

Swimming pool : Yes

Wonderful modern New Build villas with exterior terrace and pool.

A very large living room plus dining and american kitchen, long glass sliding doors communicating with the exterior pool area, where there's a 8,5m pérgola that ensures maximum confort in the exterior, its masonry beam can hold a hung bubble chair or hammock.

Plot is very large, there's a possibility of building a basement (with or without garage) and also an exterior chillout place close to the pool area, within the 5m legal setback from the border.

Small modifications can be made.