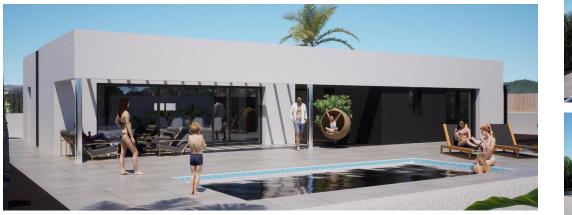

Swimming pool : Yes

Wonderful modern New Build villas with exterior terrace and pool.

A very large living room plus dining and american kitchen, long glass sliding doors communicating with the exterior pool area, where there's a 8,5m pérgola that ensures maximum confort in the exterior, its masonry beam can hold a hung bubble chair or hammock.

Kitchen has a nice central island, and there's a convenient storage/laundry room with exterior exit. When we enter the house, there's an amazing large glass looking at an exterior garden, this hall splits the house into the public and private areas.

There are 3 bedrooms and 2 bathrooms (1 en suite).

The location is great, El Arabi neighbourhood where many new houses are being built, quiet and well connected to botht eh town of alfaz (shops, sport center, schools) and to El Albir and the 332 road going to Altea direction or Benidorm/finestrat.