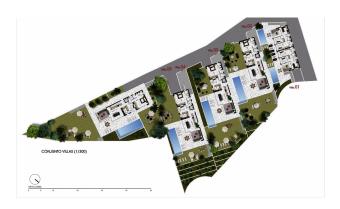

## NEW BUILD VILLAS IN FINESTRAT

New Build Modern villas in Finestrat.

eat minds, happy people

Villas with 4 bedrooms and 5 bathrooms, open plan kitchen with lounge area, terrace with swimming pool and magnificent views over Benidorm, double garage in semi-basement.