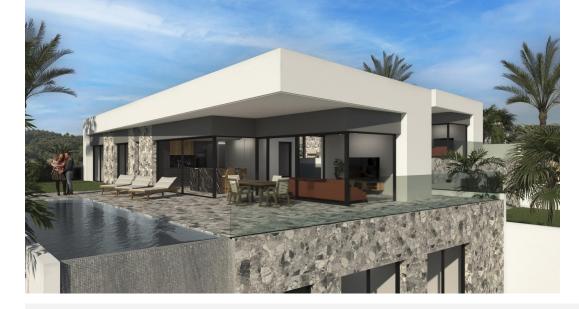

## 4 bedroom Villa in Finestrat

Ref: N7846

## €990,000

| Property type : Villa | Swimming pool : Yes | House area : | 272 m² |
|-----------------------|---------------------|--------------|--------|
| Location : Finestrat  |                     | Plot area :  | 353 m² |
| Bedrooms: 4           |                     |              |        |
| Bathrooms : 5         |                     |              |        |

## NEW BUILD VILLAS IN FINESTRAT

New Build Modern villas in Finestrat.

eat minds, happy people

Villas with 4 bedrooms and 5 bathrooms, open plan kitchen with lounge area, terrace with swimming pool and magnificent views over Benidorm, double garage in semi-basement.