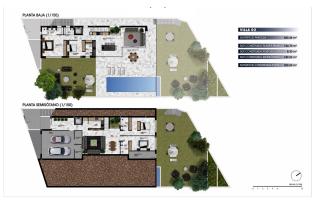

## €990,000

| Property type : Villa | Swimming pool : Yes | House area : | 272 m² |
|-----------------------|---------------------|--------------|--------|
| Location : Finestrat  |                     | Plot area :  | 353 m² |
| Bedrooms: 4           |                     |              |        |
| Bathrooms : 5         |                     |              |        |

## NEW BUILD VILLAS IN FINESTRAT

New Build Modern villas in Finestrat.

eat minds, happy people

Villas with 4 bedrooms and 5 bathrooms, open plan kitchen with lounge area, terrace with swimming pool and magnificent views over Benidorm, double garage in semi-basement.