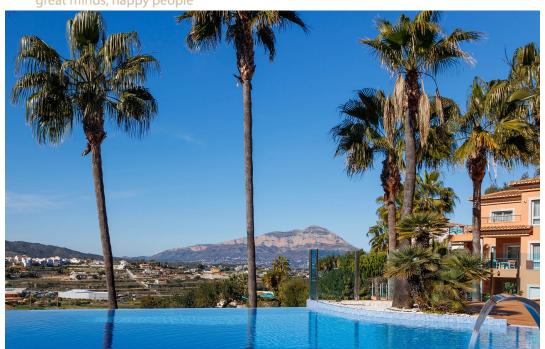

In the complex you have the use of a beautiful cascading swimming pool and lots of terraced areas perfect for sunbathing.  $\square$ 

Enjoying a west-facing orientation, the penthouse boasts breathtaking open views towards the village, the Bernia mountains, and the iconic Montgó mountain. ☐