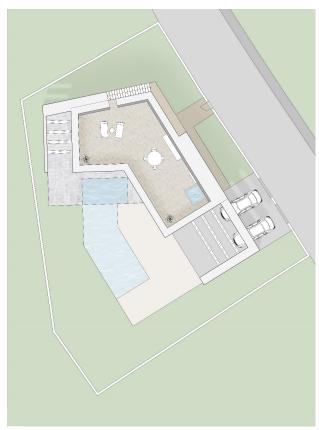

#### First Floor

The first floor features two spacious bedrooms, each with its own en-suite bathroom. Both bedrooms have direct access to the terrace, where the swimming pool is located, providing seamless indoor-outdoor living and allowing you to enjoy the surrounding views.

#### Ground Floor:

The ground floor boasts a generously sized living room with large windows that enhance the airy atmosphere, a fully-equipped kitchen with a dining area, a guest bedroom, two additional bathrooms, and another large terrace with direct access to the swimming pool. This space is designed for both comfort and functionality, making it ideal for family gatherings or hosting guests.