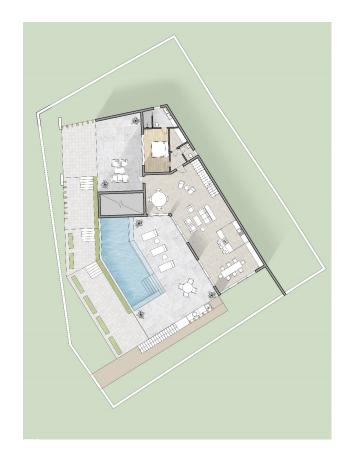

#### First Floor

The first floor features two spacious bedrooms, each with its own en-suite bathroom. Both bedrooms have direct access to the terrace, where the swimming pool is located, providing seamless indoor-outdoor living and allowing you to enjoy the surrounding views.

#### Ground Floor:

The ground floor boasts a generously sized living room with large windows that enhance the airy atmosphere, a fully-equipped kitchen with a dining area, a guest bedroom, two additional bathrooms, and another large terrace with direct access to the swimming pool. This space is designed for both comfort and functionality, making it ideal for family gatherings or hosting guests.