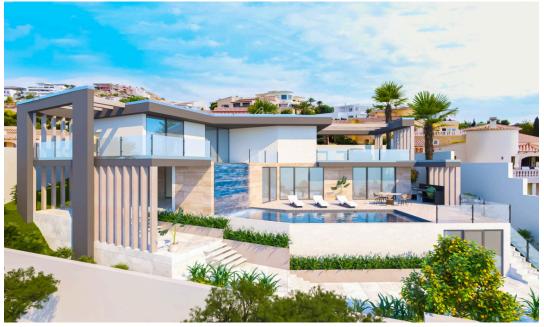

# 4 bedroom Villa in Benitachell

Ref: AR12286DA

€1,550,000

451 m<sup>2</sup>

Property type : Villa Swimming pool : Yes

House area :

**Location**: Benitachell

Plot area: 800 m<sup>2</sup>

Bedrooms: 4
Bathrooms: 4

This unique development stands out due to its modern design, breathtaking sea views, double-height ceilings that flood the interiors with natural light, and stylish, contemporary elements. The highlight of the property is its stunning waterfall pool, adding an extra layer of sophistication to the outdoor space.