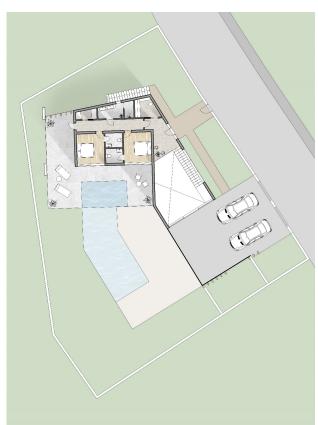

#### First Floor

The first floor features two spacious bedrooms, each with its own en-suite bathroom. Both bedrooms have direct access to the terrace, where the swimming pool is located, providing seamless indoor-outdoor living and allowing you to enjoy the surrounding views.

#### Ground Floor:

The ground floor boasts a generously sized living room with large windows that enhance the airy atmosphere, a fully-equipped kitchen with a dining area, a guest bedroom, two additional bathrooms, and another large terrace with direct access to the swimming pool. This space is designed for both comfort and functionality, making it ideal for family gatherings or hosting guests.

## Lower Ground Floor:

On the second lower level, the villa includes a fully independent guest apartment with its own bathroom, providing privacy and comfort for visitors. Additionally, this level offers a large storeroom, adding practical storage space.