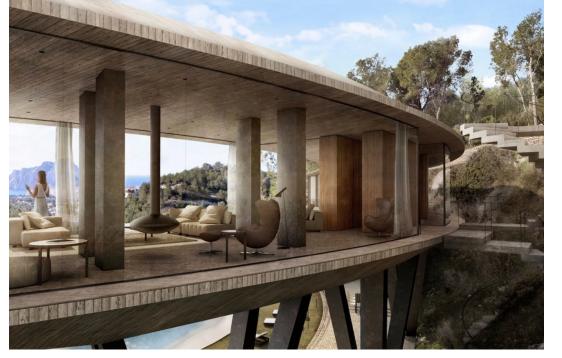

Designed to impress, this one-of-a-kind residence spans 380 m<sup>2</sup> on a single level, offering panoramic views of the Mediterranean Sea and the iconic Peñón de Ifach from every room. The villa's striking structure, built upon five pillar sets, is a true feat of modern architecture, featuring a sophisticated yet minimalist aesthetic. Natural materials, such as stone walls and concrete, create a seamless integration with the surrounding landscape.

Boasting four expansive double bedrooms, each with a private ensuite, this villa is a sanctuary of space, light, and serenity. The magnificent master suite opens onto a secluded terrace, enhancing its exclusivity. The open-plan living and dining area, bathed in natural light, invites you to indulge in an unparalleled coastal lifestyle.