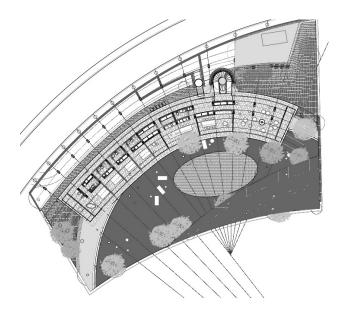

Designed to impress, this one-of-a-kind residence spans 380 m<sup>2</sup> on a single level, offering panoramic views of the Mediterranean Sea and the iconic Peñón de Ifach from every room. The villa's striking structure, built upon five pillar sets, is a true feat of modern architecture, featuring a sophisticated yet minimalist aesthetic. Natural materials, such as stone walls and concrete, create a seamless integration with the surrounding landscape.

Boasting four expansive double bedrooms, each with a private ensuite, this villa is a sanctuary of space, light, and serenity. The magnificent master suite opens onto a secluded terrace, enhancing its exclusivity. The open-plan living and dining area, bathed in natural light, invites you to indulge in an unparalleled coastal lifestyle.

Set on an impressive 1,582 m<sup>2</sup> plot, the villa ensures ultimate privacy and uninterrupted sea views. The beautifully designed Zen-style Mediterranean garden features LED lighting and an automatic irrigation system, enhancing its effortless charm. The stunning infinity pool, summer kitchen, and multiple sun-drenched terraces create an idyllic retreat for outdoor entertaining and relaxation.