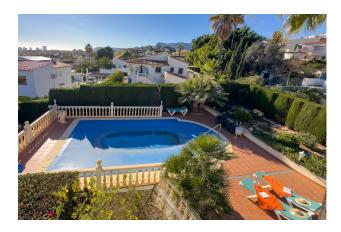

From this floor, you can access an open terrace, ideal for enjoying the shade on the hottest days. The terrace leads us to the area where there is an outdoor kitchen with a barbecue space, a swimming pool, and two outdoor showers, surrounded by a low-maintenance garden, perfect for enjoying without complications.