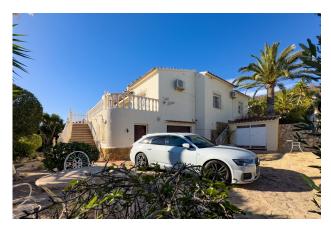

## 4 bedroom Villa in Calpe

Ref: CHGVDX1114

€595,000

**Property type :** Villa **Swimming pool :** Yes **House area :** 230 m<sup>2</sup>

**Location :** Calpe Plot area : 886 m<sup>2</sup>

Bedrooms: 4
Bathrooms: 3

This charming villa is located in an exclusive and quiet residential area of Calpe, just 2 km from the beach and 3 km from the center. It boasts beautiful views of the sea and the iconic Peñón de Ifach.

Extras: Garage and additional parking space. Double glazing, gas and electric heating in some rooms, storage room for additional storage.[IW]