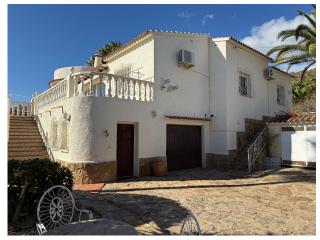

## 4 bedroom Villa in Calpe

Ref: CHGVDX1114

€595,000

**Property type :** Villa **Swimming pool :** Yes **House area :** 230 m<sup>2</sup>

**Location :** Calpe Plot area : 886 m<sup>2</sup>

Bedrooms: 4
Bathrooms: 3

This charming villa is located in an exclusive and quiet residential area of Calpe, just 2 km from the beach and 3 km from the center. It boasts beautiful views of the sea and the iconic Peñón de Ifach.

Extras: Garage and additional parking space. Double glazing, gas and electric heating in some rooms, storage room for additional storage.[IW]