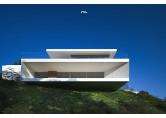

## €3,150,000

Property type : Villa Location : Moraira Bedrooms : 5 Bathrooms : 4 Swimming pool : Yes

House area : Plot area :

460 m<sup>2</sup> 13500 m<sup>2</sup>

The Martín Pescador villa articulates the interior spaces through simple, pure and emphatic geometries. It is accessed through a ramp and stairs integrated into the terrain, resting the upper part of the house on a stone plinth that gives access to the house.

On the ground floor there is a garage, a generous entrance hall next to a large cellar and the bedroom and gym spaces. These spaces are open and framed by a pure geometric framework that envelops beautiful views of the surroundings.