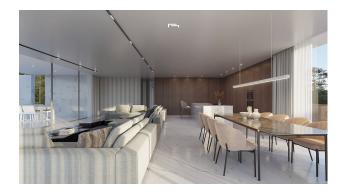

On the upper floor are the main bedrooms of the house, all of them with en-suite bathrooms and a large open space of more than 90m2 to house a fluid kitchen-dining room and living room with a 180<sup>o</sup> panoramic view of the landscape.

All this space is surrounded by a large terrace, in front of which a porch of more than 50m2 opens, projecting the interior of the house towards the exterior and turning it into a unique space.

A unique geometric piece that offers impressive views over the landscape and orders the interior program and functionality in a practical and careful way.