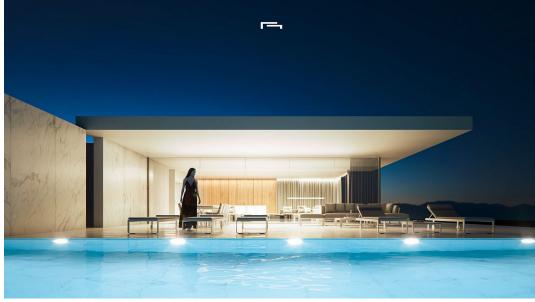

## €3,150,000

Property type : Villa Location : Moraira Bedrooms : 5 Bathrooms : 4 Swimming pool : Yes

House area : Plot area :

460 m<sup>2</sup> 13500 m<sup>2</sup>

The Martín Pescador villa articulates the interior spaces through simple, pure and emphatic geometries. It is accessed through a ramp and stairs integrated into the terrain, resting the upper part of the house on a stone plinth that gives access to the house.

On the upper floor are the main bedrooms of the house, all of them with en-suite bathrooms and a large open space of more than 90m2 to house a fluid kitchen-dining room and living room with a 180<sup>o</sup> panoramic view of the landscape.

All this space is surrounded by a large terrace, in front of which a porch of more than 50m2 opens, projecting the interior of the house towards the exterior and turning it into a unique space.

A unique geometric piece that offers impressive views over the landscape and orders the interior program and functionality in a practical and careful way.