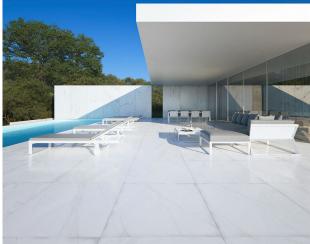

## €3,150,000

Property type : Villa Location : Moraira Bedrooms : 5 Bathrooms : 4 Swimming pool : Yes

House area : Plot area :

460 m<sup>2</sup> 13500 m<sup>2</sup>

The Martín Pescador villa articulates the interior spaces through simple, pure and emphatic geometries. It is accessed through a ramp and stairs integrated into the terrain, resting the upper part of the house on a stone plinth that gives access to the house.

All this space is surrounded by a large terrace, in front of which a porch of more than 50m2 opens, projecting the interior of the house towards the exterior and turning it into a unique space.

A unique geometric piece that offers impressive views over the landscape and orders the interior program and functionality in a practical and careful way.