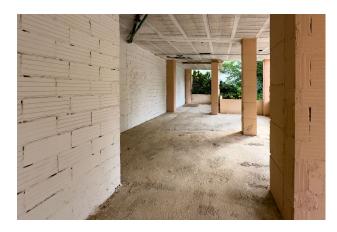

## +34966499098

the tourist centre of Calpe. Ideal to develop any type of business.

The premises are open plan and distributed over two floors (ground floor and semi-basement). The premises located on the ground floor comprise enclosed and semi-enclosed areas and open terraces. They also have access to two avenues. The premises located on the semi-basement floor comprise closed areas and terraces, are oriented towards the beach of Arenal Bol and have access to only one of the Avenues.

These premises, with a total area of approx. 800 m2, are located between two main avenues of Calpe (Avda. De Los Ejércitos Españoles and Europa), an area of great touristic affluence all year round. They have access to both avenues. The south facing premises have partial sea views, they are only 200 m from the Arenal Bol beach (promenade with a wide variety of restaurants and shops), 100 m from My Mercat (supermarket), 170 m from a camping car, 180 m from Mc Donald's and KFC, 190 m from the Hotel Suitopía and its bus stop and 400 m from