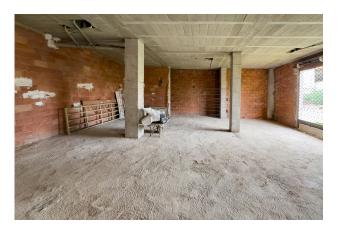

## +34966499098

the tourist centre of Calpe. Ideal to develop any type of business.

The premises are open plan and distributed over two floors (ground floor and semi-basement). The premises located on the ground floor comprise enclosed and semi-enclosed areas and open terraces. They also have access to two avenues. The premises located on the semi-basement floor comprise closed areas and terraces, are oriented towards the beach of Arenal Bol and have access to only one of the Avenues.

These premises, with a total area of approx. 800 m2, are located between two main avenues of Calpe (Avda. De Los Ejércitos Españoles and Europa), an area of great touristic affluence all year round. They have access to both avenues. The south facing premises have partial sea views, they are only 200 m from the Arenal Bol beach (promenade with a wide variety of restaurants and shops), 100 m from My Mercat (supermarket), 170 m from a camping car, 180 m from Mc Donald's and KFC, 190 m from the Hotel Suitopía and its bus stop and 400 m from