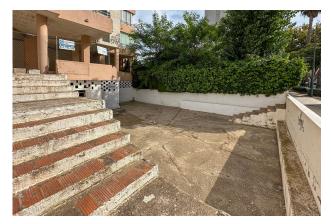

## +34966499098

the tourist centre of Calpe. Ideal to develop any type of business.

The premises are open plan and distributed over two floors (ground floor and semi-basement). The premises located on the ground floor comprise enclosed and semi-enclosed areas and open terraces. They also have access to two avenues. The premises located on the semi-basement floor comprise closed areas and terraces, are oriented towards the beach of Arenal Bol and have access to only one of the Avenues.

These premises, with a total area of approx. 800 m2, are located between two main avenues of Calpe (Avda. De Los Ejércitos Españoles and Europa), an area of great touristic affluence all year round. They have access to both avenues. The south facing premises have partial sea views, they are only 200 m from the Arenal Bol beach (promenade with a wide variety of restaurants and shops), 100 m from My Mercat (supermarket), 170 m from a camping car, 180 m from Mc Donald's and KFC, 190 m from the Hotel Suitopía and its bus stop and 400 m from

Swimming pool : No

Commercial premises from 89.000€, located in one of the best areas of Calpe, with great covered and open terraces, partial sea views and access to two avenues, only 200 m from the beach.