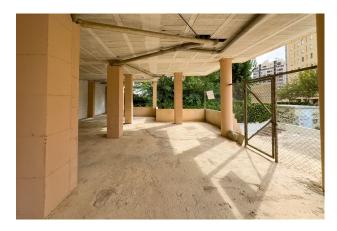

## +34966499098

the tourist centre of Calpe. Ideal to develop any type of business.

The premises are open plan and distributed over two floors (ground floor and semi-basement). The premises located on the ground floor comprise enclosed and semi-enclosed areas and open terraces. They also have access to two avenues. The premises located on the semi-basement floor comprise closed areas and terraces, are oriented towards the beach of Arenal Bol and have access to only one of the Avenues.

These premises, with a total area of approx. 800 m2, are located between two main avenues of Calpe (Avda. De Los Ejércitos Españoles and Europa), an area of great touristic affluence all year round. They have access to both avenues. The south facing premises have partial sea views, they are only 200 m from the Arenal Bol beach (promenade with a wide variety of restaurants and shops), 100 m from My Mercat (supermarket), 170 m from a camping car, 180 m from Mc Donald's and KFC, 190 m from the Hotel Suitopía and its bus stop and 400 m from