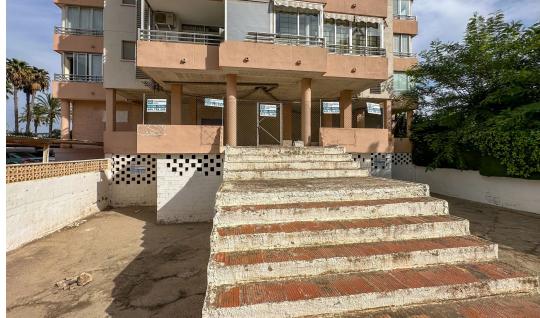

## +34966499098

the tourist centre of Calpe. Ideal to develop any type of business.

The premises are open plan and distributed over two floors (ground floor and semi-basement). The premises located on the ground floor comprise enclosed and semi-enclosed areas and open terraces. They also have access to two avenues. The premises located on the semi-basement floor comprise closed areas and terraces, are oriented towards the beach of Arenal Bol and have access to only one of the Avenues.

These premises, with a total area of approx. 800 m2, are located between two main avenues of Calpe (Avda. De Los Ejércitos Españoles and Europa), an area of great touristic affluence all year round. They have access to both avenues. The south facing premises have partial sea views, they are only 200 m from the Arenal Bol beach (promenade with a wide variety of restaurants and shops), 100 m from My Mercat (supermarket), 170 m from a camping car, 180 m from Mc Donald's and KFC, 190 m from the Hotel Suitopía and its bus stop and 400 m from

Swimming pool : No

Commercial premises from 89.000€, located in one of the best areas of Calpe, with great covered and open terraces, partial sea views and access to two avenues, only 200 m from the beach.