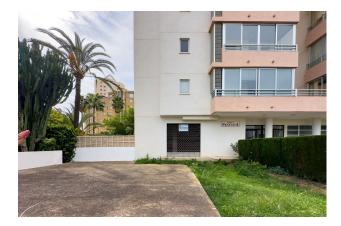

## +34966499098

the tourist centre of Calpe. Ideal to develop any type of business.

The premises are open plan and distributed over two floors (ground floor and semi-basement). The premises located on the ground floor comprise enclosed and semi-enclosed areas and open terraces. They also have access to two avenues. The premises located on the semi-basement floor comprise closed areas and terraces, are oriented towards the beach of Arenal Bol and have access to only one of the Avenues.

These premises, with a total area of approx. 800 m2, are located between two main avenues of Calpe (Avda. De Los Ejércitos Españoles and Europa), an area of great touristic affluence all year round. They have access to both avenues. The south facing premises have partial sea views, they are only 200 m from the Arenal Bol beach (promenade with a wide variety of restaurants and shops), 100 m from My Mercat (supermarket), 170 m from a camping car, 180 m from Mc Donald's and KFC, 190 m from the Hotel Suitopía and its bus stop and 400 m from

Swimming pool : No

Commercial premises from 89.000€, located in one of the best areas of Calpe, with great covered and open terraces, partial sea views and access to two avenues, only 200 m from the beach.