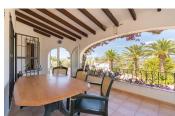

This Spanish style villa consists of two levels. On the main floor you find the living-dining room, separate kitchen and a toilet. It also has a south facing naya. The terrace has open views of the mountains and the valley in Moraira.