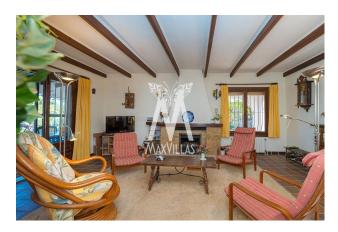

This Spanish style villa consists of two levels. On the main floor you find the living-dining room, separate kitchen and a toilet. It also has a south facing naya. The terrace has open views of the mountains and the valley in Moraira.