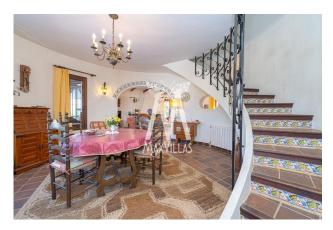

This Spanish style villa consists of two levels. On the main floor you find the living-dining room, separate kitchen and a toilet. It also has a south facing naya. The terrace has open views of the mountains and the valley in Moraira.