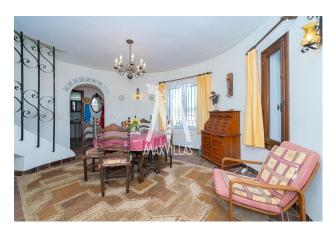

This Spanish style villa consists of two levels. On the main floor you find the living-dining room, separate kitchen and a toilet. It also has a south facing naya. The terrace has open views of the mountains and the valley in Moraira.