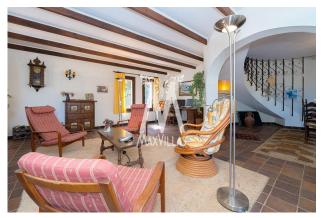

This Spanish style villa consists of two levels. On the main floor you find the living-dining room, separate kitchen and a toilet. It also has a south facing naya. The terrace has open views of the mountains and the valley in Moraira.