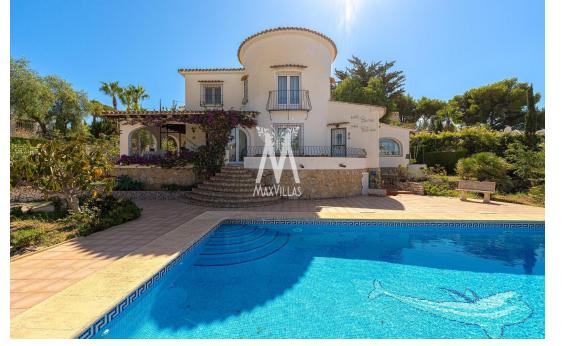

| 3 | bedr | room | Villa | in I | Moraira |
|---|------|------|-------|------|---------|
|---|------|------|-------|------|---------|

Ref: Max2045

eat minds, happy people

## €679,000

| Property type : Villa                | Swimming pool : Private  | House area :                        | 290 m²     |  |  |
|--------------------------------------|--------------------------|-------------------------------------|------------|--|--|
| Location : Moraira                   | Garden : Private         | Plot area :                         | 1167 m²    |  |  |
| Bedrooms : 3                         | Orientation : North-west | Beach :                             | 1200 meter |  |  |
| Bathrooms : 2                        | Views : Open view        |                                     |            |  |  |
|                                      | Parking : Garage         |                                     |            |  |  |
|                                      |                          |                                     |            |  |  |
| <ul> <li>Fitted wardrobes</li> </ul> | ✓ Fireplace              | ✓ Garage                            |            |  |  |
| ✓ Utility room                       | ✓ Terrace                | <ul> <li>Airconditioning</li> </ul> | I          |  |  |

This Spanish style villa consists of two levels. On the main floor you find the living-dining room, separate kitchen and a toilet. It also has a south facing naya. The terrace has open views of the mountains and the valley in Moraira.

On the upper floor there are three double bedrooms and a bathroom.

The villa has a large plot with mature and well-kept gardens, with swimming pool and laundry with bathroom and garage with storage room. It has central heating and double glazed windows.