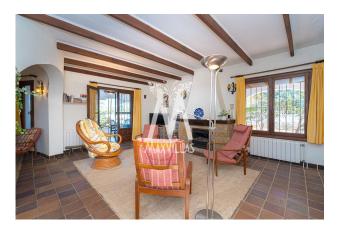

This Spanish style villa consists of two levels. On the main floor you find the living-dining room, separate kitchen and a toilet. It also has a south facing naya. The terrace has open views of the mountains and the valley in Moraira.