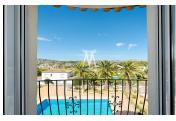

This Spanish style villa consists of two levels. On the main floor you find the living-dining room, separate kitchen and a toilet. It also has a south facing naya. The terrace has open views of the mountains and the valley in Moraira.

On the upper floor there are three double bedrooms and a bathroom.

The villa has a large plot with mature and well-kept gardens, with swimming pool and laundry with bathroom and garage with storage room. It has central heating and double glazed windows.