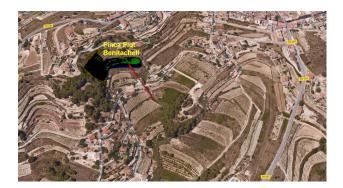

reat minds, happy people

Close to sea

Rustic land with seaview for sale in Benitachell.

This property is located between Moraira and Javea, has slight and therefore perfect for the construction of a luxury villa. For horse lovers, there is enough space for a horse training space. Indescribable - the views from this plot are really unique!