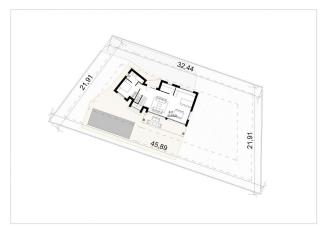

Orientation: N/A

Views: N/A

Parking: Carport

**House area:** 211 m<sup>2</sup>

Plot area: 823 m<sup>2</sup>

Warmth and maximum comfort in our magnificent property, with modern lines and the best integration with nature, in this place full of tranquility in the Buena Vista urbanization in Calpe. br>br>

With a large plot of 800 m2, the different sizes of the house slide into each other and allow a modern interpretation of Mediterranean architecture. The volume set enlivens the indoor and outdoor areas, creating multiple spaces for your enjoyment. Enjoy all seasons from its magnificent large terrace with covered and uncovered zones, finished with an incredible pool that takes advantage of the south orientation. Perfect to end the day with a cocktail!