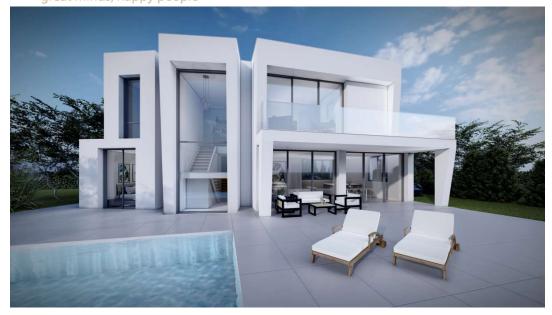

Orientation: N/A

Views: N/A

Parking: Carport

**House area:** 211 m<sup>2</sup>

Plot area: 823 m<sup>2</sup>

Warmth and maximum comfort in our magnificent property, with modern lines and the best integration with nature, in this place full of tranquility in the Buena Vista urbanization in Calpe. br>br>

With a large plot of 800 m2, the different sizes of the house slide into each other and allow a modern interpretation of Mediterranean architecture. The volume set enlivens the indoor and outdoor areas, creating multiple spaces for your enjoyment. Enjoy all seasons from its magnificent large terrace with covered and uncovered zones, finished with an incredible pool that takes advantage of the south orientation. Perfect to end the day with a cocktail!

br>br>

The essence of the interior of the house is based on simple and elegant lines that create spacious and bright spaces, resulting in an overall sense of order and warmth. Distributed on two levels, the main one is characterized by its impressive living room - dining room - kitchen with large windows overlooking the pool with the impressive Peñón de Ifach. It has 1 bedroom suite and guest toilet. It is a luxury for the senses to enjoy in good company! On the upper floor we have two bedrooms, with the versatility of incorporating an office area in one of them, a master bedroom with en-suite bathroom and a comfortable dressing room.