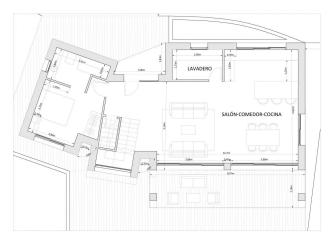

br>br>

The essence of the interior of the house is based on simple and elegant lines that create spacious and bright spaces, resulting in an overall sense of order and warmth. Distributed on two levels, the main one is characterized by its impressive living room - dining room - kitchen with large windows overlooking the pool with the impressive Peñón de Ifach. It has 1 bedroom suite and guest toilet. It is a luxury for the senses to enjoy in good company! On the upper floor we have two bedrooms, with the versatility of incorporating an office area in one of them, a master bedroom with en-suite bathroom and a comfortable dressing room.