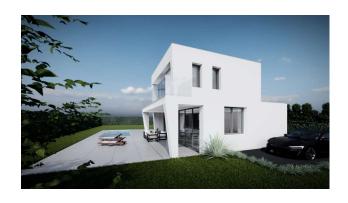

Orientation: N/A

Views: N/A

Parking: Carport

**House area:** 211 m<sup>2</sup>

Plot area: 823 m<sup>2</sup>

Warmth and maximum comfort in our magnificent property, with modern lines and the best integration with nature, in this place full of tranquility in the Buena Vista urbanization in Calpe. br>br>

With a large plot of 800 m2, the different sizes of the house slide into each other and allow a modern interpretation of Mediterranean architecture. The volume set enlivens the indoor and outdoor areas, creating multiple spaces for your enjoyment. Enjoy all seasons from its magnificent large terrace with covered and uncovered zones, finished with an incredible pool that takes advantage of the south orientation. Perfect to end the day with a cocktail!