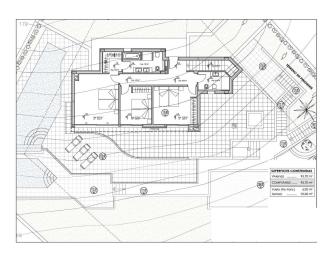

The upper floor houses 3 more bedrooms and bathrooms. There are various outdoor and covered terraces from which you can lounge at depending on the time of day, season or your preference. And the icing on the cake is that there are two pools! Yes, two swimming pools to the villa.