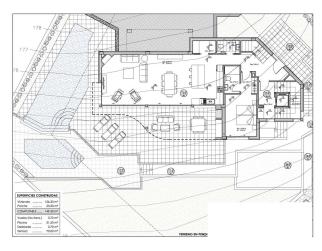

Going up using the elevator, you will reach the ground floor of the main house. The large living-dining room is designed using an open-concept plan for an intimate family setting while overlooking the beach. A kitchenette to the side adds to the cozy atmosphere with plenty of counter top space and an island to separate it from the rest of the room. There is also a bedroom with an en-suite bathroom as well as a guest toilet.