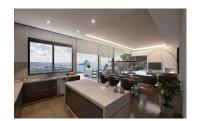

Going up using the elevator, you will reach the ground floor of the main house. The large living-dining room is designed using an open-concept plan for an intimate family setting while overlooking the beach. A kitchenette to the side adds to the cozy atmosphere with plenty of counter top space and an island to separate it from the rest of the room. There is also a bedroom with an en-suite bathroom as well as a guest toilet.