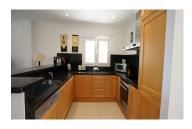

An open plan concept links the dining area with the kitchenette which are conveniently situated for easy access. There are two bedrooms within the property with one master and another double. Each room is unique in itself. The master bedroom, sitting room and corridor off the kitchen area provide access to what is a generous terrace which covers the outer side of the flat.