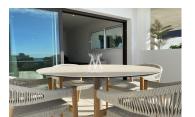

Orientation: South East

Views : Sea views
Parking : Carport

**House area:** 75 m<sup>2</sup>

Plot area: 85 m<sup>2</sup>

**Terraces area:** 32 m<sup>2</sup>

Close to supermarket

Close to sea

Airconditioning

Close to restaurants

Terrace

Double glazing

White goods

Newly built apartment in a spectacular 15-storey building with an avant-garde design, which offers maximum comfort to the owners.

This apartment is located on the 6th floor on the east side of the building. It consists of an open plan living room with a fully equipped kitchen (oven, microwave, induction hob, extractor, fridge/freezer and dishwasher), 3 bedrooms and 2 bathrooms, a laundry room (incl. washing machine) and a spacious sunny terrace (32 m2) with beautiful views to the sea, the Peñon d'Ifach, the Salinas and Calpe town. At the front of the building you will find a large communal swimming pool with children's pool and a communal garden. There is plenty of space to relax and enjoy the wonderful Mediterranean climate. Located in one of the best locations in Calpe at the moment, just 150 metres from the Arenal beach and all facilities within walking distance. The promenade with its abundance of bars, restaurants and shops connects the old town centre on one side and the harbour and the Peñon d'Ifach on the other. The apartment is sold furnished: living/dining room, terrace and one bedroom.