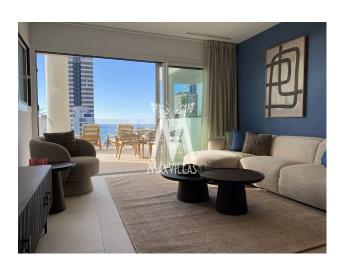

Close to restaurants

Terrace

Double glazing

White goods

Newly built apartment in a spectacular 15-storey building with an avant-garde design, which offers maximum comfort to the owners.

This apartment is located on the 6th floor on the east side of the building. It consists of an open plan living room with a fully equipped kitchen (oven, microwave, induction hob, extractor, fridge/freezer and dishwasher), 3 bedrooms and 2 bathrooms, a laundry room (incl. washing machine) and a spacious sunny terrace (32 m2) with beautiful views to the sea, the Peñon d'Ifach, the Salinas and Calpe town. At the front of the building you will find a large communal swimming pool with children's pool and a communal garden. There is plenty of space to relax and enjoy the wonderful Mediterranean climate. Located in one of the best locations in Calpe at the moment, just 150 metres from the Arenal beach and all facilities within walking distance. The promenade with its abundance of bars, restaurants and shops connects the old town centre on one side and the harbour and the Peñon d'Ifach on the other. The apartment is sold furnished: living/dining room, terrace and one bedroom.