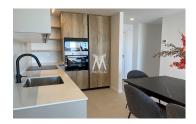

Close to restaurants

Terrace

Double glazing

White goods

Newly built apartment in a spectacular 15-storey building with an avant-garde design, which offers maximum comfort to the owners.

This apartment is located on the 6th floor on the east side of the building. It consists of an open plan living room with a fully equipped kitchen (oven, microwave, induction hob, extractor, fridge/freezer and dishwasher), 3 bedrooms and 2 bathrooms, a laundry room (incl. washing machine) and a spacious sunny terrace (32 m2) with beautiful views to the sea, the Peñon d'Ifach, the Salinas and Calpe town. At the front of the building you will find a large communal swimming pool with children's pool and a communal garden. There is plenty of space to relax and enjoy the wonderful Mediterranean climate. Located in one of the best locations in Calpe at the moment, just 150 metres from the Arenal beach and all facilities within walking distance. The promenade with its abundance of bars, restaurants and shops connects the old town centre on one side and the harbour and the Peñon d'Ifach on the other. The apartment is sold furnished: living/dining room, terrace and one bedroom.