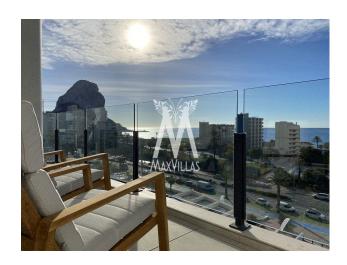

Orientation: South East

Views : Sea views
Parking : Carport

**House area:** 75 m<sup>2</sup>

Plot area: 85 m<sup>2</sup>

**Terraces area:** 32 m<sup>2</sup>

Close to supermarket

Close to sea

Airconditioning

Close to restaurants

Terrace

Double glazing

White goods

Newly built apartment in a spectacular 15-storey building with an avant-garde design, which offers maximum comfort to the owners.

This apartment is located on the 6th floor on the east side of the building. It consists of an open plan living room with a fully equipped kitchen (oven, microwave, induction hob, extractor, fridge/freezer and dishwasher), 3 bedrooms and 2 bathrooms, a laundry room (incl. washing machine) and a spacious sunny terrace (32 m2) with beautiful views to the sea, the Peñon d'Ifach, the Salinas and Calpe town. At the front of the building you will find a large communal swimming pool with children's pool and a communal garden. There is plenty of space to relax and enjoy the wonderful Mediterranean climate. Located in one of the best locations in Calpe at the moment, just 150 metres from the Arenal beach and all facilities within walking distance. The promenade with its abundance of bars, restaurants and shops connects the old town centre on one side and the harbour and the Peñon d'Ifach on the other. The apartment is sold furnished: living/dining room, terrace and one bedroom.