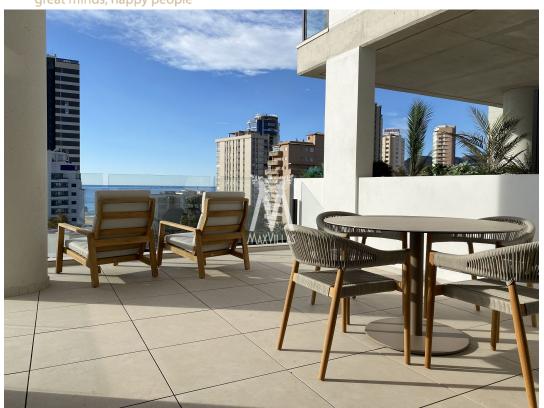

Orientation: South East

Views : Sea views
Parking : Carport

**House area:** 75 m<sup>2</sup>

Plot area: 85 m<sup>2</sup>

**Terraces area:** 32 m<sup>2</sup>

Close to supermarket

Close to sea

Airconditioning

Close to restaurants

Terrace

Double glazing

White goods

Newly built apartment in a spectacular 15-storey building with an avant-garde design, which offers maximum comfort to the owners.

This apartment is located on the 6th floor on the east side of the building. It consists of an open plan living room with a fully equipped kitchen (oven, microwave, induction hob, extractor, fridge/freezer and dishwasher), 3 bedrooms and 2 bathrooms, a laundry room (incl. washing machine) and a spacious sunny terrace (32 m2) with beautiful views to the sea, the Peñon d'Ifach, the Salinas and Calpe town. At the front of the building you will find a large communal swimming pool with children's pool and a communal garden. There is plenty of space to relax and enjoy the wonderful Mediterranean climate. Located in one of the best locations in Calpe at the moment, just 150 metres from the Arenal beach and all facilities within walking distance. The promenade with its abundance of bars, restaurants and shops connects the old town centre on one side and the harbour and the Peñon d'Ifach on the other. The apartment is sold furnished: living/dining room, terrace and one bedroom.