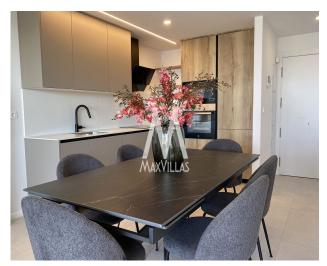

Close to restaurants

Terrace

Double glazing

White goods

Newly built apartment in a spectacular 15-storey building with an avant-garde design, which offers maximum comfort to the owners.

This apartment is located on the 6th floor on the east side of the building. It consists of an open plan living room with a fully equipped kitchen (oven, microwave, induction hob, extractor, fridge/freezer and dishwasher), 3 bedrooms and 2 bathrooms, a laundry room (incl. washing machine) and a spacious sunny terrace (32 m2) with beautiful views to the sea, the Peñon d'Ifach, the Salinas and Calpe town. At the front of the building you will find a large communal swimming pool with children's pool and a communal garden. There is plenty of space to relax and enjoy the wonderful Mediterranean climate. Located in one of the best locations in Calpe at the moment, just 150 metres from the Arenal beach and all facilities within walking distance. The promenade with its abundance of bars, restaurants and shops connects the old town centre on one side and the harbour and the Peñon d'Ifach on the other. The apartment is sold furnished: living/dining room, terrace and one bedroom.