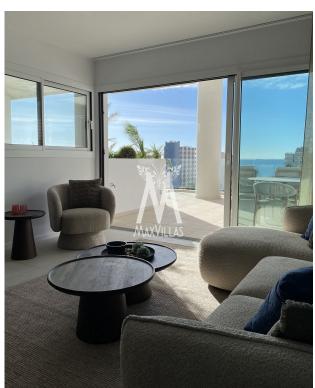

Orientation: South East

Views : Sea views
Parking : Carport

**House area:** 75 m<sup>2</sup>

Plot area: 85 m<sup>2</sup>

**Terraces area:** 32 m<sup>2</sup>

Close to supermarket

Close to sea

Airconditioning

Close to restaurants

Terrace

Double glazing

White goods

Newly built apartment in a spectacular 15-storey building with an avant-garde design, which offers maximum comfort to the owners.

This apartment is located on the 6th floor on the east side of the building. It consists of an open plan living room with a fully equipped kitchen (oven, microwave, induction hob, extractor, fridge/freezer and dishwasher), 3 bedrooms and 2 bathrooms, a laundry room (incl. washing machine) and a spacious sunny terrace (32 m2) with beautiful views to the sea, the Peñon d'Ifach, the Salinas and Calpe town. At the front of the building you will find a large communal swimming pool with children's pool and a communal garden. There is plenty of space to relax and enjoy the wonderful Mediterranean climate. Located in one of the best locations in Calpe at the moment, just 150 metres from the Arenal beach and all facilities within walking distance. The promenade with its abundance of bars, restaurants and shops connects the old town centre on one side and the harbour and the Peñon d'Ifach on the other. The apartment is sold furnished: living/dining room, terrace and one bedroom.