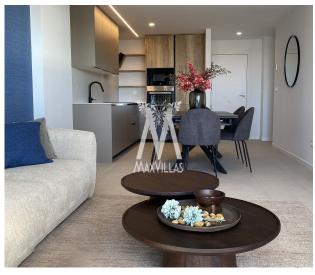

Close to restaurants

Terrace

Double glazing

White goods

Newly built apartment in a spectacular 15-storey building with an avant-garde design, which offers maximum comfort to the owners.

This apartment is located on the 6th floor on the east side of the building. It consists of an open plan living room with a fully equipped kitchen (oven, microwave, induction hob, extractor, fridge/freezer and dishwasher), 3 bedrooms and 2 bathrooms, a laundry room (incl. washing machine) and a spacious sunny terrace (32 m2) with beautiful views to the sea, the Peñon d'Ifach, the Salinas and Calpe town. At the front of the building you will find a large communal swimming pool with children's pool and a communal garden. There is plenty of space to relax and enjoy the wonderful Mediterranean climate. Located in one of the best locations in Calpe at the moment, just 150 metres from the Arenal beach and all facilities within walking distance. The promenade with its abundance of bars, restaurants and shops connects the old town centre on one side and the harbour and the Peñon d'Ifach on the other. The apartment is sold furnished: living/dining room, terrace and one bedroom.