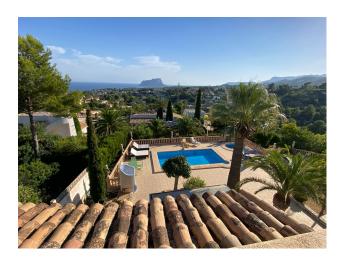

Outside, the main terrace features a pool and jacuzzi, several seating areas with lovely sea views, fruit trees, palm trees, a single garage, and secure parking. A spiral staircase from the terrace area leads to upper terraces, providing even better views and access to the bedrooms on the upper level.