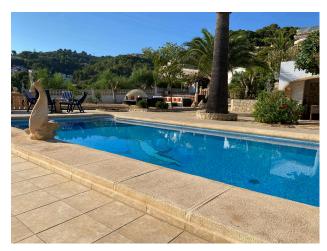

Outside, the main terrace features a pool and jacuzzi, several seating areas with lovely sea views, fruit trees, palm trees, a single garage, and secure parking. A spiral staircase from the terrace area leads to upper terraces, providing even better views and access to the bedrooms on the upper level.

The pool level includes stairs down to a purpose-built storage/gym area with a shower and sauna. The property is also equipped with solar panels.

Additional features include gas central heating, hot and cold air conditioning, a fireplace, double glazing, fitted closets, a single garage, secure parking, an outdoor shower, a barbecue area, a summer kitchen, and a location in a guiet cul-de-sac.