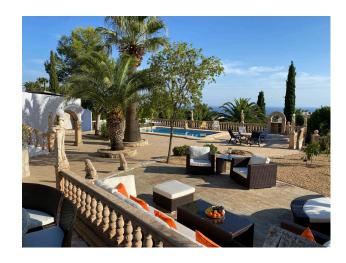

Outside, the main terrace features a pool and jacuzzi, several seating areas with lovely sea views, fruit trees, palm trees, a single garage, and secure parking. A spiral staircase from the terrace area leads to upper terraces, providing even better views and access to the bedrooms on the upper level.