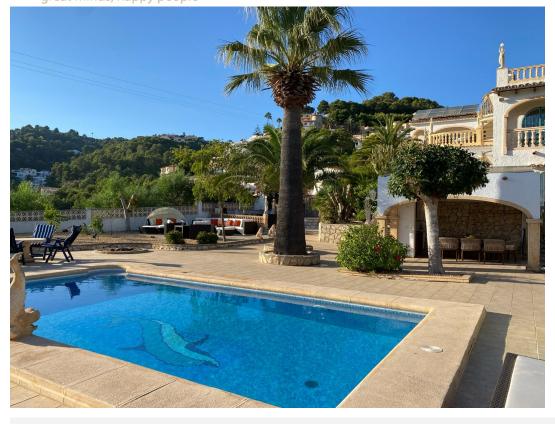

Outside, the main terrace features a pool and jacuzzi, several seating areas with lovely sea views, fruit trees, palm trees, a single garage, and secure parking. A spiral staircase from the terrace area leads to upper terraces, providing even better views and access to the bedrooms on the upper level.

The pool level includes stairs down to a purpose-built storage/gym area with a shower and sauna. The property is also equipped with solar panels.

Additional features include gas central heating, hot and cold air conditioning, a fireplace, double glazing, fitted closets, a single garage, secure parking, an outdoor shower, a barbecue area, a summer kitchen, and a location in a guiet cul-de-sac.