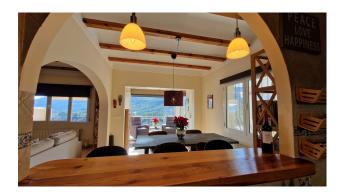

An exceptional, move-in ready villa situated in a highly desirable urbanisation.Located between Murla and Benigembla, this two-bedroom villa provides expansive views of the Jalon Valley. The villa is designed over two floors and includes an additional living space as a bonus. It features a hallway that opens into a spacious openplan area, which consists of a living room, dining sunroom, and a fully equipped kitchen. From the sunroom, you have direct access to the terrace overlooking the swimming pool. An internal staircase leads to the upper level, where there are two double bedrooms, each with wardrobes. The master bedroom has an en-suite and there is a separate family bathroom available. The outdoor areas require low maintenance and feature a Mediterranean ambiance, complete with fruit trees and potted plants. There are several open spaces to begin your day in the morning and enjoy the evening sunset. The pool measures 8x4 meters and is illuminated for evening swimming. The owner has multiple storage areas for tools and a designated space for bicycles, as well as a terrace that includes a space below, which the owner has utilised for additional living accommodations for visitors. The villa is in excellent condition. The Jalon and Orba valleys are home to over 12 Spanish villages. Each village offers something unique, ensuring that there is something for everyone. The beaches are just 20 minutes away, and the airports of Alicante and Valencia are only an hour's drive from the villa. A must-see villa.