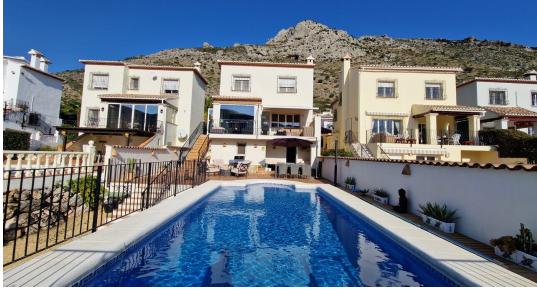

## 2 bedroom Villa in Benigembla Ref: JAJ2142

## €398,000

| Property type : Villa S | wimming pool : Yes | House area : | 149 m² |
|-------------------------|--------------------|--------------|--------|
| Location : Benigembla   |                    | Plot area :  | 425 m² |
| Bedrooms: 2             |                    |              |        |
| Bathrooms: 2            |                    |              |        |

An exceptional, move-in ready villa situated in a highly desirable urbanisation.Located between Murla and Benigembla, this two-bedroom villa provides expansive views of the Jalon Valley. The villa is designed over two floors and includes an additional living space as a bonus. It features a hallway that opens into a spacious openplan area, which consists of a living room, dining sunroom, and a fully equipped kitchen. From the sunroom, you have direct access to the terrace overlooking the swimming pool. An internal staircase leads to the upper level, where there are two double bedrooms, each with wardrobes. The master bedroom has an en-suite and there is a separate family bathroom available. The outdoor areas require low maintenance and feature a Mediterranean ambiance, complete with fruit trees and potted plants. There are several open spaces to begin your day in the morning and enjoy the evening sunset. The pool measures 8x4 meters and is illuminated for evening swimming. The owner has multiple storage areas for tools and a designated space for bicycles, as well as a terrace that includes a space below, which the owner has utilised for additional living accommodations for visitors. The villa is in excellent condition. The Jalon and Orba valleys are home to over 12 Spanish villages. Each village offers something unique, ensuring that there is something for everyone. The beaches are just 20 minutes away, and the airports of Alicante and Valencia are only an hour's drive from the villa. A must-see villa.