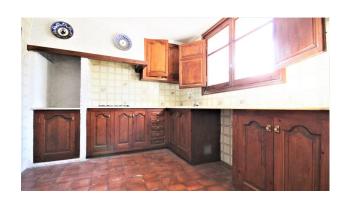

This five bedroom, two bathroom town house is ideally located, in historic Alcalalí with all the every day amenities and many excellent bars and restaurantsA welcoming entrance hall with original wooden double doors leads into this spacious family home. This traditional Spanish town-house has a superb layout with an abundance of indoor and outdoor living space. On the ground floor the living spaces consist of; a double bedroom, a bathroom, a living area with feature fire place, a spacious Spanish country style kitchen with utility room and a quirky dining room. Lovely internal staircase leads to the first floor landing. Leading from here, there are four bedrooms and a spacious family bathroom. On the second floor is a open plan loft, great for storage and with potential for development. From the dining room there is access to a spacious backyard. The traditional Riu Rau structure (an arched building or annex, originally used for storing almonds or grapes) could be enclosed to create a beautiful covered terrace. This looks out to the rear of the property. The outside areas have total privacy and great development potential. With different levels to create outdoor dining and sitting areas and even a swimming pool.This outstanding town-house has some stunning original Spanish features. There are high beamed ceilings, solid wood doors and windows with shutters, original tiles and built in furniture. For the buyer with vision there is tremendous potential to develop an outstanding family home with outdoor living, which is a rarity in town-houses. It has an enviable location right in the centre of Alcalalí, with its beautiful central plaza, historical church and bell tower.A unique property and a renovators dream!