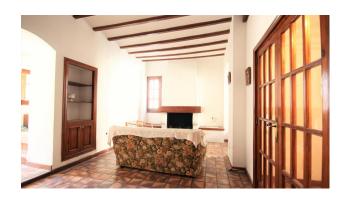

This five bedroom, two bathroom town house is ideally located, in historic Alcalalí with all the every day amenities and many excellent bars and restaurantsA welcoming entrance hall with original wooden double doors leads into this spacious family home. This traditional Spanish town-house has a superb layout with an abundance of indoor and outdoor living space. On the ground floor the living spaces consist of; a double bedroom, a bathroom, a living area with feature fire place, a spacious Spanish country style kitchen with utility room and a quirky dining room. Lovely internal staircase leads to the first floor landing. Leading from here, there are four bedrooms and a spacious family bathroom. On the second floor is a open plan loft, great for storage and with potential for development. From the dining room there is access to a spacious backyard. The traditional Riu Rau structure (an arched building or annex, originally used for storing almonds or grapes) could be enclosed to create a beautiful covered terrace. This looks out to the rear of the property. The outside areas have total privacy and great development potential. With different levels to create outdoor dining and sitting areas and even a swimming pool.This outstanding town-house has some stunning original Spanish features. There are high beamed ceilings, solid wood doors and windows with shutters, original tiles and built in furniture. For the buyer with vision there is tremendous potential to develop an outstanding family home with outdoor living, which is a rarity in town-houses. It has an enviable location right in the centre of Alcalalí, with its beautiful central plaza, historical church and bell tower.A unique property and a renovators dream!