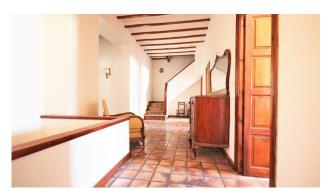

This five bedroom, two bathroom town house is ideally located, in historic Alcalalí with all the every day amenities and many excellent bars and restaurantsA welcoming entrance hall with original wooden double doors leads into this spacious family home. This traditional Spanish town-house has a superb layout with an abundance of indoor and outdoor living space. On the ground floor the living spaces consist of; a double bedroom, a bathroom, a living area with feature fire place, a spacious Spanish country style kitchen with utility room and a quirky dining room. Lovely internal staircase leads to the first floor landing. Leading from here, there are four bedrooms and a spacious family bathroom. On the second floor is a open plan loft, great for storage and with potential for development. From the dining room there is access to a spacious backyard. The traditional Riu Rau structure (an arched building or annex, originally used for storing almonds or grapes) could be enclosed to create a beautiful covered terrace. This looks out to the rear of the property. The outside areas have total privacy and great development potential. With different levels to create outdoor dining and sitting areas and even a swimming pool.This outstanding town-house has some stunning original Spanish features. There are high beamed ceilings, solid wood doors and windows with shutters, original tiles and built in furniture. For the buyer with vision there is tremendous potential to develop an outstanding family home with outdoor living, which is a rarity in town-houses. It has an enviable location right in the centre of Alcalalí, with its beautiful central plaza, historical church and bell tower.A unique property and a renovators dream!