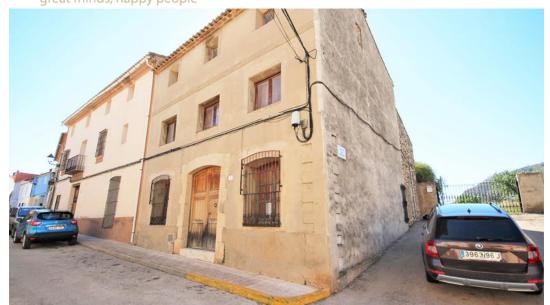

## **5 bedroom Townhouse in Alcalalí**

Ref: JAJ1409

€285,000

**Property type :** Townhouse **Swimming pool :** No **House area :** 311 m<sup>2</sup>

**Location :** Alcalalí **Plot area :** 386 m²

**Bedrooms:** 5 **Bathrooms:** 2

This five bedroom, two bathroom town house is ideally located, in historic Alcalalí with all the every day amenities and many excellent bars and restaurantsA welcoming entrance hall with original wooden double doors leads into this spacious family home. This traditional Spanish town-house has a superb layout with an abundance of indoor and outdoor living space. On the ground floor the living spaces consist of; a double bedroom, a bathroom, a living area with feature fire place, a spacious Spanish country style kitchen with utility room and a quirky dining room. Lovely internal staircase leads to the first floor landing. Leading from here, there are four bedrooms and a spacious family bathroom. On the second floor is a open plan loft, great for storage and with potential for development. From the dining room there is access to a spacious backyard. The traditional Riu Rau structure (an arched building or annex, originally used for storing almonds or grapes) could be enclosed to create a beautiful covered terrace. This looks out to the rear of the property. The outside areas have total privacy and great development potential. With different levels to create outdoor dining and sitting areas and even a swimming pool.This outstanding town-house has some stunning original Spanish features. There are high beamed ceilings, solid wood doors and windows with shutters, original tiles and built in furniture. For the buyer with vision there is tremendous potential to develop an outstanding family home with outdoor living, which is a rarity in town-houses. It has an enviable location right in the centre of Alcalalí, with its beautiful central plaza, historical church and bell tower.A unique property and a renovators dream!