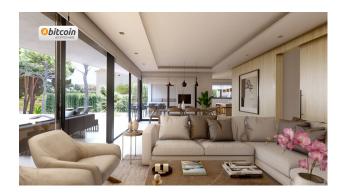

GROUND FLOOR (147.30m<sup>2</sup>): Spacious bright living room next to the open kitchen with island, a guest toilet and a bedroom with en-suite bathroom. Outside, we find the dazzling infinity pool, surrounded by a spacious terrace and barbecue area.

EXTRAS HIGHLIGHTS: This villa offers the very best in comfort and high-end finishes. From the Technal carpentry with safety glass to a fully fitted kitchen equipped with Siemens appliances and bathrooms with Roca taps, every detail has been meticulously taken care of. It also has LED lighting, aerothermal system for hot water and underfloor heating, ducted air conditioning throughout the house,□□