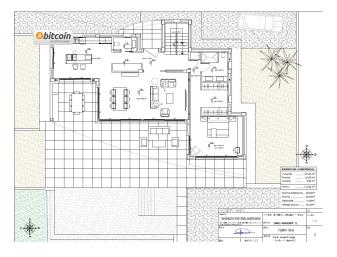

GROUND FLOOR (147.30m<sup>2</sup>): Spacious bright living room next to the open kitchen with island, a guest toilet and a bedroom with en-suite bathroom. Outside, we find the dazzling infinity pool, surrounded by a spacious terrace and barbecue area.

UPPER FLOOR (133.65m<sup>2</sup>): 3 spacious bedrooms, each with its own en-suite bathroom, offering privacy and comfort.⊓⊓

BASEMENT: It houses a double garage and a laundry room, providing functional and practical space.