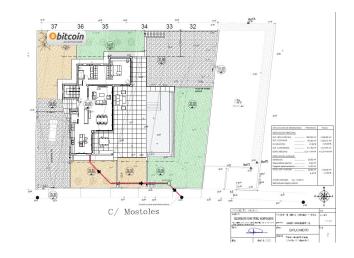

GROUND FLOOR (147.30m<sup>2</sup>): Spacious bright living room next to the open kitchen with island, a guest toilet and a bedroom with en-suite bathroom. Outside, we find the dazzling infinity pool, surrounded by a spacious terrace and barbecue area.

UPPER FLOOR (133.65m<sup>2</sup>): 3 spacious bedrooms, each with its own en-suite bathroom, offering privacy and comfort.⊓⊓

BASEMENT: It houses a double garage and a laundry room, providing functional and practical space.