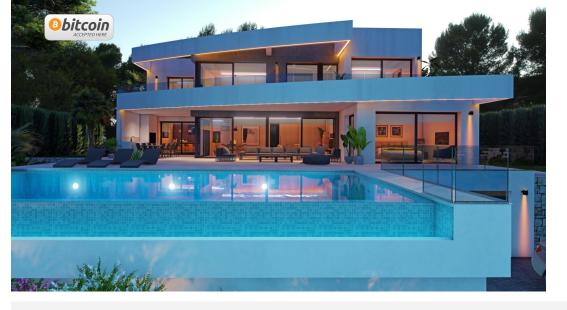

## Orientation : N/A Views : N/A Parking : Carport

Swimming pool : Yes

Welcome to this exceptional villa that combines elegance, guality and panoramic sea views. Situated on a plot of 1003 m<sup>2</sup> with two pedestrian and vehicle accesses, including one through the communal area of the urbanisation, this property offers an exclusive lifestyle within walking distance of the beaches and the centre of Moraira.

GROUND FLOOR (147.30m<sup>2</sup>): Spacious bright living room next to the open kitchen with island, a guest toilet and a bedroom with en-suite bathroom. Outside, we find the dazzling infinity pool, surrounded by a spacious terrace and barbecue area.

OUTDOORS: Enjoy an outdoor lifestyle with a 12x4.5 metre rectangular swimming pool and an overflow system, a large 22m<sup>2</sup> barbecue area, a practical laundry room and a perfectly landscaped garden. Automatic access gates ensure your privacy while the A energy rating guarantees efficiency and sustainability. This exclusive villa is part of a select development comprising six modern residences, each with its own parking.