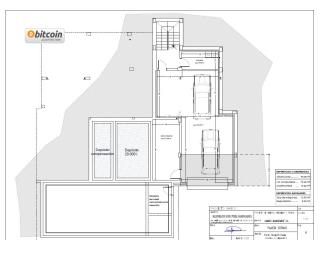

LAYOUT OF THE VILLA:

Property type : Villa

Location : Moraira

Bedrooms: 4

**Bathrooms**: 4

inds, happy people

The luxury villa is distributed over 3 floors, standing out for its impressive details and the best qualities:

GROUND FLOOR (147.30m<sup>2</sup>): Spacious bright living room next to the open kitchen with island, a guest toilet and a bedroom with en-suite bathroom. Outside, we find the dazzling infinity pool, surrounded by a spacious terrace and barbecue area.

UPPER FLOOR (133.65m<sup>2</sup>): 3 spacious bedrooms, each with its own en-suite bathroom, offering privacy and comfort.⊓⊓

BASEMENT: It houses a double garage and a laundry room, providing functional and practical space.