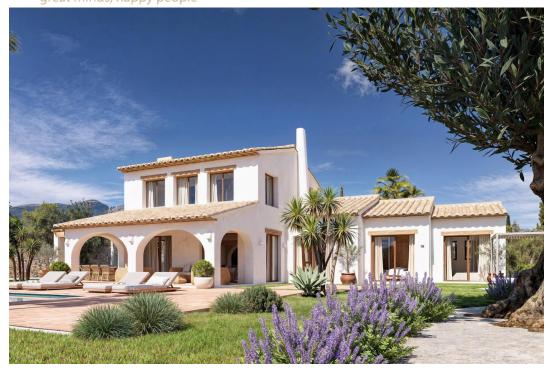

Airconditioning

Rustic Mediterranean Luxury Villa with Sea and Mountain Views

Discover this elegant rustic Mediterranean style villa, set on a large plot combining privacy and unrivalled natural surroundings. With stunning sea and mountain views, this exclusive property offers the charm of a traditional country house with all modern comforts.

The property features spacious bedrooms, all with en suite bathrooms, plus a guest toilet. The interiors stand out for their high quality materials, with a design that combines rustic and Mediterranean elements, large windows and Technal carpentry, which maximise the connection with the landscape. Comfort is guaranteed thanks to the underfloor heating system and ducted air conditioning.

The exterior invites you to enjoy outdoor living with large open spaces, gardens and terraces that make the most of the panoramic views. The property also comes with off road parking and offers the possibility of customisations. In addition, 6.000 m2 of the estate are used for the production of the traditional muscatel grape of the area. KEY FEATURES:

Lovely modern country house with sea & mountain viewsFour bedrooms each one with its own bathroom + additional guest toiletLarge terraces and pool (48m2) - south orientatedUnderfloor heating system and ducted air conditioningVery quiet location at short distance to the village shops and beaches

This villa is unique and combines contemporary luxury with rustic character, ideal for those seeking a quiet exclusive lifestyle yet close to the beaches and all amenities.