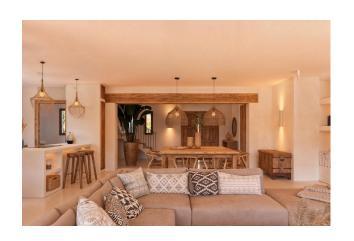

The property features spacious bedrooms, all with en suite bathrooms, plus a guest toilet. The interiors stand out for their high quality materials, with a design that combines rustic and Mediterranean elements, large windows and Technal carpentry, which maximise the connection with the landscape. Comfort is guaranteed thanks to the underfloor heating system and ducted air conditioning.