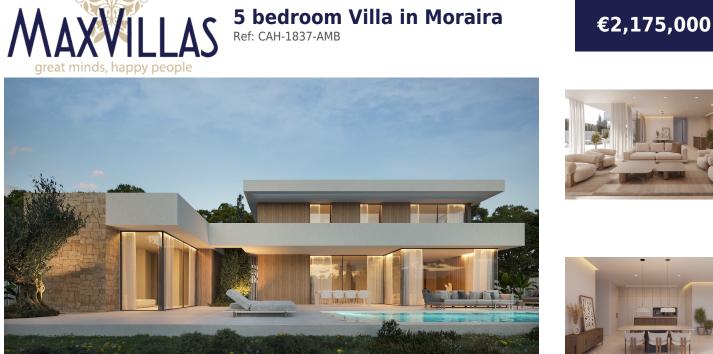

| Property type : Villa                              | Swimming pool : Private                                | House area : | 340 m² |
|----------------------------------------------------|--------------------------------------------------------|--------------|--------|
| Location : Moraira                                 | Orientation : N/A                                      | Plot area :  | 814 m² |
| Bedrooms : 5                                       | Views : N/A                                            |              |        |
| Bathrooms: 4                                       | Parking : Carport                                      |              |        |
|                                                    |                                                        |              |        |
| <ul><li>Alarm system</li><li>White goods</li></ul> | <ul><li>Utility room</li><li>Airconditioning</li></ul> | ✓ Terrace    |        |

Luxury project located at short driving distance to the village and beach of Moraira. The villa is divided over 3 levels and consists of five bedrooms, four bathrooms (of which 2 en-suite ) and a guest toilet. There is an office room (can be used as an additional bedroom) and a modern fully equipped open plan kitchen. The very spacious living- and dining area with direct acces to a beautiful outside areas with large terraces, swimming pool and lovely landscaped garden.

KEY FEATURES:

New build villa at short distance to Moraira centreFive bedrooms, four bathrooms and guest toiletStudy room, utility room and storageParking for 2 carsEquipped with alarm system, underfloor heating and airconditioning throughout Double glazed and electric stores in bedroomsBeautiful garden with pool (48m2) and large terraceSouth orientationThe building licence has been applied for