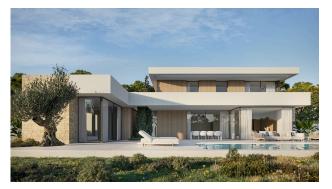

Luxury project located at short driving distance to the village and beach of Moraira. The villa is divided over 3 levels and consists of five bedrooms, four bathrooms (of which 2 en-suite ) and a guest toilet. There is an office room (can be used as an additional bedroom) and a modern fully equipped open plan kitchen. The very spacious living- and dining area with direct acces to a beautiful outside areas with large terraces, swimming pool and lovely landscaped garden.

KEY FEATURES:

New build villa at short distance to Moraira centreFive bedrooms, four bathrooms and guest toiletStudy room, utility room and storageParking for 2 carsEquipped with alarm system, underfloor heating and airconditioning throughout Double glazed and electric stores in bedroomsBeautiful garden with pool (48m2) and large terraceSouth orientationThe building licence has been applied for