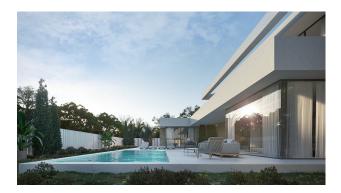

Luxury project located at short driving distance to the village and beach of Moraira. The villa is divided over 3 levels and consists of five bedrooms, four bathrooms (of which 2 en-suite ) and a guest toilet. There is an office room (can be used as an additional bedroom) and a modern fully equipped open plan kitchen. The very spacious living- and dining area with direct acces to a beautiful outside areas with large terraces, swimming pool and lovely landscaped garden.

KEY FEATURES:

New build villa at short distance to Moraira centreFive bedrooms, four bathrooms and guest toiletStudy room, utility room and storageParking for 2 carsEquipped with alarm system, underfloor heating and airconditioning throughout Double glazed and electric stores in bedroomsBeautiful garden with pool (48m2) and large terraceSouth orientationThe building licence has been applied for