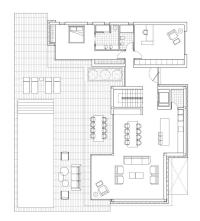

Airconditioning

This stunning villa is to be built in the Benimeit area of Moraira, just a 7 minute drive to the beach and town centre. The villa will be distibuted over 3 floors with the main living level having direct access to the pool terrace. The main living level consists of a spacious open plan living area including a open kitchen with pantry and island, a double bedroom with en-suite bathroom, a guest toilet and a spacious office which could be a 5th bedroom. The first floor consists of a double bedroom with en-suite bathroom and dressing area, two further double bedrooms and a shared bathroom. The 94m2 basement consists of a large room which could be used as a wellness room/gym, a bathroom, laundry, technical room and an English patio. For your convenience the three floors have a connecting staircase and a lift, The spacious pool terrace has a covered area for shade and a luxury 12 x 4m pool with pool shower.- Key points:- Top quality tiles, inside and outside- Lacquered aluminium doors and windows, clients choice of colour- Double glazed security windows with Climalit, electric blinds in the bedrooms-2.3m high internal doors finish to be selected- Luxury kitchen to be chosed by client- Railings inside and outside to be glass- Bathrooms to be chosen by client- Underfloor heating by heatpump- Air conditioning in living room and bedrooms- Pool to be supplied with steps, 2 LED lights and a pool shower hot/cold- For further information about this project please do not hesitate to contact us- Distances- Small shopping centre 1.1km- Town centre, beach and marina 2.9km- Golf 3.9km- Motorway access in Benissa 6.9km