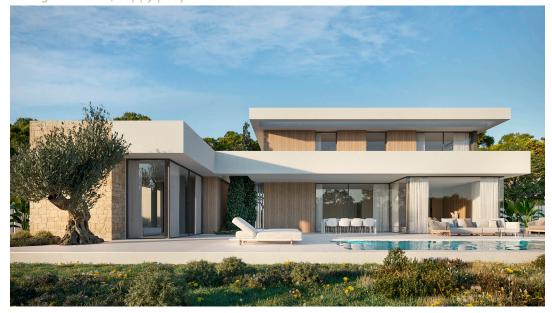

Airconditioning

This stunning villa is to be built in the Benimeit area of Moraira, just a 7 minute drive to the beach and town centre. The villa will be distibuted over 3 floors with the main living level having direct access to the pool terrace. The main living level consists of a spacious open plan living area including a open kitchen with pantry and island, a double bedroom with en-suite bathroom, a guest toilet and a spacious office which could be a 5th bedroom. The first floor consists of a double bedroom with en-suite bathroom and dressing area, two further double bedrooms and a shared bathroom. The 94m2 basement consists of a large room which could be used as a wellness room/gym, a bathroom, laundry, technical room and an English patio. For your convenience the three floors have a connecting staircase and a lift, The spacious pool terrace has a covered area for shade and a luxury 12 x 4m pool with pool shower.- Key points:- Top quality tiles, inside and outside- Lacquered aluminium doors and windows, clients choice of colour- Double glazed security windows with Climalit, electric blinds in the bedrooms-2.3m high internal doors finish to be selected- Luxury kitchen to be chosed by client- Railings inside and outside to be glass- Bathrooms to be chosen by client- Underfloor heating by heatpump- Air conditioning in living room and bedrooms- Pool to be supplied with steps, 2 LED lights and a pool shower hot/cold- For further information about this project please do not hesitate to contact us- Distances- Small shopping centre 1.1km- Town centre, beach and marina 2.9km- Golf 3.9km- Motorway access in Benissa 6.9km