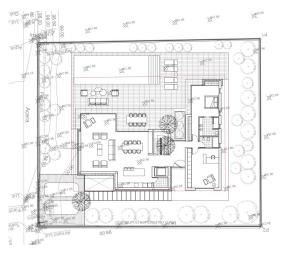

Airconditioning

This stunning villa is to be built in the Benimeit area of Moraira, just a 7 minute drive to the beach and town centre. The villa will be distibuted over 3 floors with the main living level having direct access to the pool terrace. The main living level consists of a spacious open plan living area including a open kitchen with pantry and island, a double bedroom with en-suite bathroom, a guest toilet and a spacious office which could be a 5th bedroom. The first floor consists of a double bedroom with en-suite bathroom and dressing area, two further double bedrooms and a shared bathroom. The 94m2 basement consists of a large room which could be used as a wellness room/gym, a bathroom, laundry, technical room and an English patio. For your convenience the three floors have a connecting staircase and a lift, The spacious pool terrace has a covered area for shade and a luxury 12 x 4m pool with pool shower.- Key points:- Top quality tiles, inside and outside- Lacquered aluminium doors and windows, clients choice of colour- Double glazed security windows with Climalit, electric blinds in the bedrooms-2.3m high internal doors finish to be selected- Luxury kitchen to be chosed by client- Railings inside and outside to be glass- Bathrooms to be chosen by client- Underfloor heating by heatpump- Air conditioning in living room and bedrooms- Pool to be supplied with steps, 2 LED lights and a pool shower hot/cold- For further information about this project please do not hesitate to contact us- Distances- Small shopping centre 1.1km- Town centre, beach and marina 2.9km- Golf 3.9km- Motorway access in Benissa 6.9km