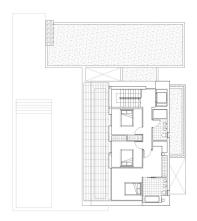

Airconditioning

This stunning villa is to be built in the Benimeit area of Moraira, just a 7 minute drive to the beach and town centre. The villa will be distibuted over 3 floors with the main living level having direct access to the pool terrace. The main living level consists of a spacious open plan living area including a open kitchen with pantry and island, a double bedroom with en-suite bathroom, a guest toilet and a spacious office which could be a 5th bedroom. The first floor consists of a double bedroom with en-suite bathroom and dressing area, two further double bedrooms and a shared bathroom. The 94m2 basement consists of a large room which could be used as a wellness room/gym, a bathroom, laundry, technical room and an English patio. For your convenience the three floors have a connecting staircase and a lift, The spacious pool terrace has a covered area for shade and a luxury 12 x 4m pool with pool shower.- Key points:- Top quality tiles, inside and outside- Lacquered aluminium doors and windows, clients choice of colour- Double glazed security windows with Climalit, electric blinds in the bedrooms-2.3m high internal doors finish to be selected- Luxury kitchen to be chosed by client- Railings inside and outside to be glass- Bathrooms to be chosen by client- Underfloor heating by heatpump- Air conditioning in living room and bedrooms- Pool to be supplied with steps, 2 LED lights and a pool shower hot/cold- For further information about this project please do not hesitate to contact us- Distances- Small shopping centre 1.1km- Town centre, beach and marina 2.9km- Golf 3.9km- Motorway access in Benissa 6.9km