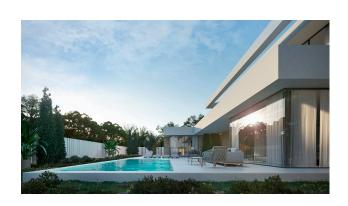

Airconditioning

This stunning villa is to be built in the Benimeit area of Moraira, just a 7 minute drive to the beach and town centre. The villa will be distibuted over 3 floors with the main living level having direct access to the pool terrace. The main living level consists of a spacious open plan living area including a open kitchen with pantry and island, a double bedroom with en-suite bathroom, a guest toilet and a spacious office which could be a 5th bedroom. The first floor consists of a double bedroom with en-suite bathroom and dressing area, two further double bedrooms and a shared bathroom. The 94m2 basement consists of a large room which could be used as a wellness room/gym, a bathroom, laundry, technical room and an English patio. For your convenience the three floors have a connecting staircase and a lift, The spacious pool terrace has a covered area for shade and a luxury 12 x 4m pool with pool shower.- Key points:- Top quality tiles, inside and outside- Lacquered aluminium doors and windows, clients choice of colour- Double glazed security windows with Climalit, electric blinds in the bedrooms-2.3m high internal doors finish to be selected- Luxury kitchen to be chosed by client- Railings inside and outside to be glass- Bathrooms to be chosen by client- Underfloor heating by heatpump- Air conditioning in living room and bedrooms- Pool to be supplied with steps, 2 LED lights and a pool shower hot/cold- For further information about this project please do not hesitate to contact us- Distances- Small shopping centre 1.1km- Town centre, beach and marina 2.9km- Golf 3.9km- Motorway access in Benissa 6.9km