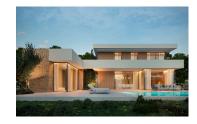

Airconditioning

This stunning villa is to be built in the Benimeit area of Moraira, just a 7 minute drive to the beach and town centre. The villa will be distibuted over 3 floors with the main living level having direct access to the pool terrace. The main living level consists of a spacious open plan living area including a open kitchen with pantry and island, a double bedroom with en-suite bathroom, a guest toilet and a spacious office which could be a 5th bedroom. The first floor consists of a double bedroom with en-suite bathroom and dressing area, two further double bedrooms and a shared bathroom. The 94m2 basement consists of a large room which could be used as a wellness room/gym, a bathroom, laundry, technical room and an English patio. For your convenience the three floors have a connecting staircase and a lift, The spacious pool terrace has a covered area for shade and a luxury 12 x 4m pool with pool shower.- Key points:- Top quality tiles, inside and outside- Lacquered aluminium doors and windows, clients choice of colour- Double glazed security windows with Climalit, electric blinds in the bedrooms-2.3m high internal doors finish to be selected- Luxury kitchen to be chosed by client- Railings inside and outside to be glass- Bathrooms to be chosen by client- Underfloor heating by heatpump- Air conditioning in living room and bedrooms- Pool to be supplied with steps, 2 LED lights and a pool shower hot/cold- For further information about this project please do not hesitate to contact us- Distances- Small shopping centre 1.1km- Town centre, beach and marina 2.9km- Golf 3.9km- Motorway access in Benissa 6.9km