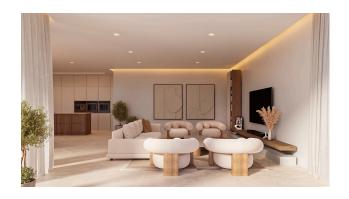

Airconditioning

This stunning villa is to be built in the Benimeit area of Moraira, just a 7 minute drive to the beach and town centre. The villa will be distibuted over 3 floors with the main living level having direct access to the pool terrace. The main living level consists of a spacious open plan living area including a open kitchen with pantry and island, a double bedroom with en-suite bathroom, a guest toilet and a spacious office which could be a 5th bedroom. The first floor consists of a double bedroom with en-suite bathroom and dressing area, two further double bedrooms and a shared bathroom. The 94m2 basement consists of a large room which could be used as a wellness room/gym, a bathroom, laundry, technical room and an English patio. For your convenience the three floors have a connecting staircase and a lift, The spacious pool terrace has a covered area for shade and a luxury 12 x 4m pool with pool shower.- Key points:- Top quality tiles, inside and outside- Lacquered aluminium doors and windows, clients choice of colour- Double glazed security windows with Climalit, electric blinds in the bedrooms-2.3m high internal doors finish to be selected- Luxury kitchen to be chosed by client- Railings inside and outside to be glass- Bathrooms to be chosen by client- Underfloor heating by heatpump- Air conditioning in living room and bedrooms- Pool to be supplied with steps, 2 LED lights and a pool shower hot/cold- For further information about this project please do not hesitate to contact us- Distances- Small shopping centre 1.1km- Town centre, beach and marina 2.9km- Golf 3.9km- Motorway access in Benissa 6.9km