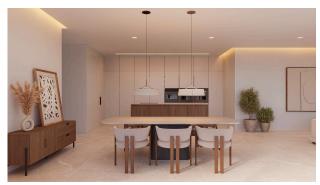

Airconditioning

This stunning villa is to be built in the Benimeit area of Moraira, just a 7 minute drive to the beach and town centre. The villa will be distibuted over 3 floors with the main living level having direct access to the pool terrace. The main living level consists of a spacious open plan living area including a open kitchen with pantry and island, a double bedroom with en-suite bathroom, a guest toilet and a spacious office which could be a 5th bedroom. The first floor consists of a double bedroom with en-suite bathroom and dressing area, two further double bedrooms and a shared bathroom. The 94m2 basement consists of a large room which could be used as a wellness room/gym, a bathroom, laundry, technical room and an English patio. For your convenience the three floors have a connecting staircase and a lift, The spacious pool terrace has a covered area for shade and a luxury 12 x 4m pool with pool shower.- Key points:- Top quality tiles, inside and outside- Lacquered aluminium doors and windows, clients choice of colour- Double glazed security windows with Climalit, electric blinds in the bedrooms-2.3m high internal doors finish to be selected- Luxury kitchen to be chosed by client- Railings inside and outside to be glass- Bathrooms to be chosen by client- Underfloor heating by heatpump- Air conditioning in living room and bedrooms- Pool to be supplied with steps, 2 LED lights and a pool shower hot/cold- For further information about this project please do not hesitate to contact us- Distances- Small shopping centre 1.1km- Town centre, beach and marina 2.9km- Golf 3.9km- Motorway access in Benissa 6.9km