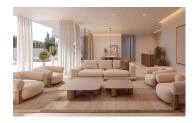

Airconditioning

This stunning villa is to be built in the Benimeit area of Moraira, just a 7 minute drive to the beach and town centre. The villa will be distibuted over 3 floors with the main living level having direct access to the pool terrace. The main living level consists of a spacious open plan living area including a open kitchen with pantry and island, a double bedroom with en-suite bathroom, a guest toilet and a spacious office which could be a 5th bedroom. The first floor consists of a double bedroom with en-suite bathroom and dressing area, two further double bedrooms and a shared bathroom. The 94m2 basement consists of a large room which could be used as a wellness room/gym, a bathroom, laundry, technical room and an English patio. For your convenience the three floors have a connecting staircase and a lift, The spacious pool terrace has a covered area for shade and a luxury 12 x 4m pool with pool shower.- Key points:- Top quality tiles, inside and outside- Lacquered aluminium doors and windows, clients choice of colour- Double glazed security windows with Climalit, electric blinds in the bedrooms-2.3m high internal doors finish to be selected- Luxury kitchen to be chosed by client- Railings inside and outside to be glass- Bathrooms to be chosen by client- Underfloor heating by heatpump- Air conditioning in living room and bedrooms- Pool to be supplied with steps, 2 LED lights and a pool shower hot/cold- For further information about this project please do not hesitate to contact us- Distances- Small shopping centre 1.1km- Town centre, beach and marina 2.9km- Golf 3.9km- Motorway access in Benissa 6.9km