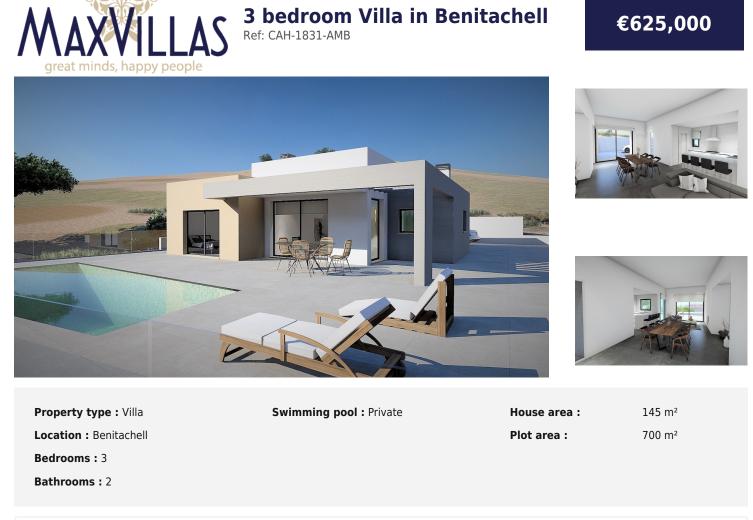

| ~ | Utility room | ~ | Terrace | ~ | Airconditioning |
|---|--------------|---|---------|---|-----------------|
|   |              |   |         |   |                 |

Modern one-level villa under construction located in a very quiet area in Benitachell.The centre of Teulada and Benitachell are an 8-minute drive away and the beaches of Moraira and Javea at only 15-minute drive.This singlestorey property comprises three bedrooms one with en-suite bathroom. There is another second separate bathroom.Spacious living and living area with modern open-plan kitchen.There is a swimming pool (40m2) and a lovely garden. Panoramic views of the natural surroundings all around. KEY FEATURES:

Single storey villa with three bedrooms and two bathrooms Large living room with modern open plan kitchen Swimming pool with open and covered terracesParking place

Construction has been started call us now to book an appointment!