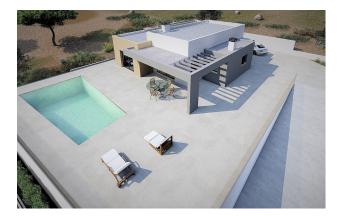

| ~ | Utility room | ~ | Terrace | ~ | Airconditioning |
|---|--------------|---|---------|---|-----------------|
|   |              |   |         |   |                 |

Modern one-level villa under construction located in a very quiet area in Benitachell.The centre of Teulada and Benitachell are an 8-minute drive away and the beaches of Moraira and Javea at only 15-minute drive.This singlestorey property comprises three bedrooms one with en-suite bathroom. There is another second separate bathroom.Spacious living and living area with modern open-plan kitchen.There is a swimming pool (40m2) and a lovely garden. Panoramic views of the natural surroundings all around. KEY FEATURES:

Single storey villa with three bedrooms and two bathrooms Large living room with modern open plan kitchen Swimming pool with open and covered terracesParking place

Construction has been started call us now to book an appointment!