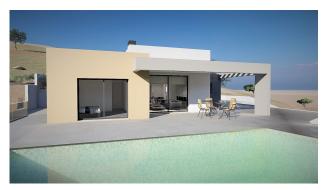

| ~ | Utility room | ~ | Terrace | ~ | Airconditioning |
|---|--------------|---|---------|---|-----------------|
|   |              |   |         |   |                 |

Modern one-level villa under construction located in a very quiet area in Benitachell.The centre of Teulada and Benitachell are an 8-minute drive away and the beaches of Moraira and Javea at only 15-minute drive.This singlestorey property comprises three bedrooms one with en-suite bathroom. There is another second separate bathroom.Spacious living and living area with modern open-plan kitchen.There is a swimming pool (40m2) and a lovely garden. Panoramic views of the natural surroundings all around. KEY FEATURES:

Single storey villa with three bedrooms and two bathrooms Large living room with modern open plan kitchen Swimming pool with open and covered terracesParking place

Construction has been started call us now to book an appointment!