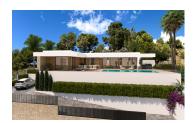

With a perfect south orientation and beautiful views to the famous Peñon, this property will offer a place of peace and tranquillity to its new tenants.

This fantastic villa designed on a single floor offers three double bedrooms in suite format, a spacious and bright living-dining room connected to a modern open plan kitchen, from where you have access through large windows to the garden area where you can enjoy the swimming pool, two beautiful porches and the magnificent views to the Rock of Calpe.

Fully south facing 3 bedrooms 3 Bathroom Great Terasse swimming pool Peñon and Sea view and open view As this is a pre-project, the client will be able to personalise with the architect any detail and finish he wishes. Please find below the villa specifications. 1. Fully insulated walls 2. Porcelain tiles inside and

out3. Electric entrance door for vehicles4. Lacquered aluminum doors and windows5. Climalit double glazing6. Glass balustrades7. Wardrobes with sliding doors8. Kitchen with Silestone or Quartz worktops9. Appliances included: oven, ceramic hob, cooker hood, fridge/freezer, microwave and dishwasher.10. Bathrooms include vanity units with mirrors, chrome taps and showers, and wall-hung toilets.11. Solar or aerothermal hot water.12. Halogen lighting inside and out13. 10 x 4 m swimming pool with LED lighting, steps, mosaic tiles and outdoor shower14. Hot/cold air conditioning15. Underfloor heating.