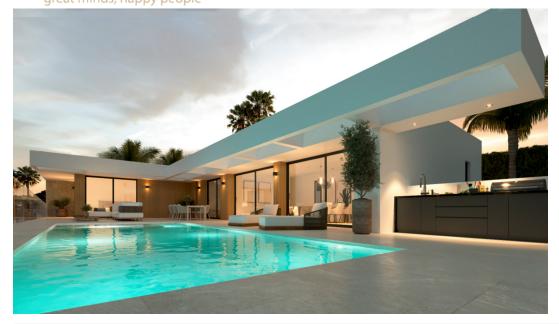

With a perfect south orientation and beautiful views to the famous Peñon, this property will offer a place of peace and tranquillity to its new tenants.

This fantastic villa designed on a single floor offers three double bedrooms in suite format, a spacious and bright living-dining room connected to a modern open plan kitchen, from where you have access through large windows to the garden area where you can enjoy the swimming pool, two beautiful porches and the magnificent views to the Rock of Calpe.

Fully south facing 3 bedrooms 3 Bathroom Great Terasse swimming pool Peñon and Sea view and open view As this is a pre-project, the client will be able to personalise with the architect any detail and finish he wishes. Please find below the villa specifications. 1. Fully insulated walls 2. Porcelain tiles inside and

out3. Electric entrance door for vehicles4. Lacquered aluminum doors and windows5. Climalit double glazing6. Glass balustrades7. Wardrobes with sliding doors8. Kitchen with Silestone or Quartz worktops9. Appliances included: oven, ceramic hob, cooker hood, fridge/freezer, microwave and dishwasher.10. Bathrooms include vanity units with mirrors, chrome taps and showers, and wall-hung toilets.11. Solar or aerothermal hot water.12. Halogen lighting inside and out13. 10 x 4 m swimming pool with LED lighting, steps, mosaic tiles and outdoor shower14. Hot/cold air conditioning15. Underfloor heating.