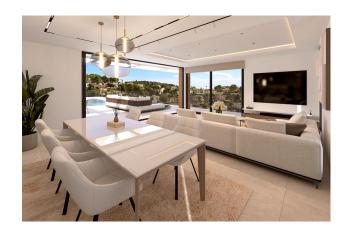

With a perfect south orientation and beautiful views to the famous Peñon, this property will offer a place of peace and tranquillity to its new tenants.

This fantastic villa designed on a single floor offers three double bedrooms in suite format, a spacious and bright living-dining room connected to a modern open plan kitchen, from where you have access through large windows to the garden area where you can enjoy the swimming pool, two beautiful porches and the magnificent views to the Rock of Calpe.

Fully south facing 3 bedrooms 3 Bathroom Great Terasse swimming pool Peñon and Sea view and open view As this is a pre-project, the client will be able to personalise with the architect any detail and finish he wishes. Please find below the villa specifications. 1. Fully insulated walls 2. Porcelain tiles inside and