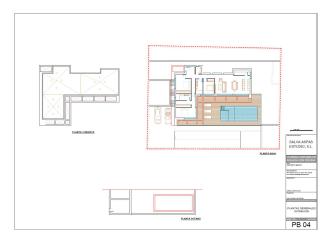

With a perfect south orientation and beautiful views to the famous Peñon, this property will offer a place of peace and tranquillity to its new tenants.

This fantastic villa designed on a single floor offers three double bedrooms in suite format, a spacious and bright living-dining room connected to a modern open plan kitchen, from where you have access through large windows to the garden area where you can enjoy the swimming pool, two beautiful porches and the magnificent views to the Rock of Calpe.

Fully south facing 3 bedrooms 3 Bathroom Great Terasse swimming pool Peñon and Sea view and open view As this is a pre-project, the client will be able to personalise with the architect any detail and finish he wishes. Please find below the villa specifications. 1. Fully insulated walls 2. Porcelain tiles inside and