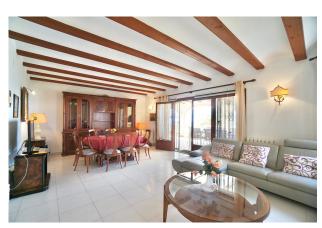

The villa was built in 1990 but underwent a nice update last year, making it completely ready to move in!With a total of 340m2, the property is spread over two floors. The main house consists of three bedrooms with three ensuite bathrooms, a guest toilet and spacious living and dining room with separate fully equipped kitchen. The independent guest house consists of two bedrooms, two bathrooms, and another living and dining room with kitchen. There is also a laundry, a large storage room and a garage. Furthermore, the villa is equipped with air conditioning, central heating, double glazing and manual shutters!

## **KEY FEATURES:**

Large villa with independent guest house Five bedrooms, five bathrooms and guest toiletLaundry, storage, garageHeated pool with shower, lovely garden, BBQ and jacuzziAirconditioning, central heating, alarm, double glazing and shuttersSouth facingPanoramic sea viewsWalking distance to shops!