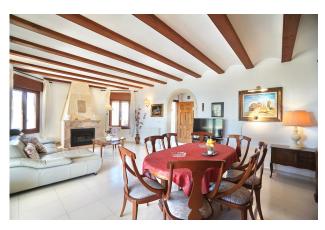

The villa was built in 1990 but underwent a nice update last year, making it completely ready to move in!With a total of 340m2, the property is spread over two floors. The main house consists of three bedrooms with three ensuite bathrooms, a guest toilet and spacious living and dining room with separate fully equipped kitchen. The independent guest house consists of two bedrooms, two bathrooms, and another living and dining room with kitchen. There is also a laundry, a large storage room and a garage. Furthermore, the villa is equipped with air conditioning, central heating, double glazing and manual shutters!