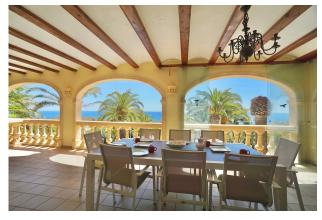

The villa was built in 1990 but underwent a nice update last year, making it completely ready to move in!With a total of 340m2, the property is spread over two floors. The main house consists of three bedrooms with three ensuite bathrooms, a guest toilet and spacious living and dining room with separate fully equipped kitchen. The independent guest house consists of two bedrooms, two bathrooms, and another living and dining room with kitchen. There is also a laundry, a large storage room and a garage. Furthermore, the villa is equipped with air conditioning, central heating, double glazing and manual shutters!

You can enjoy spectacular panoramic sea views from the heated swimming pool (10x5m) with outdoor shower, the spacious open and covered terraces with BBQ area and also the jacuzzi. The villa is fully south-facing on a flat plot (994m2) which is completely fenced and equipped with an electric gate and is surrounded by a well maintained and mature landscaped garden.

## **KEY FEATURES:**

Large villa with independent guest house Five bedrooms, five bathrooms and guest toiletLaundry, storage, garageHeated pool with shower, lovely garden, BBQ and jacuzziAirconditioning, central heating, alarm, double glazing and shuttersSouth facingPanoramic sea viewsWalking distance to shops!