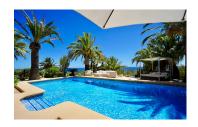

You can enjoy spectacular panoramic sea views from the heated swimming pool (10x5m) with outdoor shower, the spacious open and covered terraces with BBQ area and also the jacuzzi. The villa is fully south-facing on a flat plot (994m2) which is completely fenced and equipped with an electric gate and is surrounded by a well maintained and mature landscaped garden.

## **KEY FEATURES:**

Large villa with independent guest house Five bedrooms, five bathrooms and guest toiletLaundry, storage, garageHeated pool with shower, lovely garden, BBQ and jacuzziAirconditioning, central heating, alarm, double glazing and shuttersSouth facingPanoramic sea viewsWalking distance to shops!