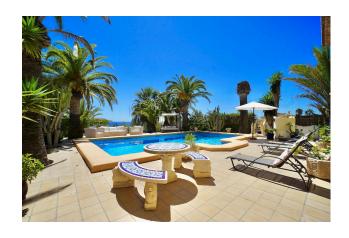

You can enjoy spectacular panoramic sea views from the heated swimming pool (10x5m) with outdoor shower, the spacious open and covered terraces with BBQ area and also the jacuzzi. The villa is fully south-facing on a flat plot (994m2) which is completely fenced and equipped with an electric gate and is surrounded by a well maintained and mature landscaped garden.

## **KEY FEATURES:**

Large villa with independent guest house Five bedrooms, five bathrooms and guest toiletLaundry, storage, garageHeated pool with shower, lovely garden, BBQ and jacuzziAirconditioning, central heating, alarm, double glazing and shuttersSouth facingPanoramic sea viewsWalking distance to shops!