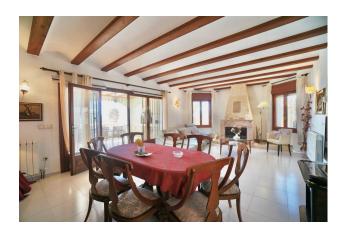

The villa was built in 1990 but underwent a nice update last year, making it completely ready to move in!With a total of 340m2, the property is spread over two floors. The main house consists of three bedrooms with three ensuite bathrooms, a guest toilet and spacious living and dining room with separate fully equipped kitchen. The independent guest house consists of two bedrooms, two bathrooms, and another living and dining room with kitchen. There is also a laundry, a large storage room and a garage. Furthermore, the villa is equipped with air conditioning, central heating, double glazing and manual shutters!

## **KEY FEATURES:**

Large villa with independent guest house Five bedrooms, five bathrooms and guest toiletLaundry, storage, garageHeated pool with shower, lovely garden, BBQ and jacuzziAirconditioning, central heating, alarm, double glazing and shuttersSouth facingPanoramic sea viewsWalking distance to shops!