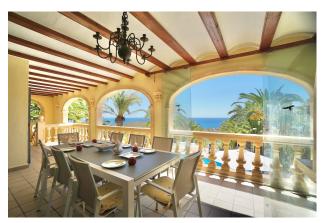

The villa was built in 1990 but underwent a nice update last year, making it completely ready to move in!With a total of 340m2, the property is spread over two floors. The main house consists of three bedrooms with three ensuite bathrooms, a guest toilet and spacious living and dining room with separate fully equipped kitchen. The independent guest house consists of two bedrooms, two bathrooms, and another living and dining room with kitchen. There is also a laundry, a large storage room and a garage. Furthermore, the villa is equipped with air conditioning, central heating, double glazing and manual shutters!

You can enjoy spectacular panoramic sea views from the heated swimming pool (10x5m) with outdoor shower, the spacious open and covered terraces with BBQ area and also the jacuzzi. The villa is fully south-facing on a flat plot (994m2) which is completely fenced and equipped with an electric gate and is surrounded by a well maintained and mature landscaped garden.

## **KEY FEATURES:**

Large villa with independent guest house Five bedrooms, five bathrooms and guest toiletLaundry, storage, garageHeated pool with shower, lovely garden, BBQ and jacuzziAirconditioning, central heating, alarm, double glazing and shuttersSouth facingPanoramic sea viewsWalking distance to shops!