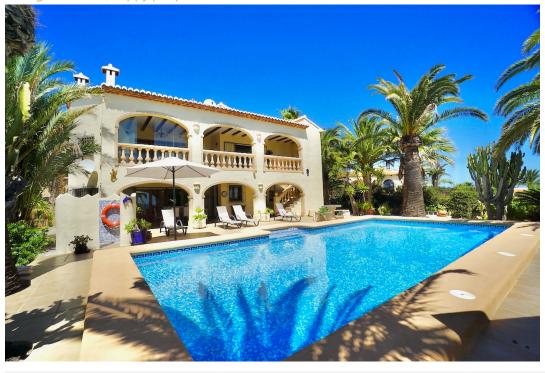

Guest apartment

Central heating

Terrace

Airconditioning

Fireplace

✓ Satellite dish

✓ White goods

This beautiful, spacious Spanish-style villa is located in Cumbre del sol a quiet area only 10 min by car to the popular beach resorts of Javea and Moraira.

The villa was built in 1990 but underwent a nice update last year, making it completely ready to move in!With a total of 340m2, the property is spread over two floors. The main house consists of three bedrooms with three ensuite bathrooms, a guest toilet and spacious living and dining room with separate fully equipped kitchen. The independent guest house consists of two bedrooms, two bathrooms, and another living and dining room with kitchen. There is also a laundry, a large storage room and a garage. Furthermore, the villa is equipped with air conditioning, central heating, double glazing and manual shutters!

You can enjoy spectacular panoramic sea views from the heated swimming pool (10x5m) with outdoor shower, the spacious open and covered terraces with BBQ area and also the jacuzzi. The villa is fully south-facing on a flat plot (994m2) which is completely fenced and equipped with an electric gate and is surrounded by a well maintained and mature landscaped garden.

## **KEY FEATURES:**

Large villa with independent guest house Five bedrooms, five bathrooms and guest toiletLaundry, storage, garageHeated pool with shower, lovely garden, BBQ and jacuzziAirconditioning, central heating, alarm, double glazing and shuttersSouth facingPanoramic sea viewsWalking distance to shops!