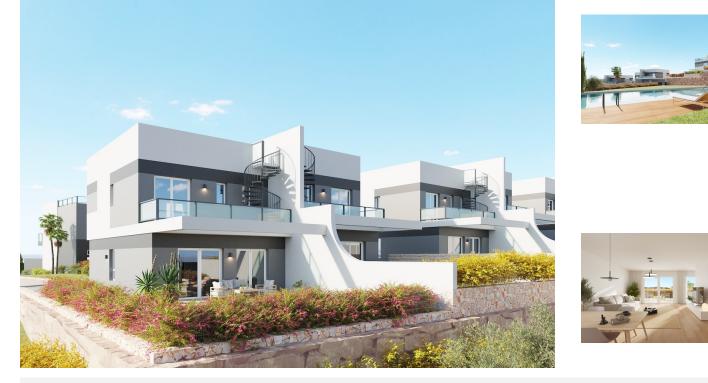

| S | Finestrat<br>Ref: CAB-1828-AMB |
|---|--------------------------------|
|   |                                |

eat minds, happy people

4 bedroom Townhouse in

Modern, new semi-detached houses, townhouses and villasLocated in a quiet, well serviced area close to Benidorm, the beaches and the Puig Campana golf course. Here you will be just a few kilometers away from all the lots of amenities including La Marina Shopping Center, lots of restaurants, supermarkets, schools, chemists, banks and everything else you could need.

The terraced houses with 3 bedrooms (and office room which can be used as 4th bedroom), have been carefully planned and offer beautiful views over the communal areas, the swimming pool and private gardens, the surrounding natural environment and the spectacular Benidorm skyline. Several of the properties also have sea views.

The materials and finishes have been selected to provide the homes with a high degree of elegance, comfort and exclusivity. Highlights include laminate flooring, elegant exterior carpentry, large windows to ensure maximum natural light, fully fitted kitchen, modern bathrooms with top of the range taps and sanitary fittings and an aerothermal climatization system throughout the apartment with equipment included. Built with excellent, high-quality materials, the new homes form an attractive residential complex, with private outdoor parking, garden areas and a children's play area. The houses share a beautiful communal swimming pool and a gym. SEVERAL UNITS AVAILABLE - PRICES STARTING FROM €390.000 KEY FEATURES:

Modern houses under constructionThree bedrooms + office room with can be used as additional bedroomTwo bathrooms (1 en-suite) and guest toiletLaundry roomPrivate garden and terraces + large roof terrace Communal garden with pool, children's playground and gymEstimated delivery date: October 2025 The properties are under construction call us now for availability and prices.