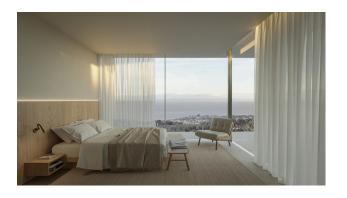

Covered floor: Here is the hall with stunning sea views with staircase and elevator.

Upper floor: On this floor there are 2 bedrooms en suite.

First floor: On this floor there are 2 more bedrooms en suite and a laundry room. One of the suites is the master bedroom with access to a terrace where you can enjoy the views of the Mediterranean.

Semi-basement floor: Here is located the day area, open kitchen with island, dining and living area, toilet and storage room. From this area there are views to a patio with access through a glass door, a perfect place for a vertical garden. From the living room you reach the terrace with BBQ area and the infinity pool with spectacular sea views. The villa includes high qualities such as underfloor heating with heat pump, ducted air conditioning, luxury kitchen etc.