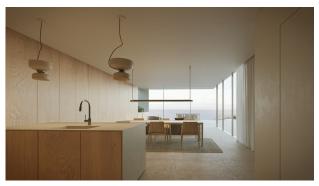

Semi-basement floor: Here is located the day area, open kitchen with island, dining and living area, toilet and storage room. From this area there are views to a patio with access through a glass door, a perfect place for a vertical garden. From the living room you reach the terrace with BBQ area and the infinity pool with spectacular sea views. The villa includes high qualities such as underfloor heating with heat pump, ducted air conditioning, luxury kitchen etc.