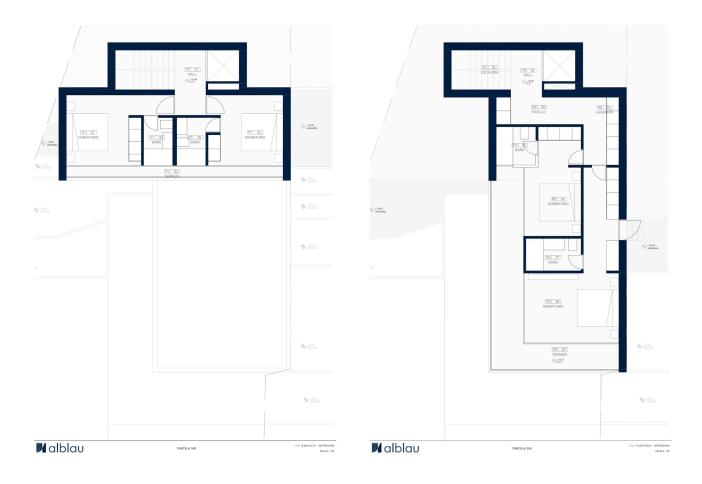

The villa consists of several cubes and has a total of 267,50 m2 spread over 4 levels with terraces and a courtyard with green areas to give a lot of freshness to the house. The distribution is as follows.

Covered floor: Here is the hall with stunning sea views with staircase and elevator.

Upper floor: On this floor there are 2 bedrooms en suite.

First floor: On this floor there are 2 more bedrooms en suite and a laundry room. One of the suites is the master bedroom with access to a terrace where you can enjoy the views of the Mediterranean.

Semi-basement floor: Here is located the day area, open kitchen with island, dining and living area, toilet and storage room. From this area there are views to a patio with access through a glass door, a perfect place for a vertical garden. From the living room you reach the terrace with BBQ area and the infinity pool with spectacular sea views. The villa includes high qualities such as underfloor heating with heat pump, ducted air conditioning, luxury kitchen etc.