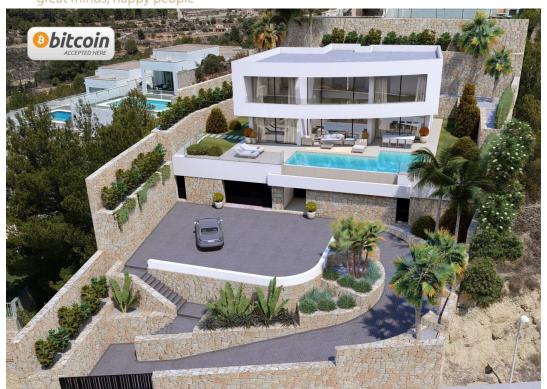

PROPERTY: This villa with a constructed area of 898 m2, built on a plot of 1042 m, offers spectacular views of the sea, the Peñón de Ifach and Calpe

It is distributed over 3 floors, connected to each other with internal stairs and a lift.

From the entrance to the garden through automatic doors, we access directly to the garage entrance on the semi-basement floor where we find a large parking area outside with capacity for several cars.

SEMI-BASEMENT FLOOR: from the street you can access the plot and access to the 52m2 garage. Here we also find a laundry room and a wine cellar.

MAIN FLOOR: we go up through internal stairs or elevator, and we access directly to the house where we find a spacious living room with access to a porch of 25 m2 and the pool area with its large terrace of 78m2. We also find here an open-concept kitchen towards the living/dining room, fully equipped, apart from 2 bedrooms with their en-suite bathroom and a guest toilet

UPPER FLOOR: 2 double bedrooms each with its own en-suite bathroom and two open terraces.

EQUIPMENT: Technal carpentry with safety glass, full kitchen with Siemens appliances. LED lighting.

Aerothermal system for hot water and underfloor heating, ducted air conditioning (hot and cold) throughout the house.

Fitted wardrobes, electric blinds, interior alarm, pre-installation of exterior alarm and security cameras.

Rectangular swimming pool with 10x3.3 metre overflow system, barbecue area, laundry room, garden, wine cellar. South facing.