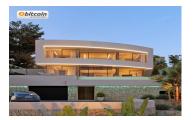

PROPERTY: This villa with a constructed area of 898 m2, built on a plot of 1042 m, offers spectacular views of the sea, the Peñón de Ifach and Calpe

It is distributed over 3 floors, connected to each other with internal stairs and a lift.