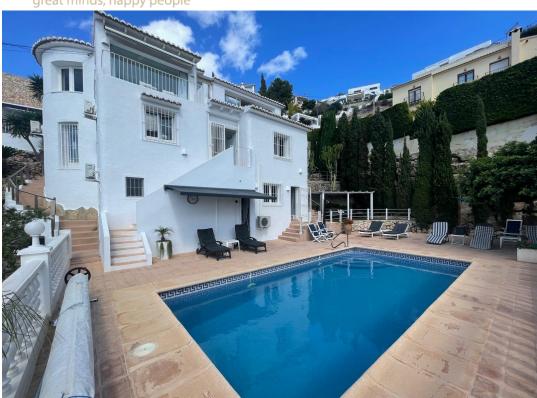

## 5 bedroom Villa in Moraira

Ref: APAG-384

€865,000

Property type : Villa

**Location**: Moraira

Bedrooms: 5
Bathrooms: 3

Swimming pool : Yes

House area:

248 m²

Plot area: 958 m<sup>2</sup>

This stunning property boasts breathtaking sea and mountain views that will leave you in awe.

As you enter the villa via the driveway and covered parking bay, you pass through a secure gate and descend into the inviting entrance hall. This spacious area provides access to the main living room, kitchen, and a convenient guest shower room.

The lounge is a brightly lit and generous space featuring folding glass curtains that open to an outdoor terrace, offering spectacular views of the surrounding landscape. For cozy winter evenings, a log fireplace adds warmth, while the hot and cold air-conditioning system, complemented by a ceiling fan, ensures year-round comfort. From the lounge, you can seamlessly access the dining room and kitchen, both of which also enjoy the fantastic views. The modern kitchen is spacious and equipped with all necessary appliances, making it a delightful place for culinary activities.

Further down, a large storage area currently serves dual purposes as both storage space and an additional bedroom, adding to the property's versatility.

The garden and pool terrace is meticulously landscaped, providing a tranquil environment with numerous secluded spots to relax and soak in the breathtaking views. Whether for family gatherings or quiet evenings, this property offers a perfect blend of comfort and natural beauty.