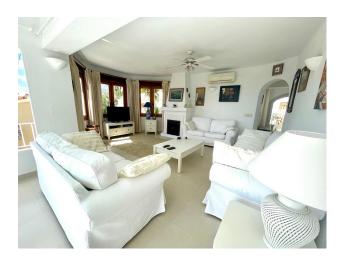

The lounge is a brightly lit and generous space featuring folding glass curtains that open to an outdoor terrace, offering spectacular views of the surrounding landscape. For cozy winter evenings, a log fireplace adds warmth, while the hot and cold air-conditioning system, complemented by a ceiling fan, ensures year-round comfort. From the lounge, you can seamlessly access the dining room and kitchen, both of which also enjoy the fantastic views. The modern kitchen is spacious and equipped with all necessary appliances, making it a delightful place for culinary activities.