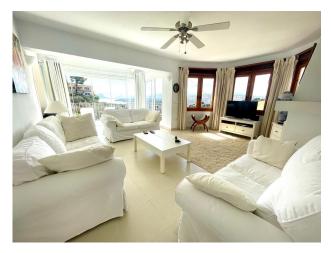

The lounge is a brightly lit and generous space featuring folding glass curtains that open to an outdoor terrace, offering spectacular views of the surrounding landscape. For cozy winter evenings, a log fireplace adds warmth, while the hot and cold air-conditioning system, complemented by a ceiling fan, ensures year-round comfort. From the lounge, you can seamlessly access the dining room and kitchen, both of which also enjoy the fantastic views. The modern kitchen is spacious and equipped with all necessary appliances, making it a delightful place for culinary activities.