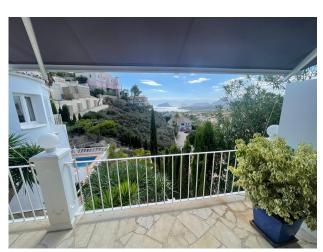

The lounge is a brightly lit and generous space featuring folding glass curtains that open to an outdoor terrace, offering spectacular views of the surrounding landscape. For cozy winter evenings, a log fireplace adds warmth, while the hot and cold air-conditioning system, complemented by a ceiling fan, ensures year-round comfort. From the lounge, you can seamlessly access the dining room and kitchen, both of which also enjoy the fantastic views. The modern kitchen is spacious and equipped with all necessary appliances, making it a delightful place for culinary activities.

Further down, a large storage area currently serves dual purposes as both storage space and an additional bedroom, adding to the property's versatility.

The garden and pool terrace is meticulously landscaped, providing a tranquil environment with numerous secluded spots to relax and soak in the breathtaking views. Whether for family gatherings or quiet evenings, this property offers a perfect blend of comfort and natural beauty.