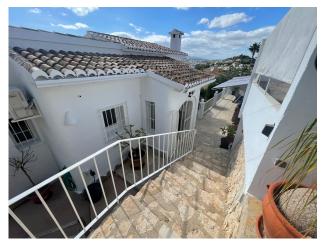

248 m²

Plot area: 958 m<sup>2</sup>

This stunning property boasts breathtaking sea and mountain views that will leave you in awe.

As you enter the villa via the driveway and covered parking bay, you pass through a secure gate and descend into the inviting entrance hall. This spacious area provides access to the main living room, kitchen, and a convenient guest shower room.

Further down, a large storage area currently serves dual purposes as both storage space and an additional bedroom, adding to the property's versatility.

The garden and pool terrace is meticulously landscaped, providing a tranquil environment with numerous secluded spots to relax and soak in the breathtaking views. Whether for family gatherings or quiet evenings, this property offers a perfect blend of comfort and natural beauty.