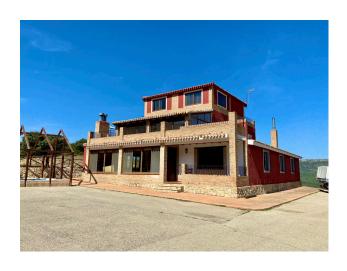

Plot area:

1082000 m<sup>2</sup>

Huge big game farm in Ayora with spectacular views and unmatched tranquillity. This wonderful farm has 1082 fenced hectares, something that makes it much more special and unique, it has a great variety of different animals such as deer, mountain goats, mouflons, wild boars, and many more. The property has two buildings, one is the main house which is composed of a large living room, a very large dining room next to a large fireplace in which you can light to warm up or to cook, a kitchen next to a pantry to store the food or others all this on the ground floor. On the second floor there are four bedrooms with their own bathroom and all of them with magnificent views of the property and a huge terrace. Finally, on the top floor there is a very large room with seven beds with also impressive views. The second building is a little above the main red house and is where they gather before and after hunting where there is also a kitchen and a large barbecue-style fireplace to warm up or cook all kinds of meals, there are dressing rooms and bathrooms. And also in the buildings next door, one is to store all the tools and materials for the maintenance of the Farm, store the vehicles, etc. In the back of this last building are the feeders and all the machinery, which are excavators, tractors, rollers, trucks and much more. There is no property of these characteristics that is so large, even if it is fenced, or at this price, so few minutes from Valencia or Alicante because these two are 1 hour and 20 minutes from Valencia and 58 minutes from Alicante. Airports 55 minutes away and the private airport in Albacete 37 minutes away. Estate of great prestige and recognition now available, to enjoy unparalleled moments.