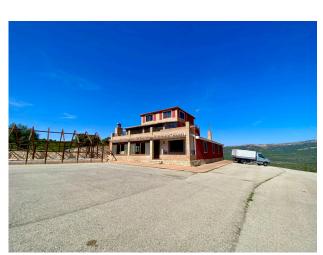

## 5 bedroom Country house in Ayora Ref: APAD-076

€3,200,000

**Property type:** Country house

**Location**: Ayora

**Bedrooms:** 5 **Bathrooms:** 7

Swimming pool : No

House area :

450 m²

Plot area:

1082000 m<sup>2</sup>

Huge big game farm in Ayora with spectacular views and unmatched tranquillity. This wonderful farm has 1082 fenced hectares, something that makes it much more special and unique, it has a great variety of different animals such as deer, mountain goats, mouflons, wild boars, and many more. The property has two buildings, one is the main house which is composed of a large living room, a very large dining room next to a large fireplace in which you can light to warm up or to cook, a kitchen next to a pantry to store the food or others all this on the ground floor. On the second floor there are four bedrooms with their own bathroom and all of them with magnificent views of the property and a huge terrace. Finally, on the top floor there is a very large room with seven beds with also impressive views. The second building is a little above the main red house and is where they gather before and after hunting where there is also a kitchen and a large barbecue-style fireplace to warm up or cook all kinds of meals, there are dressing rooms and bathrooms. And also in the buildings next door, one is to store all the tools and materials for the maintenance of the Farm, store the vehicles, etc. In the back of this last building are the feeders and all the machinery, which are excavators, tractors, rollers, trucks and much more. There is no property of these characteristics that is so large, even if it is fenced, or at this price, so few minutes from Valencia or Alicante because these two are 1 hour and 20 minutes from Valencia and 58 minutes from Alicante. Airports 55 minutes away and the private airport in Albacete 37 minutes away. Estate of great prestige and recognition now available, to enjoy unparalleled moments.