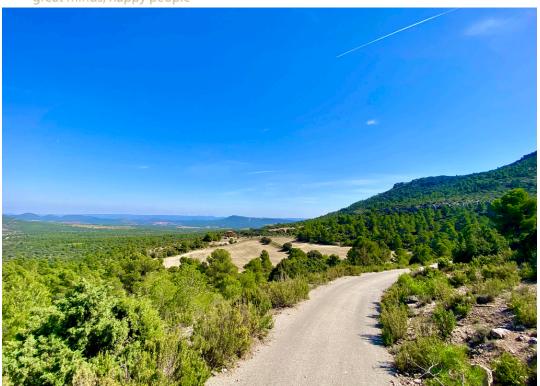

Plot area:

1082000 m<sup>2</sup>

Huge big game farm in Ayora with spectacular views and unmatched tranquillity. This wonderful farm has 1082 fenced hectares, something that makes it much more special and unique, it has a great variety of different animals such as deer, mountain goats, mouflons, wild boars, and many more. The property has two buildings, one is the main house which is composed of a large living room, a very large dining room next to a large fireplace in which you can light to warm up or to cook, a kitchen next to a pantry to store the food or others all this on the ground floor. On the second floor there are four bedrooms with their own bathroom and all of them with magnificent views of the property and a huge terrace. Finally, on the top floor there is a very large room with seven beds with also impressive views. The second building is a little above the main red house and is where they gather before and after hunting where there is also a kitchen and a large barbecue-style fireplace to warm up or cook all kinds of meals, there are dressing rooms and bathrooms. And also in the buildings next door, one is to store all the tools and materials for the maintenance of the Farm, store the vehicles, etc. In the back of this last building are the feeders and all the machinery, which are excavators, tractors, rollers, trucks and much more. There is no property of these characteristics that is so large, even if it is fenced, or at this price, so few minutes from Valencia or Alicante because these two are 1 hour and 20 minutes from Valencia and 58 minutes from Alicante. Airports 55 minutes away and the private airport in Albacete 37 minutes away. Estate of great prestige and recognition now available, to enjoy unparalleled moments.