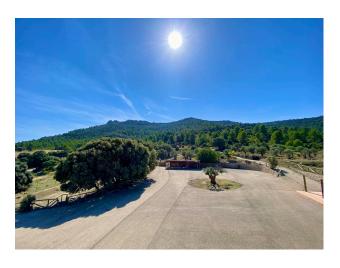

Plot area:

1082000 m<sup>2</sup>

Huge big game farm in Ayora with spectacular views and unmatched tranquillity. This wonderful farm has 1082 fenced hectares, something that makes it much more special and unique, it has a great variety of different animals such as deer, mountain goats, mouflons, wild boars, and many more. The property has two buildings, one is the main house which is composed of a large living room, a very large dining room next to a large fireplace in which you can light to warm up or to cook, a kitchen next to a pantry to store the food or others all this on the ground floor. On the second floor there are four bedrooms with their own bathroom and all of them with magnificent views of the property and a huge terrace. Finally, on the top floor there is a very large room with seven beds with also impressive views. The second building is a little above the main red house and is where they gather before and after hunting where there is also a kitchen and a large barbecue-style fireplace to warm up or cook all kinds of meals, there are dressing rooms and bathrooms. And also in the buildings next door, one is to store all the tools and materials for the maintenance of the Farm, store the vehicles, etc. In the back of this last building are the feeders and all the machinery, which are excavators, tractors, rollers, trucks and much more. There is no property of these characteristics that is so large, even if it is fenced, or at this price, so few minutes from Valencia or Alicante because these two are 1 hour and 20 minutes from Valencia and 58 minutes from Alicante. Airports 55 minutes away and the private airport in Albacete 37 minutes away. Estate of great prestige and recognition now available, to enjoy unparalleled moments.