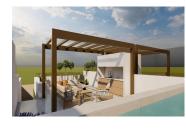

#### **Property Features**

These stylish bungalows offer 2 bedrooms, 2 bathrooms, and an open-plan kitchen and living room. The bungalows come with air conditioning, built-in wardrobes, and modern interiors. Ground floor units feature a spacious terrace with the option of adding a private pool (available at an additional cost), while the upper floor units boast a private solarium with an included swimming pool, perfect for relaxing in the Mediterranean sun.