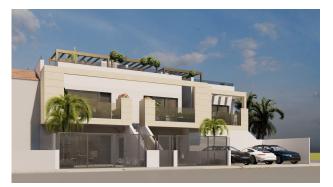

## Property type : Bungalow Location : San Pedro del Pinatar Bedrooms: 2 Bathrooms: 2

New Build Bungalows in Lo Pagán: Modern Living Near the Beach

Prime Location in Lo Pagán, San Pedro del Pinatar

Discover the perfect coastal lifestyle with these new build bungalows in Lo Pagán, a charming area within San Pedro del Pinatar. Located just 1.2 km from the beautiful Playa de Villa Nanitos, you're a 15-minute walk from sandy beaches and the iconic Molino Quintín windmill. This prime location is perfect for beach lovers and those interested in water sports, with yacht clubs and marinas nearby. Plus, all essential amenities like supermarkets, bars, and restaurants are just a few minutes' walk away.

#### **Property Features**

These stylish bungalows offer 2 bedrooms, 2 bathrooms, and an open-plan kitchen and living room. The bungalows come with air conditioning, built-in wardrobes, and modern interiors. Ground floor units feature a spacious terrace with the option of adding a private pool (available at an additional cost), while the upper floor units boast a private solarium with an included swimming pool, perfect for relaxing in the Mediterranean sun.

#### **High-Quality Finishes**

Each bungalow includes a parking space, and all apartments are finished to a high standard. Features include Bosch kitchen appliances, electric shutters, ducted air conditioning, fully fitted bathrooms, and LED lighting both inside and outside.