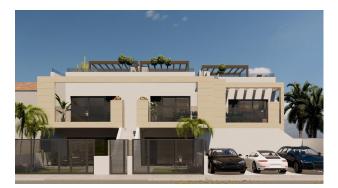

## Property type : Bungalow Location : San Pedro del Pinatar Bedrooms: 2 Bathrooms: 2

New Build Bungalows in Lo Pagán: Modern Living Near the Beach

Prime Location in Lo Pagán, San Pedro del Pinatar

Discover the perfect coastal lifestyle with these new build bungalows in Lo Pagán, a charming area within San Pedro del Pinatar. Located just 1.2 km from the beautiful Playa de Villa Nanitos, you're a 15-minute walk from sandy beaches and the iconic Molino Quintín windmill. This prime location is perfect for beach lovers and those interested in water sports, with yacht clubs and marinas nearby. Plus, all essential amenities like supermarkets, bars, and restaurants are just a few minutes' walk away.

#### **Property Features**

These stylish bungalows offer 2 bedrooms, 2 bathrooms, and an open-plan kitchen and living room. The bungalows come with air conditioning, built-in wardrobes, and modern interiors. Ground floor units feature a spacious terrace with the option of adding a private pool (available at an additional cost), while the upper floor units boast a private solarium with an included swimming pool, perfect for relaxing in the Mediterranean sun.

#### **High-Quality Finishes**

Each bungalow includes a parking space, and all apartments are finished to a high standard. Features include Bosch kitchen appliances, electric shutters, ducted air conditioning, fully fitted bathrooms, and LED lighting both inside and outside.