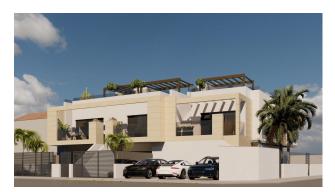

## Property type : Bungalow Location : San Pedro del Pinatar Bedrooms: 2 Bathrooms: 2

New Build Bungalows in Lo Pagán: Modern Living Near the Beach

Prime Location in Lo Pagán, San Pedro del Pinatar

Discover the perfect coastal lifestyle with these new build bungalows in Lo Pagán, a charming area within San Pedro del Pinatar. Located just 1.2 km from the beautiful Playa de Villa Nanitos, you're a 15-minute walk from sandy beaches and the iconic Molino Quintín windmill. This prime location is perfect for beach lovers and those interested in water sports, with yacht clubs and marinas nearby. Plus, all essential amenities like supermarkets, bars, and restaurants are just a few minutes' walk away.

#### **Property Features**

These stylish bungalows offer 2 bedrooms, 2 bathrooms, and an open-plan kitchen and living room. The bungalows come with air conditioning, built-in wardrobes, and modern interiors. Ground floor units feature a spacious terrace with the option of adding a private pool (available at an additional cost), while the upper floor units boast a private solarium with an included swimming pool, perfect for relaxing in the Mediterranean sun.

#### **High-Quality Finishes**

Each bungalow includes a parking space, and all apartments are finished to a high standard. Features include Bosch kitchen appliances, electric shutters, ducted air conditioning, fully fitted bathrooms, and LED lighting both inside and outside.