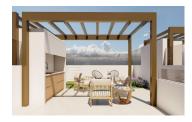

#### **Property Features**

These stylish bungalows offer 2 bedrooms, 2 bathrooms, and an open-plan kitchen and living room. The bungalows come with air conditioning, built-in wardrobes, and modern interiors. Ground floor units feature a spacious terrace with the option of adding a private pool (available at an additional cost), while the upper floor units boast a private solarium with an included swimming pool, perfect for relaxing in the Mediterranean sun.