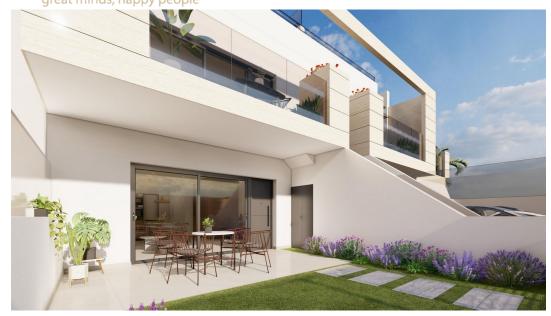

## **Property Features**

These stylish bungalows offer 2 bedrooms, 2 bathrooms, and an open-plan kitchen and living room. The bungalows come with air conditioning, built-in wardrobes, and modern interiors. Ground floor units feature a spacious terrace with the option of adding a private pool (available at an additional cost), while the upper floor units boast a private solarium with an included swimming pool, perfect for relaxing in the Mediterranean sun.

## High-Quality Finishes

Each bungalow includes a parking space, and all apartments are finished to a high standard. Features include Bosch kitchen appliances, electric shutters, ducted air conditioning, fully fitted bathrooms, and LED lighting both inside and outside.