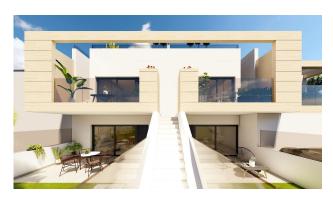

## **Property Features**

These stylish bungalows offer 2 bedrooms, 2 bathrooms, and an open-plan kitchen and living room. The bungalows come with air conditioning, built-in wardrobes, and modern interiors. Ground floor units feature a spacious terrace with the option of adding a private pool (available at an additional cost), while the upper floor units boast a private solarium with an included swimming pool, perfect for relaxing in the Mediterranean sun.

## High-Quality Finishes

Each bungalow includes a parking space, and all apartments are finished to a high standard. Features include Bosch kitchen appliances, electric shutters, ducted air conditioning, fully fitted bathrooms, and LED lighting both inside and outside.