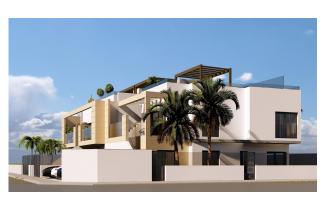

## **Property Features**

These stylish bungalows offer 2 bedrooms, 2 bathrooms, and an open-plan kitchen and living room. The bungalows come with air conditioning, built-in wardrobes, and modern interiors. Ground floor units feature a spacious terrace with the option of adding a private pool (available at an additional cost), while the upper floor units boast a private solarium with an included swimming pool, perfect for relaxing in the Mediterranean sun.

## High-Quality Finishes

Each bungalow includes a parking space, and all apartments are finished to a high standard. Features include Bosch kitchen appliances, electric shutters, ducted air conditioning, fully fitted bathrooms, and LED lighting both inside and outside.