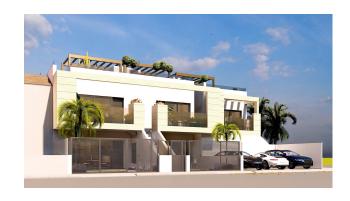

# 2 bedroom Bungalow in San Pedro del Pinatar

Ref: MVN8441

€249,900

Property type: Bungalow Swimming pool: No House area: 74 m<sup>2</sup>

Location: San Pedro del Pinatar

**Bedrooms**: 2 **Bathrooms**: 2

New Build Bungalows in Lo Pagán: Modern Living Near the Beach

Prime Location in Lo Pagán, San Pedro del Pinatar

Discover the perfect coastal lifestyle with these new build bungalows in Lo Pagán, a charming area within San Pedro del Pinatar. Located just 1.2 km from the beautiful Playa de Villa Nanitos, you're a 15-minute walk from sandy beaches and the iconic Molino Quintín windmill. This prime location is perfect for beach lovers and those interested in water sports, with yacht clubs and marinas nearby. Plus, all essential amenities like supermarkets, bars, and restaurants are just a few minutes' walk away.