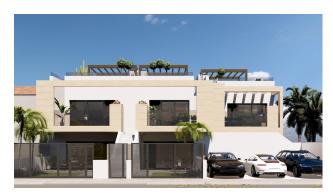

# 2 bedroom Bungalow in San Pedro del Pinatar

Ref: MVN8441

€249,900

Property type: Bungalow Swimming pool: No House area: 74 m<sup>2</sup>

Location: San Pedro del Pinatar

**Bedrooms**: 2 **Bathrooms**: 2

New Build Bungalows in Lo Pagán: Modern Living Near the Beach

Prime Location in Lo Pagán, San Pedro del Pinatar

Discover the perfect coastal lifestyle with these new build bungalows in Lo Pagán, a charming area within San Pedro del Pinatar. Located just 1.2 km from the beautiful Playa de Villa Nanitos, you're a 15-minute walk from sandy beaches and the iconic Molino Quintín windmill. This prime location is perfect for beach lovers and those interested in water sports, with yacht clubs and marinas nearby. Plus, all essential amenities like supermarkets, bars, and restaurants are just a few minutes' walk away.