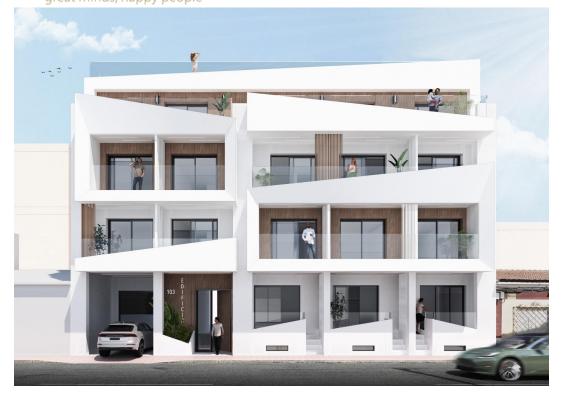

## 2 bedroom Apartment in Torrevieja

Ref: MVN843

€219,000

**Property type :** Apartment **Swimming pool :** Yes **House area :** 71 m<sup>2</sup>

Location: Torrevieja

Bedrooms: 2
Bathrooms: 1

Modern Apartments Just 250m from El Cura Beach in Torrevieja

New Development in Prime Location

This newly built apartment building is located just 250 meters from the famous El Cura Beach in Torrevieja, offering residents easy access to one of the most popular beaches in the area. The building consists of 17 units, featuring 1 and 2-bedroom apartments, each with 1 or 2 bathrooms. Additionally, there are penthouses available with private solariums and stunning sea views, perfect for enjoying the Mediterranean lifestyle.