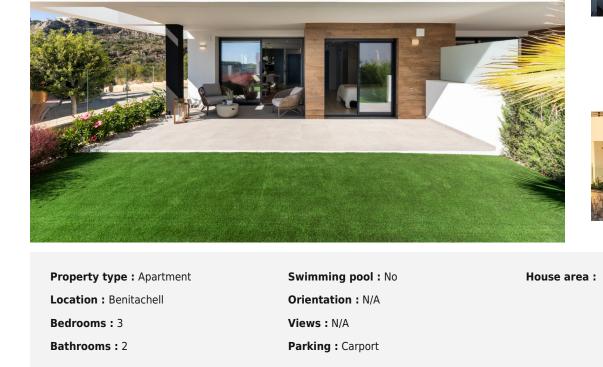

Apartments in Cumbre del Sol, natural beauty by the sea. Each apartment at Montecala Gardens is unique, its distribution, outdoor spaces and terraces varying according to its location. Greco 29 - Superb penthouse with magnificent views combining the sea and the beautiful view of the Portet de Moraira green zone. The interior is divided into three double bedrooms with fitted closets, two bathrooms, a kitchen open onto the living-dining room, a laundry room, and the jewel of this penthouse: a 56 m<sup>2</sup> terrace with a dining area, covered by a wooden pergola and a counter ready for the installation of a barbecue. Each apartment is equipped with underfloor heating and high-efficiency aerothermal air conditioning. The kitchen is fully equipped with top-of-the-range appliances, and a design table integrated into the style of the kitchen and living room, matching the various decorative elements. The bathrooms are also fully fitted, with shower screen, mirror, furniture with drawers, everything ready to move in.Furthermore, all apartments include a parking space and storage room, as well as access to the complex's common areas, with several swimming pools, large terraces, a children's playground, in addition to all Cumbre del Sol services.