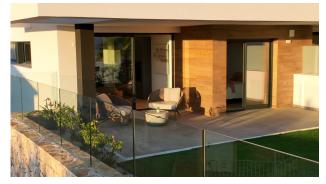

Apartments in Cumbre del Sol, natural beauty by the sea. Each apartment at Montecala Gardens is unique, its distribution, outdoor spaces and terraces varying according to its location. Greco 29 - Superb penthouse with magnificent views combining the sea and the beautiful view of the Portet de Moraira green zone. The interior is divided into three double bedrooms with fitted closets, two bathrooms, a kitchen open onto the living-dining room, a laundry room, and the jewel of this penthouse: a 56 m<sup>2</sup> terrace with a dining area, covered by a wooden pergola and a counter ready for the installation of a barbecue. Each apartment is equipped with underfloor heating and high-efficiency aerothermal air conditioning. The kitchen is fully equipped with top-of-the-range appliances, and a design table integrated into the style of the kitchen and living room, matching the various decorative elements. The bathrooms are also fully fitted, with shower screen, mirror, furniture with drawers, everything ready to move in.Furthermore, all apartments include a parking space and storage room, as well as access to the complex's common areas, with several swimming pools, large terraces, a children's playground, in addition to all Cumbre del Sol services.