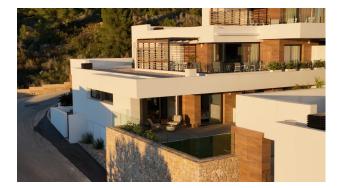

Apartments in Cumbre del Sol, natural beauty by the sea. Each apartment at Montecala Gardens is unique, its distribution, outdoor spaces and terraces varying according to its location. Greco 29 - Superb penthouse with magnificent views combining the sea and the beautiful view of the Portet de Moraira green zone. The interior is divided into three double bedrooms with fitted closets, two bathrooms, a kitchen open onto the living-dining room, a laundry room, and the jewel of this penthouse: a 56 m<sup>2</sup> terrace with a dining area, covered by a wooden pergola and a counter ready for the installation of a barbecue. Each apartment is equipped with underfloor heating and high-efficiency aerothermal air conditioning. The kitchen is fully equipped with top-of-the-range appliances, and a design table integrated into the style of the kitchen and living room, matching the various decorative elements. The bathrooms are also fully fitted, with shower screen, mirror, furniture with drawers, everything ready to move in.Furthermore, all apartments include a parking space and storage room, as well as access to the complex's common areas, with several swimming pools, large terraces, a children's playground, in addition to all Cumbre del Sol services.