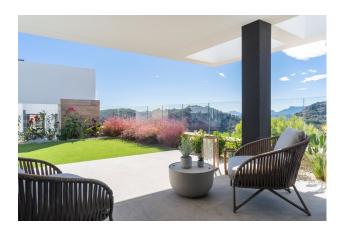

Apartments in Cumbre del Sol, natural beauty by the sea. Each apartment at Montecala Gardens is unique, its distribution, outdoor spaces and terraces varying according to its location. Greco 29 - Superb penthouse with magnificent views combining the sea and the beautiful view of the Portet de Moraira green zone. The interior is divided into three double bedrooms with fitted closets, two bathrooms, a kitchen open onto the living-dining room, a laundry room, and the jewel of this penthouse: a 56 m<sup>2</sup> terrace with a dining area, covered by a wooden pergola and a counter ready for the installation of a barbecue. Each apartment is equipped with underfloor heating and high-efficiency aerothermal air conditioning. The kitchen is fully equipped with top-of-the-range appliances, and a design table integrated into the style of the kitchen and living room, matching the various decorative elements. The bathrooms are also fully fitted, with shower screen, mirror, furniture with drawers, everything ready to move in.Furthermore, all apartments include a parking space and storage room, as well as access to the complex's common areas, with several swimming pools, large terraces, a children's playground, in addition to all Cumbre del Sol services.