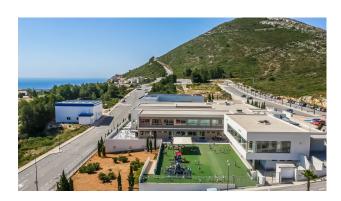

## 3 bedroom Apartment in Benitachell

Ref: ROLCBDV-95255

€609,000

**Property type :** Apartment **Swimming pool :** No **House area :** 203 m<sup>2</sup>

**Location:** Benitachell

Bedrooms: 3
Bathrooms: 2

Apartments in Cumbre del Sol, natural beauty by the sea. Each Montecala Gardens apartment is unique, its distribution, outdoor spaces and terraces varying according to its location. Pinazo-28 Superb penthouse with sea views, for those who appreciate space, both inside and out. The interior is divided into three double bedrooms with fitted closets, two bathrooms, a kitchen open to the living-dining room, a laundry room, and the jewel of this penthouse: a 56 m² terrace with a dedicated dining and barbecue area, to enjoy wonderful meals facing the sea. Each apartment is equipped with underfloor heating and high-efficiency aerothermal air conditioning. The kitchen is fully equipped with top-of-the-range appliances, and a design table integrated into the style of the kitchen and living room, matching the various decorative elements. The bathrooms are also fully equipped, with shower screen, mirror, furniture with drawers, everything ready to move in. Furthermore, all apartments include a parking space and storage room, as well as access to the complex's common areas, with several swimming pools, large terraces, a children's playground, in addition to all Cumbre del Sol services.