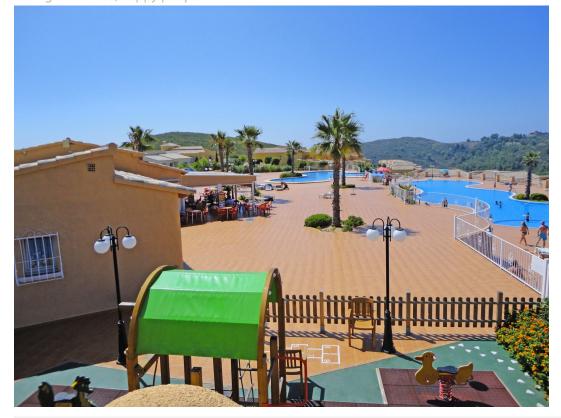

## 3 bedroom Apartment in Benitachell

Ref: ROLCBDV-95255

€609,000

**Property type :** Apartment **Swimming pool :** No **House area :** 203 m<sup>2</sup>

**Location:** Benitachell

Bedrooms: 3
Bathrooms: 2

Apartments in Cumbre del Sol, natural beauty by the sea. Each Montecala Gardens apartment is unique, its distribution, outdoor spaces and terraces varying according to its location. Pinazo-28 Superb penthouse with sea views, for those who appreciate space, both inside and out. The interior is divided into three double bedrooms with fitted closets, two bathrooms, a kitchen open to the living-dining room, a laundry room, and the jewel of this penthouse: a 56 m² terrace with a dedicated dining and barbecue area, to enjoy wonderful meals facing the sea. Each apartment is equipped with underfloor heating and high-efficiency aerothermal air conditioning. The kitchen is fully equipped with top-of-the-range appliances, and a design table integrated into the style of the kitchen and living room, matching the various decorative elements. The bathrooms are also fully equipped, with shower screen, mirror, furniture with drawers, everything ready to move in. Furthermore, all apartments include a parking space and storage room, as well as access to the complex's common areas, with several swimming pools, large terraces, a children's playground, in addition to all Cumbre del Sol services.