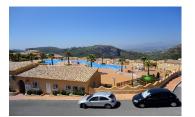

## 3 bedroom Apartment in Benitachell

Ref: ROLCBDV-95255

€609,000

**Property type :** Apartment **Swimming pool :** No **House area :** 203 m<sup>2</sup>

**Location:** Benitachell

Bedrooms: 3
Bathrooms: 2

Apartments in Cumbre del Sol, natural beauty by the sea. Each Montecala Gardens apartment is unique, its distribution, outdoor spaces and terraces varying according to its location. Pinazo-28 Superb penthouse with sea views, for those who appreciate space, both inside and out. The interior is divided into three double bedrooms with fitted closets, two bathrooms, a kitchen open to the living-dining room, a laundry room, and the jewel of this penthouse: a 56 m² terrace with a dedicated dining and barbecue area, to enjoy wonderful meals facing the sea. Each apartment is equipped with underfloor heating and high-efficiency aerothermal air conditioning. The kitchen is fully equipped with top-of-the-range appliances, and a design table integrated into the style of the kitchen and living room, matching the various decorative elements. The bathrooms are also fully equipped, with shower screen, mirror, furniture with drawers, everything ready to move in. Furthermore, all apartments include a parking space and storage room, as well as access to the complex's common areas, with several swimming pools, large terraces, a children's playground, in addition to all Cumbre del Sol services.