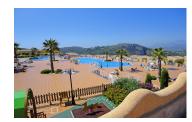

## 3 bedroom Apartment in Benitachell

Ref: ROLCBDV-95255

€609,000

**Property type :** Apartment **Swimming pool :** No **House area :** 203 m<sup>2</sup>

**Location:** Benitachell

Bedrooms: 3
Bathrooms: 2

Apartments in Cumbre del Sol, natural beauty by the sea. Each Montecala Gardens apartment is unique, its distribution, outdoor spaces and terraces varying according to its location. Pinazo-28 Superb penthouse with sea views, for those who appreciate space, both inside and out. The interior is divided into three double bedrooms with fitted closets, two bathrooms, a kitchen open to the living-dining room, a laundry room, and the jewel of this penthouse: a 56 m² terrace with a dedicated dining and barbecue area, to enjoy wonderful meals facing the sea. Each apartment is equipped with underfloor heating and high-efficiency aerothermal air conditioning. The kitchen is fully equipped with top-of-the-range appliances, and a design table integrated into the style of the kitchen and living room, matching the various decorative elements. The bathrooms are also fully equipped, with shower screen, mirror, furniture with drawers, everything ready to move in. Furthermore, all apartments include a parking space and storage room, as well as access to the complex's common areas, with several swimming pools, large terraces, a children's playground, in addition to all Cumbre del Sol services.