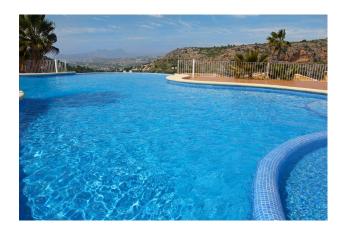

## 3 bedroom Apartment in Benitachell

Ref: ROLCBDV-95255

€609,000

**Property type :** Apartment **Swimming pool :** No **House area :** 203 m<sup>2</sup>

**Location:** Benitachell

Bedrooms: 3
Bathrooms: 2

Apartments in Cumbre del Sol, natural beauty by the sea. Each Montecala Gardens apartment is unique, its distribution, outdoor spaces and terraces varying according to its location. Pinazo-28 Superb penthouse with sea views, for those who appreciate space, both inside and out. The interior is divided into three double bedrooms with fitted closets, two bathrooms, a kitchen open to the living-dining room, a laundry room, and the jewel of this penthouse: a 56 m² terrace with a dedicated dining and barbecue area, to enjoy wonderful meals facing the sea. Each apartment is equipped with underfloor heating and high-efficiency aerothermal air conditioning. The kitchen is fully equipped with top-of-the-range appliances, and a design table integrated into the style of the kitchen and living room, matching the various decorative elements. The bathrooms are also fully equipped, with shower screen, mirror, furniture with drawers, everything ready to move in. Furthermore, all apartments include a parking space and storage room, as well as access to the complex's common areas, with several swimming pools, large terraces, a children's playground, in addition to all Cumbre del Sol services.