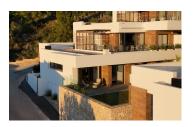

## 3 bedroom Apartment in Benitachell

Ref: ROLCBDV-7209

€547,000

Property type: Apartment Swimming pool: No House area: 230 m<sup>2</sup>

Location: Benitachell

Bedrooms: 3
Bathrooms: 2

Apartments in Cumbre del Sol, natural beauty by the sea. Each Montecala Gardens apartment is unique, its distribution, outdoor spaces and terraces varying according to its location. Greco-27 - Superb penthouse with magnificent views combining the sea and the beautiful view of the Portet de Moraira green zone. The interior is divided into three double bedrooms with fitted closets, two bathrooms, a kitchen open onto the living-dining room, a laundry room, and the jewel of this penthouse: a 56 m² terrace with a dining area, covered by a wooden pergola and a counter ready for the installation of a barbecue. Each apartment is equipped with underfloor heating and high-efficiency aerothermal air conditioning. The kitchen is fully equipped with top-of-the-range appliances, and a design table integrated into the style of the kitchen and living room, matching the various decorative elements. The bathrooms are also fully fitted, with shower screen, mirror, furniture with drawers, everything ready to move in. Furthermore, all apartments include a parking space and storage room, as well as access to the complex's common areas, with several swimming pools, large terraces, a children's playground, in addition to all Cumbre del Sol services.