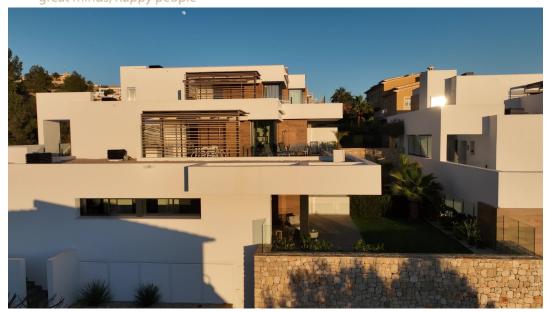

## 3 bedroom Apartment in Benitachell

Ref: ROLCBDV-7209

€547,000

Property type: Apartment Swimming pool: No House area: 230 m<sup>2</sup>

Location: Benitachell

Bedrooms: 3
Bathrooms: 2

Apartments in Cumbre del Sol, natural beauty by the sea. Each Montecala Gardens apartment is unique, its distribution, outdoor spaces and terraces varying according to its location. Greco-27 - Superb penthouse with magnificent views combining the sea and the beautiful view of the Portet de Moraira green zone. The interior is divided into three double bedrooms with fitted closets, two bathrooms, a kitchen open onto the living-dining room, a laundry room, and the jewel of this penthouse: a 56 m² terrace with a dining area, covered by a wooden pergola and a counter ready for the installation of a barbecue. Each apartment is equipped with underfloor heating and high-efficiency aerothermal air conditioning. The kitchen is fully equipped with top-of-the-range appliances, and a design table integrated into the style of the kitchen and living room, matching the various decorative elements. The bathrooms are also fully fitted, with shower screen, mirror, furniture with drawers, everything ready to move in. Furthermore, all apartments include a parking space and storage room, as well as access to the complex's common areas, with several swimming pools, large terraces, a children's playground, in addition to all Cumbre del Sol services.