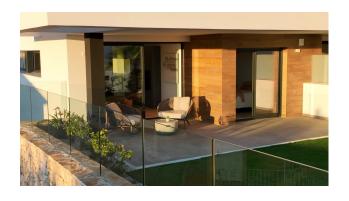

## 3 bedroom Apartment in Benitachell

Ref: ROLCBDV-7209

€547,000

Property type: Apartment Swimming pool: No House area: 230 m<sup>2</sup>

Location: Benitachell

Bedrooms: 3
Bathrooms: 2

Apartments in Cumbre del Sol, natural beauty by the sea. Each Montecala Gardens apartment is unique, its distribution, outdoor spaces and terraces varying according to its location. Greco-27 - Superb penthouse with magnificent views combining the sea and the beautiful view of the Portet de Moraira green zone. The interior is divided into three double bedrooms with fitted closets, two bathrooms, a kitchen open onto the living-dining room, a laundry room, and the jewel of this penthouse: a 56 m² terrace with a dining area, covered by a wooden pergola and a counter ready for the installation of a barbecue. Each apartment is equipped with underfloor heating and high-efficiency aerothermal air conditioning. The kitchen is fully equipped with top-of-the-range appliances, and a design table integrated into the style of the kitchen and living room, matching the various decorative elements. The bathrooms are also fully fitted, with shower screen, mirror, furniture with drawers, everything ready to move in. Furthermore, all apartments include a parking space and storage room, as well as access to the complex's common areas, with several swimming pools, large terraces, a children's playground, in addition to all Cumbre del Sol services.