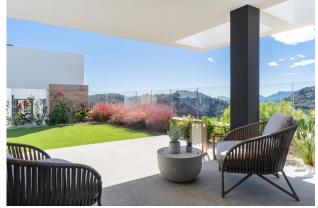

## 3 bedroom Apartment in Benitachell

Ref: ROLCBDV-7209

€547,000

Property type: Apartment Swimming pool: No House area: 230 m<sup>2</sup>

Location: Benitachell

Bedrooms: 3
Bathrooms: 2

Apartments in Cumbre del Sol, natural beauty by the sea. Each Montecala Gardens apartment is unique, its distribution, outdoor spaces and terraces varying according to its location. Greco-27 - Superb penthouse with magnificent views combining the sea and the beautiful view of the Portet de Moraira green zone. The interior is divided into three double bedrooms with fitted closets, two bathrooms, a kitchen open onto the living-dining room, a laundry room, and the jewel of this penthouse: a 56 m² terrace with a dining area, covered by a wooden pergola and a counter ready for the installation of a barbecue. Each apartment is equipped with underfloor heating and high-efficiency aerothermal air conditioning. The kitchen is fully equipped with top-of-the-range appliances, and a design table integrated into the style of the kitchen and living room, matching the various decorative elements. The bathrooms are also fully fitted, with shower screen, mirror, furniture with drawers, everything ready to move in. Furthermore, all apartments include a parking space and storage room, as well as access to the complex's common areas, with several swimming pools, large terraces, a children's playground, in addition to all Cumbre del Sol services.