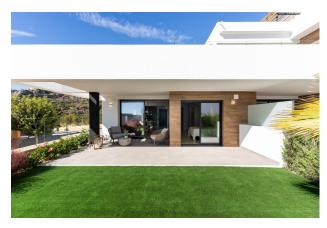

## 3 bedroom Apartment in Benitachell

Ref: ROLCBDV-7209

€547,000

Property type: Apartment Swimming pool: No House area: 230 m<sup>2</sup>

Location: Benitachell

Bedrooms: 3
Bathrooms: 2

Apartments in Cumbre del Sol, natural beauty by the sea. Each Montecala Gardens apartment is unique, its distribution, outdoor spaces and terraces varying according to its location. Greco-27 - Superb penthouse with magnificent views combining the sea and the beautiful view of the Portet de Moraira green zone. The interior is divided into three double bedrooms with fitted closets, two bathrooms, a kitchen open onto the living-dining room, a laundry room, and the jewel of this penthouse: a 56 m² terrace with a dining area, covered by a wooden pergola and a counter ready for the installation of a barbecue. Each apartment is equipped with underfloor heating and high-efficiency aerothermal air conditioning. The kitchen is fully equipped with top-of-the-range appliances, and a design table integrated into the style of the kitchen and living room, matching the various decorative elements. The bathrooms are also fully fitted, with shower screen, mirror, furniture with drawers, everything ready to move in. Furthermore, all apartments include a parking space and storage room, as well as access to the complex's common areas, with several swimming pools, large terraces, a children's playground, in addition to all Cumbre del Sol services.